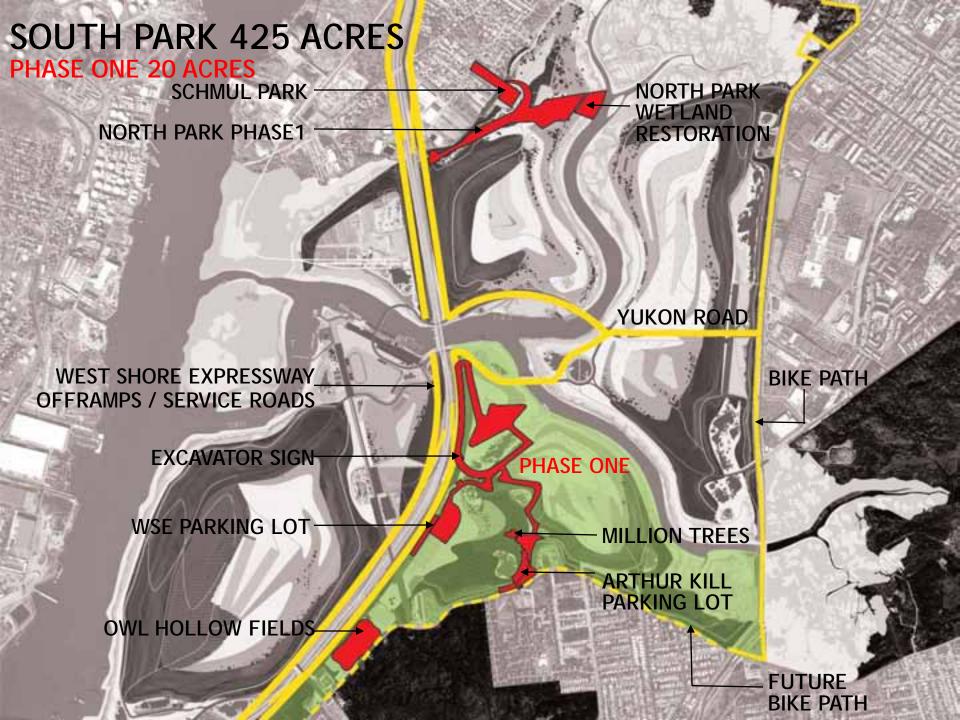

# FRESHKILLS PARK SOUTH PARK EARLY PROJECTS

#### FIRST PHASE GOALS FOR SOUTH PARK - 20 ACRES

- 1. PROVIDE ACTIVE & PASSIVE RECREATION
- 2. EXPERIENCE VARIETY OF EXTRAORDINARY SETTINGS