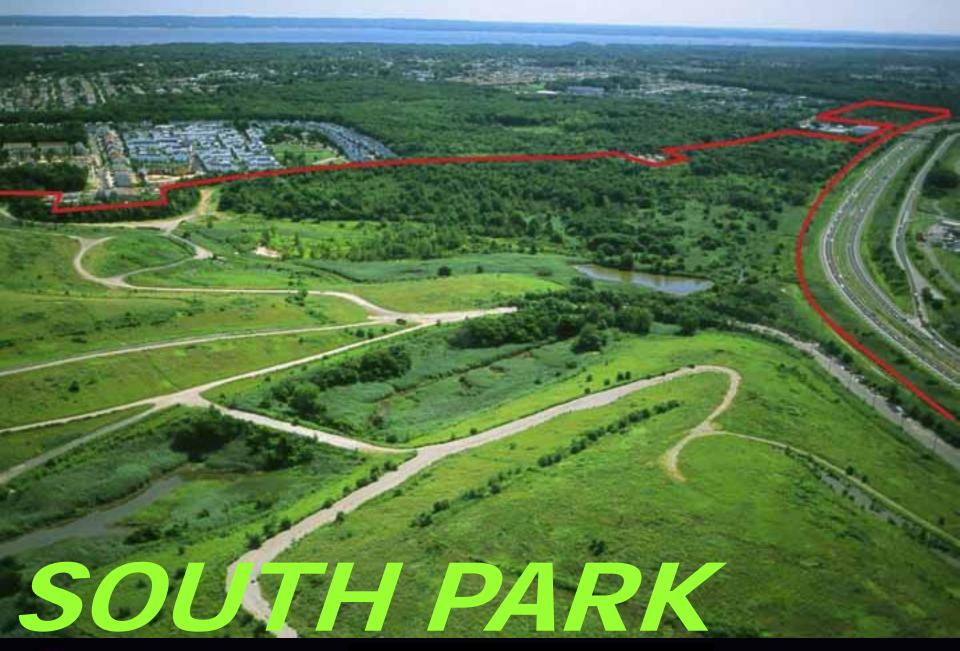

# FRESHKILLS PARK FIRST PHASE OF SOUTH PARK

- FRESHKILLS PARK CONTEXT
- SOUTH PARK EXISTING CONDITIONS
- PROJECT OPPORTUNITIES & CONSTRAINTS
- WALK THROUGH SOUTH PARK DESIGN







MASTER PLAN GOALS FOR FRESHKILLS PARK

1. KEEP BIG AND ELEMENTAL



MASTER PLAN GOALS FOR FRESHKILLS PARK

2. RESTORE ITS ECOLOGICAL SYSTEMS



MASTER PLAN GOALS FOR FRESHKILLS PARK

3. CREATE EXTRAORDINARY SETTINGS FOR A DIVERSE MIX OF USES





# FRESHKILLS PARK NORTH PARK EARLY PROJECTS













# FRESHKILLS PARK SOUTH PARK EARLY PROJECTS











#### FIRST PHASE GOALS FOR SOUTH PARK - 20 ACRES

- 1. PROVIDE ACTIVE & PASSIVE RECREATION
- 2. EXPERIENCE VARIETY OF EXTRAORDINARY SETTINGS



### **CONTEXT & BOUNDARIES - LOOKING NORTHWEST**



## **CONTEXT & BOUNDARIES - LOOKING NORTHEAST**