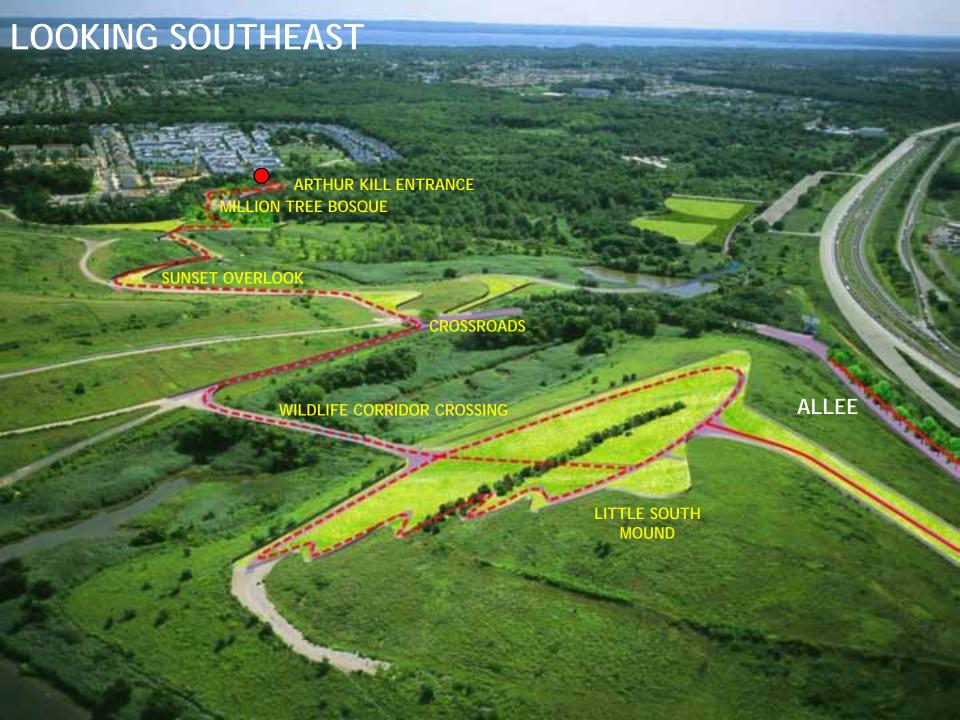

NORTH PARK EARLY PROJECTS













# FRESHKILLS PARK SOUTH PARK EARLY PROJECTS











#### FIRST PHASE GOALS FOR SOUTH PARK - 20 ACRES

- 1. PROVIDE ACTIVE & PASSIVE RECREATION
- 2. EXPERIENCE VARIETY OF EXTRAORDINARY SETTINGS



### **CONTEXT & BOUNDARIES - LOOKING NORTHWEST**



## **CONTEXT & BOUNDARIES - LOOKING NORTHEAST**











**TOPOGRAPHY & VIEWS** 



**WETLANDS** 



**VEGETATION & WILDLIFE** 









# **DESIGN REQUIREMENTS**



#### **DESTINATIONS**













# PLAY AREA FEATURES







#### NATIVE SCRUBLAND PLANT PALETTE











### MORAINAL OAK WOODLAND PLANT PALETTE

































# WILDLIFE CORRIDOR EXISTING CONDITIONS

















# **EXISTING VEGETATION ON SOUTH FACING SLOPE**

### FLOWERING PRAIRIE PLANT PALETTE





















# **ALLEE PROGRAM**



Skateboarding



Learn-to-bike



Rollerblading/ rollerskating



Relay racing



Bocce ball



**Badminton** 



Bike repair



Archery



Obstacle course



Basketball hoops

## **ALLEE PROGRAM**











Beach volleyball

Chess tables

Climbing wall

Exercise bars

Mini-putt







Disc golf

Trampoline

Table tennis













## **CURVE AT WILDLIFE CORRIDOR**







## **GLACIAL ERRATICS**