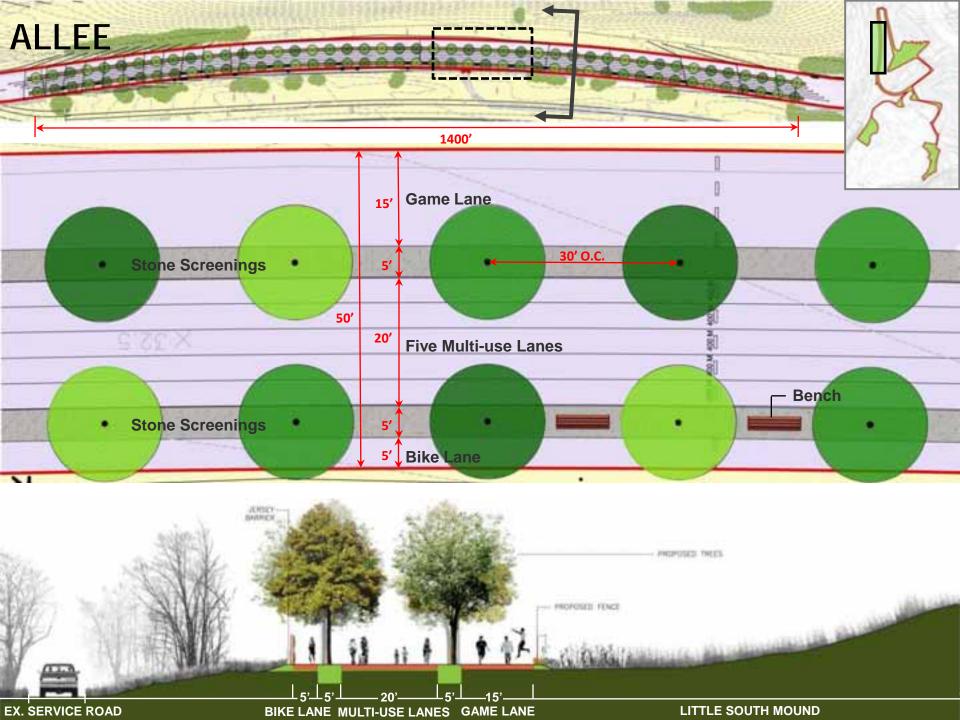

# **ALLEE PROGRAM**

Skateboarding

Learn-to-bike

Rollerblading/ rollerskating

Relay racing

Bocce ball

**Badminton** 

Bike repair

Archery

Obstacle course

Basketball hoops

## **ALLEE PROGRAM**

Beach volleyball

Chess tables

Climbing wall

Exercise bars

Mini-putt

Disc golf

Trampoline

Table tennis