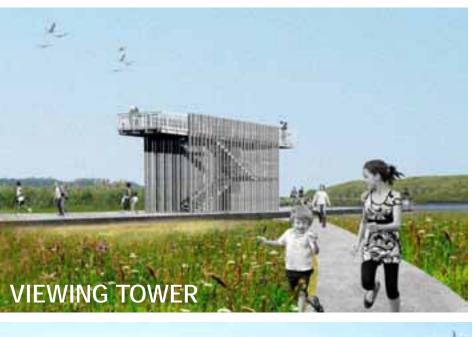

# FRESHKILLS PARK FIRST PHASE OF SOUTH PARK

- FRESHKILLS PARK CONTEXT
- SOUTH PARK EXISTING CONDITIONS
- PROJECT OPPORTUNITIES & CONSTRAINTS
- WALK THROUGH SOUTH PARK DESIGN







MASTER PLAN GOALS FOR FRESHKILLS PARK

1. KEEP BIG AND ELEMENTAL



MASTER PLAN GOALS FOR FRESHKILLS PARK

2. RESTORE ITS ECOLOGICAL SYSTEMS



MASTER PLAN GOALS FOR FRESHKILLS PARK

3. CREATE EXTRAORDINARY SETTINGS FOR A DIVERSE MIX OF USES





# FRESHKILLS PARK NORTH PARK EARLY PROJECTS













# FRESHKILLS PARK SOUTH PARK EARLY PROJECTS











#### FIRST PHASE GOALS FOR SOUTH PARK - 20 ACRES

- 1. PROVIDE ACTIVE & PASSIVE RECREATION
- 2. EXPERIENCE VARIETY OF EXTRAORDINARY SETTINGS



### **CONTEXT & BOUNDARIES - LOOKING NORTHWEST**



## **CONTEXT & BOUNDARIES - LOOKING NORTHEAST**











**TOPOGRAPHY & VIEWS** 



**WETLANDS** 



**VEGETATION & WILDLIFE** 









# **DESIGN REQUIREMENTS**



#### **DESTINATIONS**













# PLAY AREA FEATURES







#### NATIVE SCRUBLAND PLANT PALETTE











### MORAINAL OAK WOODLAND PLANT PALETTE

































# WILDLIFE CORRIDOR EXISTING CONDITIONS

















# **EXISTING VEGETATION ON SOUTH FACING SLOPE**

### FLOWERING PRAIRIE PLANT PALETTE





















# **ALLEE PROGRAM**