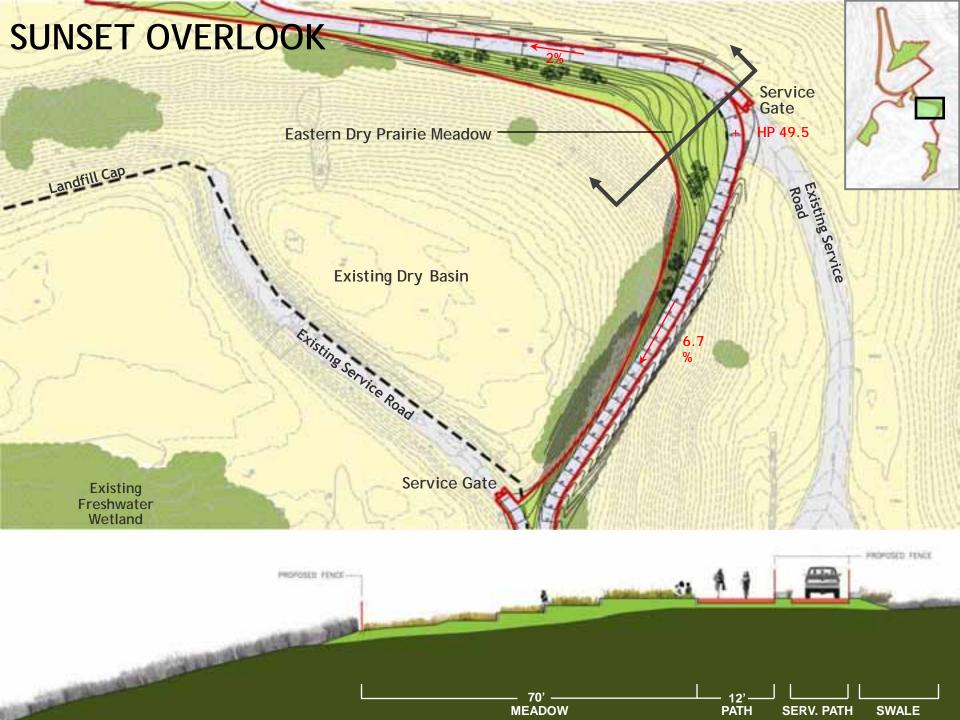

GOALS FOR FRESHKILLS PARK

2. RESTORE ITS ECOLOGICAL SYSTEMS



MASTER PLAN GOALS FOR FRESHKILLS PARK

3. CREATE EXTRAORDINARY SETTINGS FOR A DIVERSE MIX OF USES





# FRESHKILLS PARK NORTH PARK EARLY PROJECTS













# FRESHKILLS PARK SOUTH PARK EARLY PROJECTS











#### FIRST PHASE GOALS FOR SOUTH PARK - 20 ACRES

- 1. PROVIDE ACTIVE & PASSIVE RECREATION
- 2. EXPERIENCE VARIETY OF EXTRAORDINARY SETTINGS



### **CONTEXT & BOUNDARIES - LOOKING NORTHWEST**



## **CONTEXT & BOUNDARIES - LOOKING NORTHEAST**











**TOPOGRAPHY & VIEWS** 



**WETLANDS** 



**VEGETATION & WILDLIFE** 









# **DESIGN REQUIREMENTS**



#### **DESTINATIONS**













# PLAY AREA FEATURES







#### NATIVE SCRUBLAND PLANT PALETTE











### MORAINAL OAK WOODLAND PLANT PALETTE

































# WILDLIFE CORRIDOR EXISTING CONDITIONS

















# **EXISTING VEGETATION ON SOUTH FACING SLOPE**

### FLOWERING PRAIRIE PLANT PALETTE





















# **ALLEE PROGRAM**



Skateboarding



Learn-to-bike



Rollerblading/ rollerskating



Relay racing



Bocce ball



**Badminton** 



Bike repair



Archery



Obstacle course



Basketball hoops

## **ALLEE PROGRAM**











Beach volleyball

Chess tables

Climbing wall

Exercise bars

Mini-putt







Disc golf

Trampoline

Table tennis













## **CURVE AT WILDLIFE CORRIDOR**







## **GLACIAL ERRATICS**