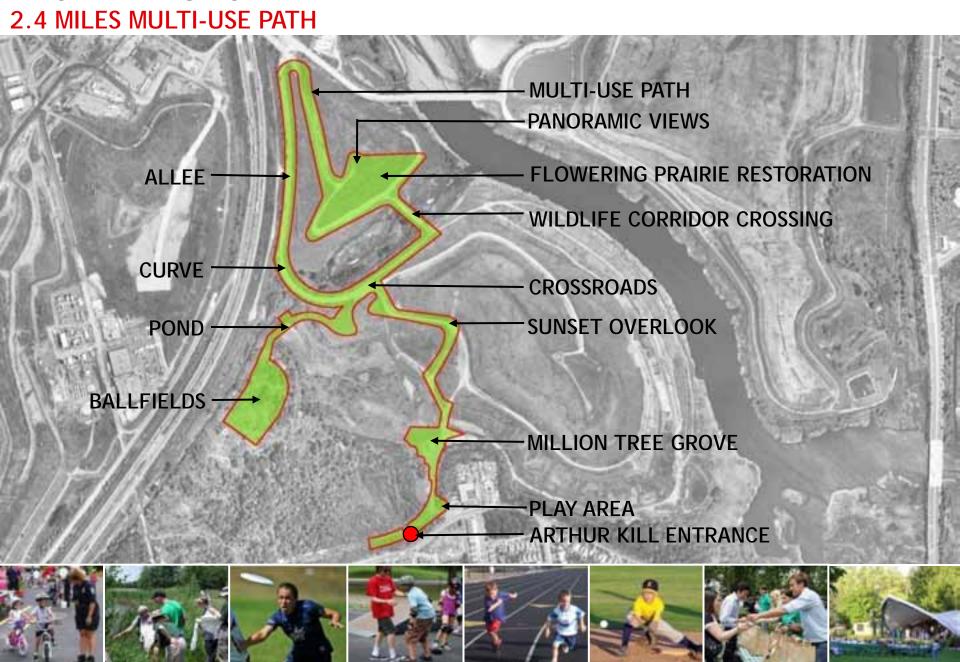

#### FIRST PHASE GOALS FOR SOUTH PARK - 20 ACRES

- 1. PROVIDE ACTIVE & PASSIVE RECREATION
- 2. EXPERIENCE VARIETY OF EXTRAORDINARY SETTINGS

#### **DESTINATIONS**

# PLAY AREA FEATURES