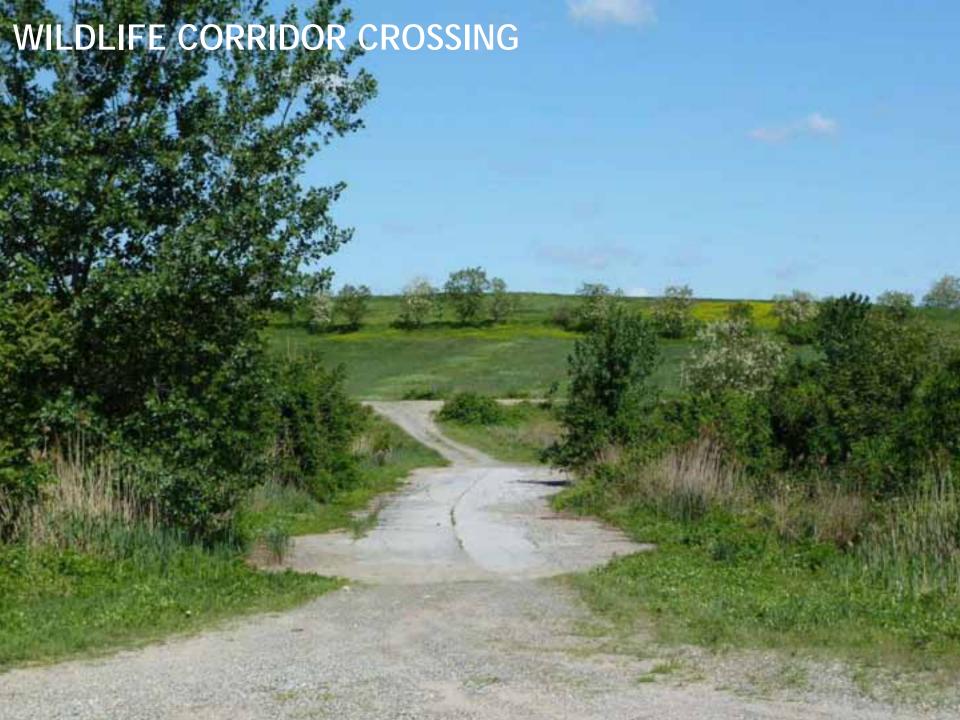

ARK

2. RESTORE ITS ECOLOGICAL SYSTEMS



MASTER PLAN GOALS FOR FRESHKILLS PARK

3. CREATE EXTRAORDINARY SETTINGS FOR A DIVERSE MIX OF USES





# FRESHKILLS PARK NORTH PARK EARLY PROJECTS













# FRESHKILLS PARK SOUTH PARK EARLY PROJECTS











#### FIRST PHASE GOALS FOR SOUTH PARK - 20 ACRES

- 1. PROVIDE ACTIVE & PASSIVE RECREATION
- 2. EXPERIENCE VARIETY OF EXTRAORDINARY SETTINGS



### **CONTEXT & BOUNDARIES - LOOKING NORTHWEST**



## **CONTEXT & BOUNDARIES - LOOKING NORTHEAST**











**TOPOGRAPHY & VIEWS** 



**WETLANDS** 



**VEGETATION & WILDLIFE** 









# **DESIGN REQUIREMENTS**



#### **DESTINATIONS**













# PLAY AREA FEATURES







#### NATIVE SCRUBLAND PLANT PALETTE











### MORAINAL OAK WOODLAND PLANT PALETTE

































# WILDLIFE CORRIDOR EXISTING CONDITIONS

















# **EXISTING VEGETATION ON SOUTH FACING SLOPE**

### FLOWERING PRAIRIE PLANT PALETTE





















# **ALLEE PROGRAM**



Skateboarding



Learn-to-bike



Rollerblading/ rollerskating



Relay racing



Bocce ball



**Badminton** 



Bike repair



Archery



Obstacle course



Basketball hoops

## **ALLEE PROGRAM**











Beach volleyball

Chess tables

Climbing wall

Exercise bars

Mini-putt







Disc golf

Trampoline

Table tennis













## **CURVE AT WILDLIFE CORRIDOR**







## **GLACIAL ERRATICS**