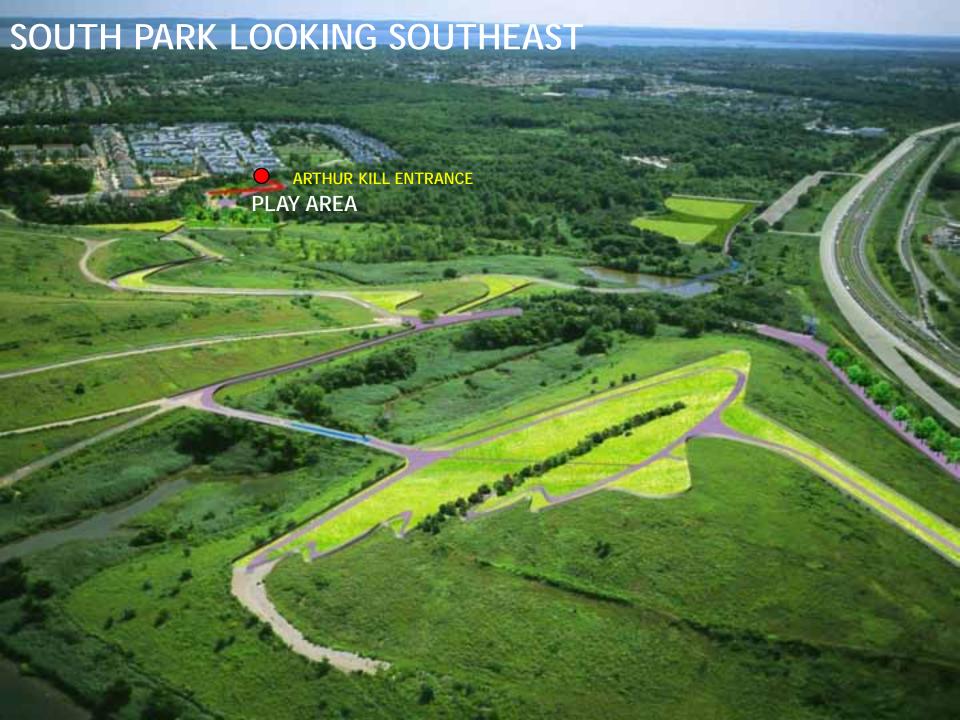

TRAINTS
- WALK THROUGH SOUTH PARK DESIGN







MASTER PLAN GOALS FOR FRESHKILLS PARK

1. KEEP BIG AND ELEMENTAL



MASTER PLAN GOALS FOR FRESHKILLS PARK

2. RESTORE ITS ECOLOGICAL SYSTEMS



MASTER PLAN GOALS FOR FRESHKILLS PARK

3. CREATE EXTRAORDINARY SETTINGS FOR A DIVERSE MIX OF USES





# FRESHKILLS PARK NORTH PARK EARLY PROJECTS













# FRESHKILLS PARK SOUTH PARK EARLY PROJECTS











#### FIRST PHASE GOALS FOR SOUTH PARK - 20 ACRES

- 1. PROVIDE ACTIVE & PASSIVE RECREATION
- 2. EXPERIENCE VARIETY OF EXTRAORDINARY SETTINGS



### **CONTEXT & BOUNDARIES - LOOKING NORTHWEST**



## **CONTEXT & BOUNDARIES - LOOKING NORTHEAST**











**TOPOGRAPHY & VIEWS** 



**WETLANDS** 



**VEGETATION & WILDLIFE** 









# **DESIGN REQUIREMENTS**



#### **DESTINATIONS**













# PLAY AREA FEATURES







#### NATIVE SCRUBLAND PLANT PALETTE











### MORAINAL OAK WOODLAND PLANT PALETTE

































# WILDLIFE CORRIDOR EXISTING CONDITIONS

















# **EXISTING VEGETATION ON SOUTH FACING SLOPE**

### FLOWERING PRAIRIE PLANT PALETTE





















# **ALLEE PROGRAM**



Skateboarding



Learn-to-bike



Rollerblading/ rollerskating



Relay racing



Bocce ball



**Badminton** 



Bike repair



Archery



Obstacle course



Basketball hoops

## **ALLEE PROGRAM**











Beach volleyball

Chess tables

Climbing wall

Exercise bars

Mini-putt







Disc golf

Trampoline

Table tennis













## **CURVE AT WILDLIFE CORRIDOR**







## **GLACIAL ERRATICS**