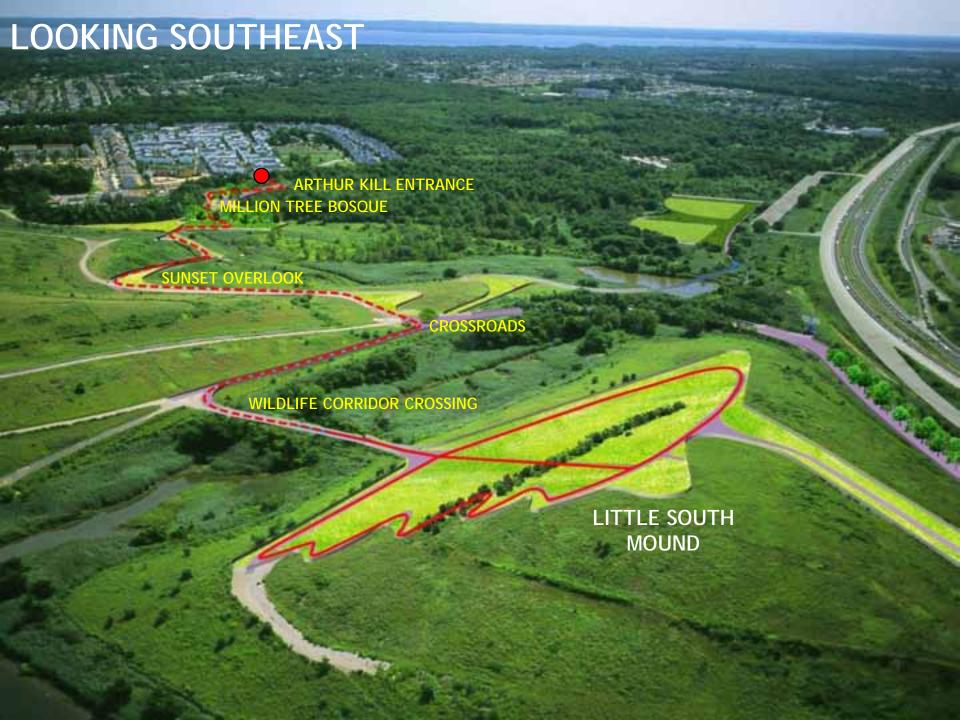

OALS FOR FRESHKILLS PARK

3. CREATE EXTRAORDINARY SETTINGS FOR A DIVERSE MIX OF USES





# FRESHKILLS PARK NORTH PARK EARLY PROJECTS













# FRESHKILLS PARK SOUTH PARK EARLY PROJECTS











#### FIRST PHASE GOALS FOR SOUTH PARK - 20 ACRES

- 1. PROVIDE ACTIVE & PASSIVE RECREATION
- 2. EXPERIENCE VARIETY OF EXTRAORDINARY SETTINGS



### **CONTEXT & BOUNDARIES - LOOKING NORTHWEST**



## **CONTEXT & BOUNDARIES - LOOKING NORTHEAST**











**TOPOGRAPHY & VIEWS** 



**WETLANDS** 



**VEGETATION & WILDLIFE** 









# **DESIGN REQUIREMENTS**



#### **DESTINATIONS**













# PLAY AREA FEATURES







#### NATIVE SCRUBLAND PLANT PALETTE











### MORAINAL OAK WOODLAND PLANT PALETTE

































# WILDLIFE CORRIDOR EXISTING CONDITIONS

















# **EXISTING VEGETATION ON SOUTH FACING SLOPE**

### FLOWERING PRAIRIE PLANT PALETTE





















# **ALLEE PROGRAM**



Skateboarding



Learn-to-bike



Rollerblading/ rollerskating



Relay racing



Bocce ball



**Badminton** 



Bike repair



Archery



Obstacle course



Basketball hoops

## **ALLEE PROGRAM**











Beach volleyball

Chess tables

Climbing wall

Exercise bars

Mini-putt







Disc golf

Trampoline

Table tennis













## **CURVE AT WILDLIFE CORRIDOR**







## **GLACIAL ERRATICS**