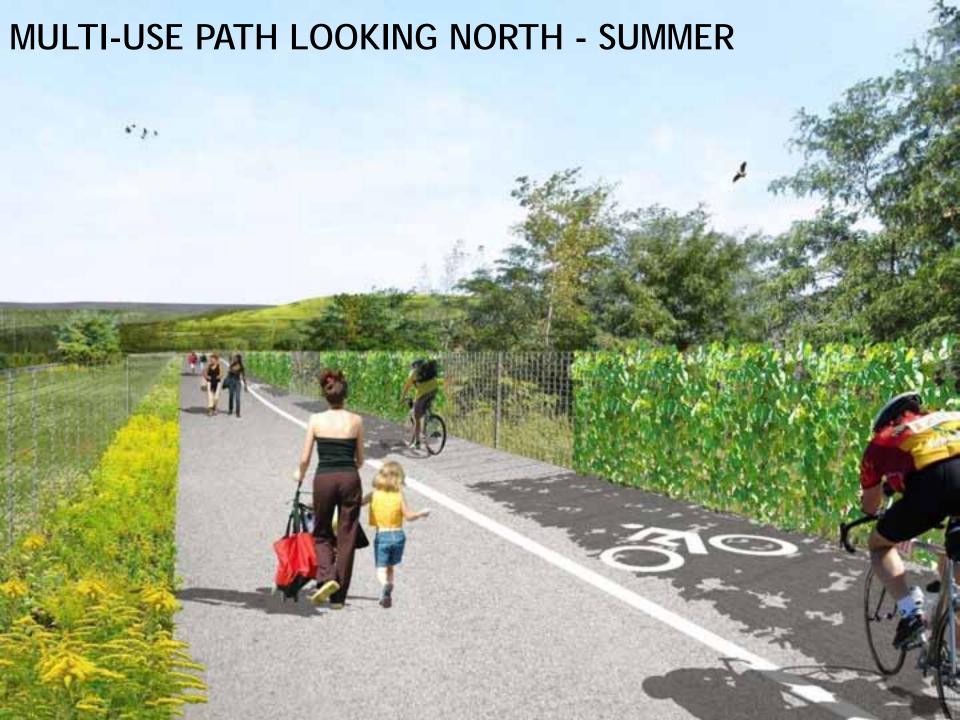

ARK NORTH PARK EARLY PROJECTS













# FRESHKILLS PARK SOUTH PARK EARLY PROJECTS











#### FIRST PHASE GOALS FOR SOUTH PARK - 20 ACRES

- 1. PROVIDE ACTIVE & PASSIVE RECREATION
- 2. EXPERIENCE VARIETY OF EXTRAORDINARY SETTINGS



### **CONTEXT & BOUNDARIES - LOOKING NORTHWEST**



## **CONTEXT & BOUNDARIES - LOOKING NORTHEAST**











**TOPOGRAPHY & VIEWS** 



**WETLANDS** 



**VEGETATION & WILDLIFE** 









# **DESIGN REQUIREMENTS**



#### **DESTINATIONS**













# PLAY AREA FEATURES







#### NATIVE SCRUBLAND PLANT PALETTE











### MORAINAL OAK WOODLAND PLANT PALETTE

































# WILDLIFE CORRIDOR EXISTING CONDITIONS

















# **EXISTING VEGETATION ON SOUTH FACING SLOPE**

### FLOWERING PRAIRIE PLANT PALETTE





















# **ALLEE PROGRAM**



Skateboarding



Learn-to-bike



Rollerblading/ rollerskating



Relay racing



Bocce ball



**Badminton** 



Bike repair



Archery



Obstacle course



Basketball hoops

## **ALLEE PROGRAM**











Beach volleyball

Chess tables

Climbing wall

Exercise bars

Mini-putt







Disc golf

Trampoline

Table tennis













## **CURVE AT WILDLIFE CORRIDOR**







## **GLACIAL ERRATICS**