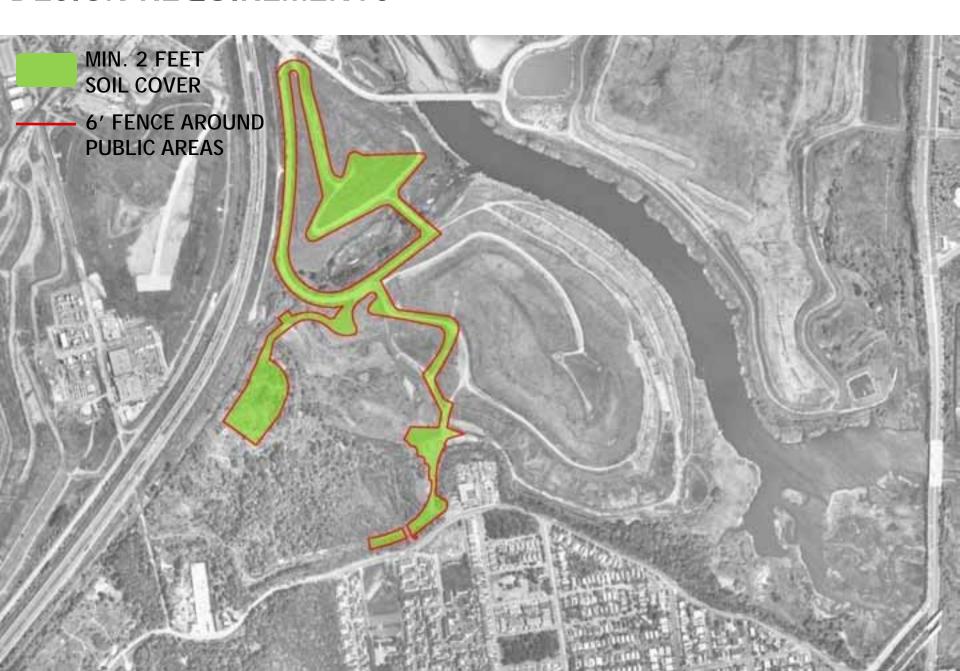

- PROJECT OPPORTUNITIES & CONSTRAINTS
- WALK THROUGH SOUTH PARK DESIGN







MASTER PLAN GOALS FOR FRESHKILLS PARK

1. KEEP BIG AND ELEMENTAL



MASTER PLAN GOALS FOR FRESHKILLS PARK

2. RESTORE ITS ECOLOGICAL SYSTEMS



MASTER PLAN GOALS FOR FRESHKILLS PARK

3. CREATE EXTRAORDINARY SETTINGS FOR A DIVERSE MIX OF USES





# FRESHKILLS PARK NORTH PARK EARLY PROJECTS













# FRESHKILLS PARK SOUTH PARK EARLY PROJECTS











#### FIRST PHASE GOALS FOR SOUTH PARK - 20 ACRES

- 1. PROVIDE ACTIVE & PASSIVE RECREATION
- 2. EXPERIENCE VARIETY OF EXTRAORDINARY SETTINGS



### **CONTEXT & BOUNDARIES - LOOKING NORTHWEST**



## **CONTEXT & BOUNDARIES - LOOKING NORTHEAST**











**TOPOGRAPHY & VIEWS** 



**WETLANDS** 



**VEGETATION & WILDLIFE** 









# **DESIGN REQUIREMENTS**



#### **DESTINATIONS**













# PLAY AREA FEATURES







#### NATIVE SCRUBLAND PLANT PALETTE











### MORAINAL OAK WOODLAND PLANT PALETTE

































# WILDLIFE CORRIDOR EXISTING CONDITIONS

















# **EXISTING VEGETATION ON SOUTH FACING SLOPE**

### FLOWERING PRAIRIE PLANT PALETTE





















# **ALLEE PROGRAM**



Skateboarding



Learn-to-bike



Rollerblading/ rollerskating



Relay racing



Bocce ball



**Badminton** 



Bike repair



Archery



Obstacle course



Basketball hoops

## **ALLEE PROGRAM**











Beach volleyball

Chess tables

Climbing wall

Exercise bars

Mini-putt







Disc golf

Trampoline

Table tennis













## **CURVE AT WILDLIFE CORRIDOR**







## **GLACIAL ERRATICS**