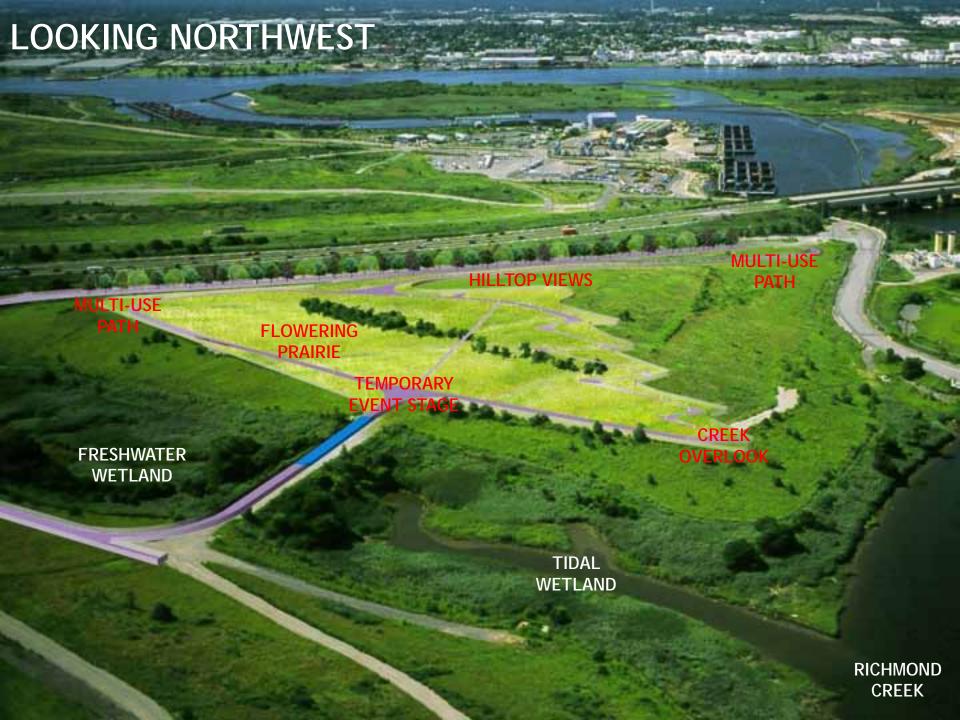

ESHKILLS PARK NORTH PARK EARLY PROJECTS













# FRESHKILLS PARK SOUTH PARK EARLY PROJECTS











#### FIRST PHASE GOALS FOR SOUTH PARK - 20 ACRES

- 1. PROVIDE ACTIVE & PASSIVE RECREATION
- 2. EXPERIENCE VARIETY OF EXTRAORDINARY SETTINGS



### **CONTEXT & BOUNDARIES - LOOKING NORTHWEST**



## **CONTEXT & BOUNDARIES - LOOKING NORTHEAST**











**TOPOGRAPHY & VIEWS** 



**WETLANDS** 



**VEGETATION & WILDLIFE** 









# **DESIGN REQUIREMENTS**



#### **DESTINATIONS**













# PLAY AREA FEATURES







#### NATIVE SCRUBLAND PLANT PALETTE











### MORAINAL OAK WOODLAND PLANT PALETTE

































# WILDLIFE CORRIDOR EXISTING CONDITIONS

















# **EXISTING VEGETATION ON SOUTH FACING SLOPE**

### FLOWERING PRAIRIE PLANT PALETTE





















# **ALLEE PROGRAM**



Skateboarding



Learn-to-bike



Rollerblading/ rollerskating



Relay racing



Bocce ball



**Badminton** 



Bike repair



Archery



Obstacle course



Basketball hoops

## **ALLEE PROGRAM**











Beach volleyball

Chess tables

Climbing wall

Exercise bars

Mini-putt







Disc golf

Trampoline

Table tennis













## **CURVE AT WILDLIFE CORRIDOR**







## **GLACIAL ERRATICS**