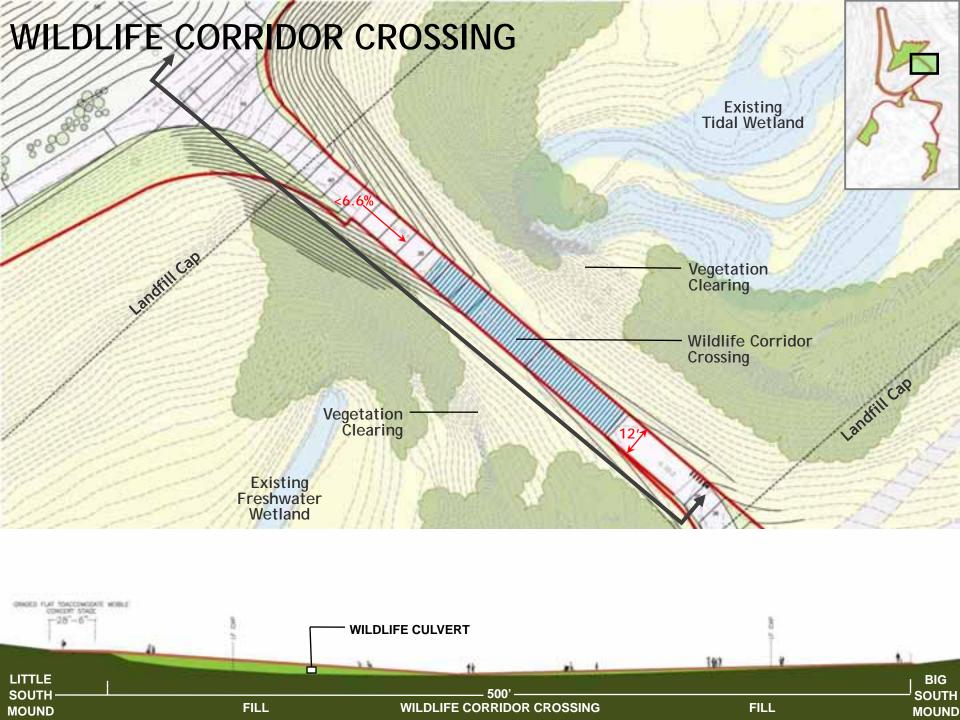

K

2. RESTORE ITS ECOLOGICAL SYSTEMS



MASTER PLAN GOALS FOR FRESHKILLS PARK

3. CREATE EXTRAORDINARY SETTINGS FOR A DIVERSE MIX OF USES





# FRESHKILLS PARK NORTH PARK EARLY PROJECTS













# FRESHKILLS PARK SOUTH PARK EARLY PROJECTS











#### FIRST PHASE GOALS FOR SOUTH PARK - 20 ACRES

- 1. PROVIDE ACTIVE & PASSIVE RECREATION
- 2. EXPERIENCE VARIETY OF EXTRAORDINARY SETTINGS



### **CONTEXT & BOUNDARIES - LOOKING NORTHWEST**



## **CONTEXT & BOUNDARIES - LOOKING NORTHEAST**











**TOPOGRAPHY & VIEWS** 



**WETLANDS** 



**VEGETATION & WILDLIFE** 









# **DESIGN REQUIREMENTS**



#### **DESTINATIONS**













# PLAY AREA FEATURES







#### NATIVE SCRUBLAND PLANT PALETTE











### MORAINAL OAK WOODLAND PLANT PALETTE

































# WILDLIFE CORRIDOR EXISTING CONDITIONS

















# **EXISTING VEGETATION ON SOUTH FACING SLOPE**

### FLOWERING PRAIRIE PLANT PALETTE





















# **ALLEE PROGRAM**



Skateboarding



Learn-to-bike



Rollerblading/ rollerskating



Relay racing



Bocce ball



**Badminton** 



Bike repair



Archery



Obstacle course



Basketball hoops

## **ALLEE PROGRAM**











Beach volleyball

Chess tables

Climbing wall

Exercise bars

Mini-putt







Disc golf

Trampoline

Table tennis













## **CURVE AT WILDLIFE CORRIDOR**







## **GLACIAL ERRATICS**