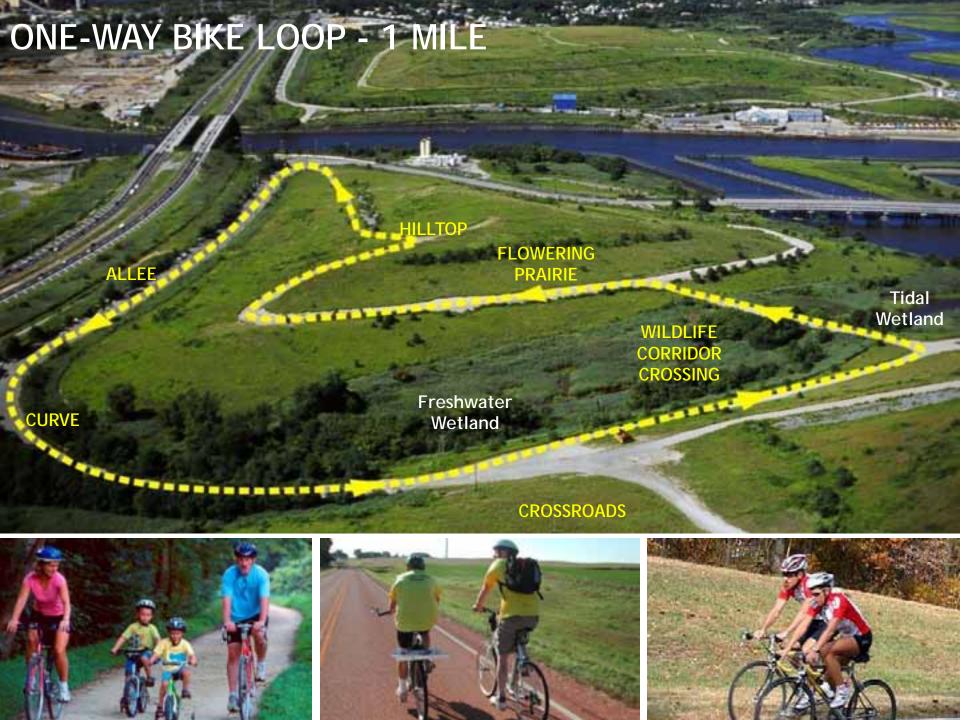

# **ALLEE PROGRAM**

Skateboarding

Learn-to-bike

Rollerblading/ rollerskating

Relay racing

Bocce ball

**Badminton** 

Bike repair

## **ALLEE PROGRAM**

Beach volleyball

Chess tables

Climbing wall

Exercise bars

Mini-putt

Disc golf

Trampoline

## **CURVE AT WILDLIFE CORRIDOR**