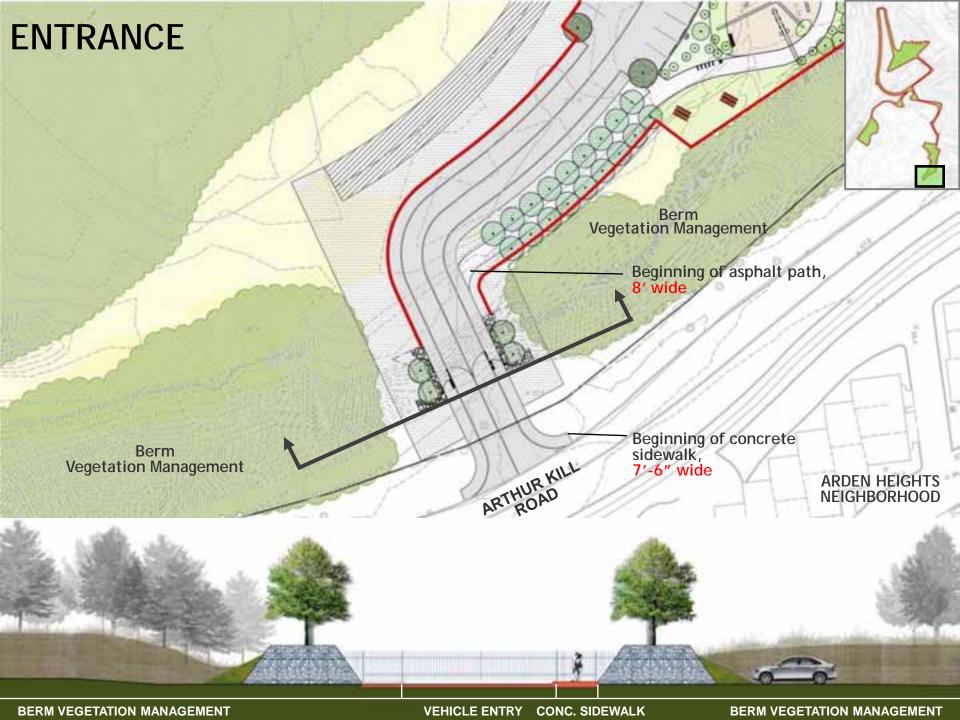

NSTRAINTS
- WALK THROUGH SOUTH PARK DESIGN







MASTER PLAN GOALS FOR FRESHKILLS PARK

1. KEEP BIG AND ELEMENTAL



MASTER PLAN GOALS FOR FRESHKILLS PARK

2. RESTORE ITS ECOLOGICAL SYSTEMS



MASTER PLAN GOALS FOR FRESHKILLS PARK

3. CREATE EXTRAORDINARY SETTINGS FOR A DIVERSE MIX OF USES





# FRESHKILLS PARK NORTH PARK EARLY PROJECTS













# FRESHKILLS PARK SOUTH PARK EARLY PROJECTS











#### FIRST PHASE GOALS FOR SOUTH PARK - 20 ACRES

- 1. PROVIDE ACTIVE & PASSIVE RECREATION
- 2. EXPERIENCE VARIETY OF EXTRAORDINARY SETTINGS



### **CONTEXT & BOUNDARIES - LOOKING NORTHWEST**



## **CONTEXT & BOUNDARIES - LOOKING NORTHEAST**











**TOPOGRAPHY & VIEWS** 



**WETLANDS** 



**VEGETATION & WILDLIFE** 









# **DESIGN REQUIREMENTS**



#### **DESTINATIONS**













# PLAY AREA FEATURES







#### NATIVE SCRUBLAND PLANT PALETTE











### MORAINAL OAK WOODLAND PLANT PALETTE

































# WILDLIFE CORRIDOR EXISTING CONDITIONS

















# **EXISTING VEGETATION ON SOUTH FACING SLOPE**

### FLOWERING PRAIRIE PLANT PALETTE





















# **ALLEE PROGRAM**



Skateboarding



Learn-to-bike



Rollerblading/ rollerskating



Relay racing



Bocce ball



**Badminton** 



Bike repair



Archery



Obstacle course



Basketball hoops

## **ALLEE PROGRAM**











Beach volleyball

Chess tables

Climbing wall

Exercise bars

Mini-putt







Disc golf

Trampoline

Table tennis













## **CURVE AT WILDLIFE CORRIDOR**







## **GLACIAL ERRATICS**