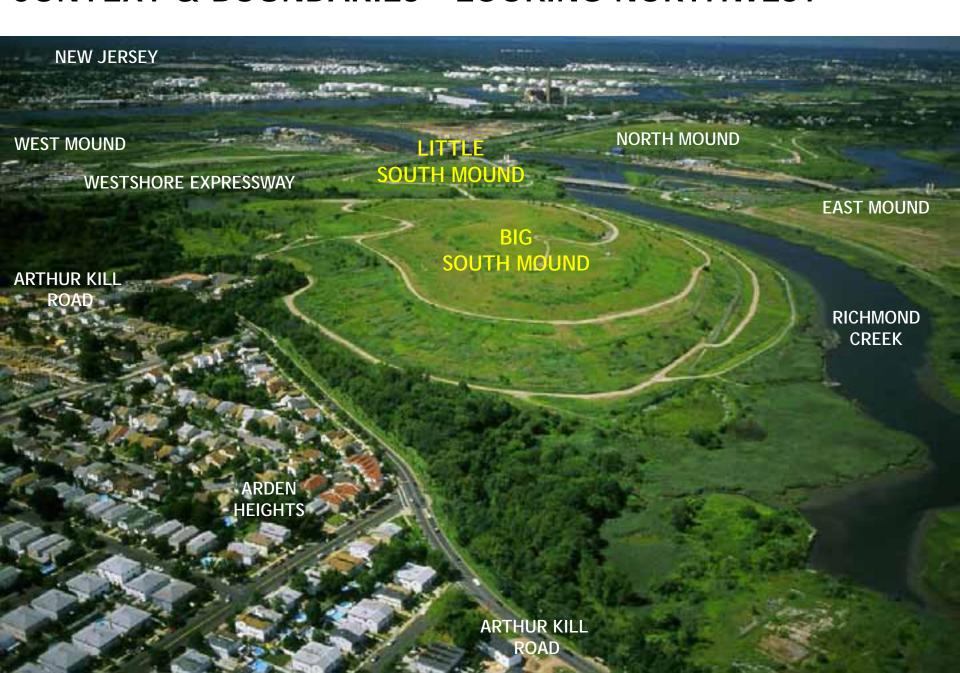

# FRESHKILLS PARK FIRST PHASE OF SOUTH PARK

- FRESHKILLS PARK CONTEXT
- SOUTH PARK EXISTING CONDITIONS
- PROJECT OPPORTUNITIES & CONSTRAINTS
- WALK THROUGH SOUTH PARK DESIGN







MASTER PLAN GOALS FOR FRESHKILLS PARK

1. KEEP BIG AND ELEMENTAL



MASTER PLAN GOALS FOR FRESHKILLS PARK

2. RESTORE ITS ECOLOGICAL SYSTEMS



MASTER PLAN GOALS FOR FRESHKILLS PARK

3. CREATE EXTRAORDINARY SETTINGS FOR A DIVERSE MIX OF USES





# FRESHKILLS PARK NORTH PARK EARLY PROJECTS













# FRESHKILLS PARK SOUTH PARK EARLY PROJECTS











#### FIRST PHASE GOALS FOR SOUTH PARK - 20 ACRES

- 1. PROVIDE ACTIVE & PASSIVE RECREATION
- 2. EXPERIENCE VARIETY OF EXTRAORDINARY SETTINGS



### **CONTEXT & BOUNDARIES - LOOKING NORTHWEST**



## **CONTEXT & BOUNDARIES - LOOKING NORTHEAST**











**TOPOGRAPHY & VIEWS** 



**WETLANDS** 



**VEGETATION & WILDLIFE** 









# **DESIGN REQUIREMENTS**



#### **DESTINATIONS**













# PLAY AREA FEATURES







#### NATIVE SCRUBLAND PLANT PALETTE











### MORAINAL OAK WOODLAND PLANT PALETTE

































# WILDLIFE CORRIDOR EXISTING CONDITIONS

















# **EXISTING VEGETATION ON SOUTH FACING SLOPE**

### FLOWERING PRAIRIE PLANT PALETTE





















# **ALLEE PROGRAM**



Skateboarding



Learn-to-bike



Rollerblading/ rollerskating



Relay racing



Bocce ball



**Badminton** 



Bike repair



Archery



Obstacle course



Basketball hoops

## **ALLEE PROGRAM**











Beach volleyball

Chess tables

Climbing wall

Exerc