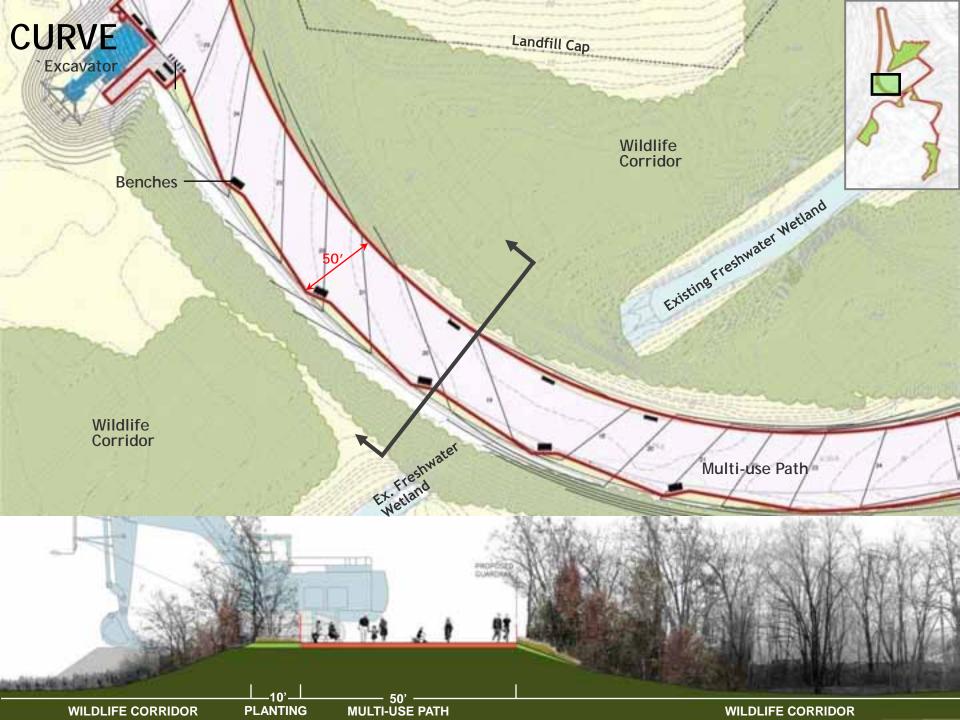

PHY & VIEWS** 



**WETLANDS** 



**VEGETATION & WILDLIFE** 









# **DESIGN REQUIREMENTS**



#### **DESTINATIONS**













# PLAY AREA FEATURES







#### NATIVE SCRUBLAND PLANT PALETTE











### MORAINAL OAK WOODLAND PLANT PALETTE

































# WILDLIFE CORRIDOR EXISTING CONDITIONS

















# **EXISTING VEGETATION ON SOUTH FACING SLOPE**

### FLOWERING PRAIRIE PLANT PALETTE





















# **ALLEE PROGRAM**



Skateboarding



Learn-to-bike



Rollerblading/ rollerskating



Relay racing



Bocce ball



**Badminton** 



Bike repair



Archery



Obstacle course



Basketball hoops

## **ALLEE PROGRAM**











Beach volleyball

Chess tables

Climbing wall

Exercise bars

Mini-putt







Disc golf

Trampoline

Table tennis













## **CURVE AT WILDLIFE CORRIDOR**







## **GLACIAL ERRATICS**