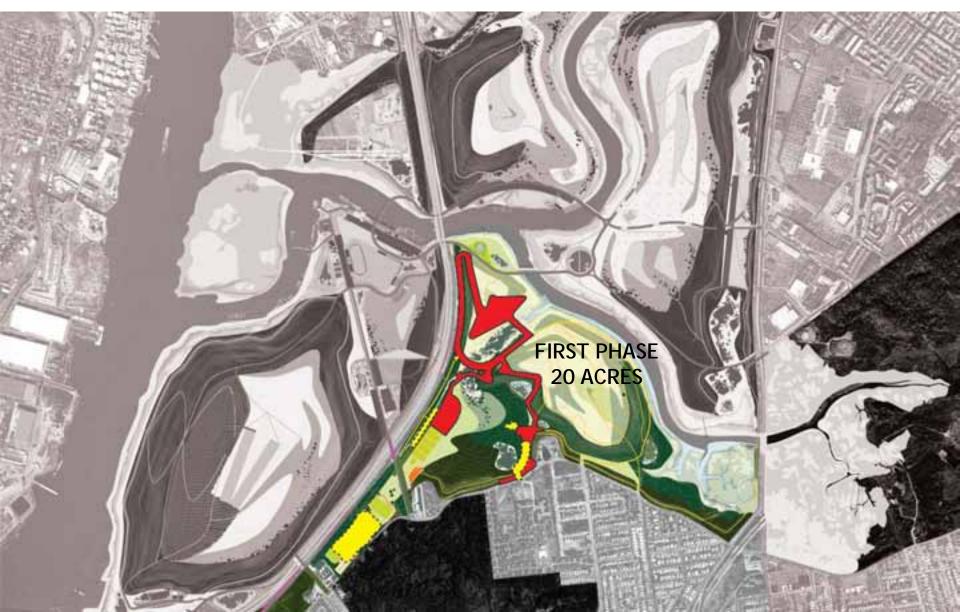

# FRESHKILLS PARK SOUTH PARK EARLY PROJECTS

#### FIRST PHASE GOALS FOR SOUTH PARK - 20 ACRES

- 1. PROVIDE ACTIVE & PASSIVE RECREATION
- 2. EXPERIENCE VARIETY OF EXTRAORDINARY SETTINGS