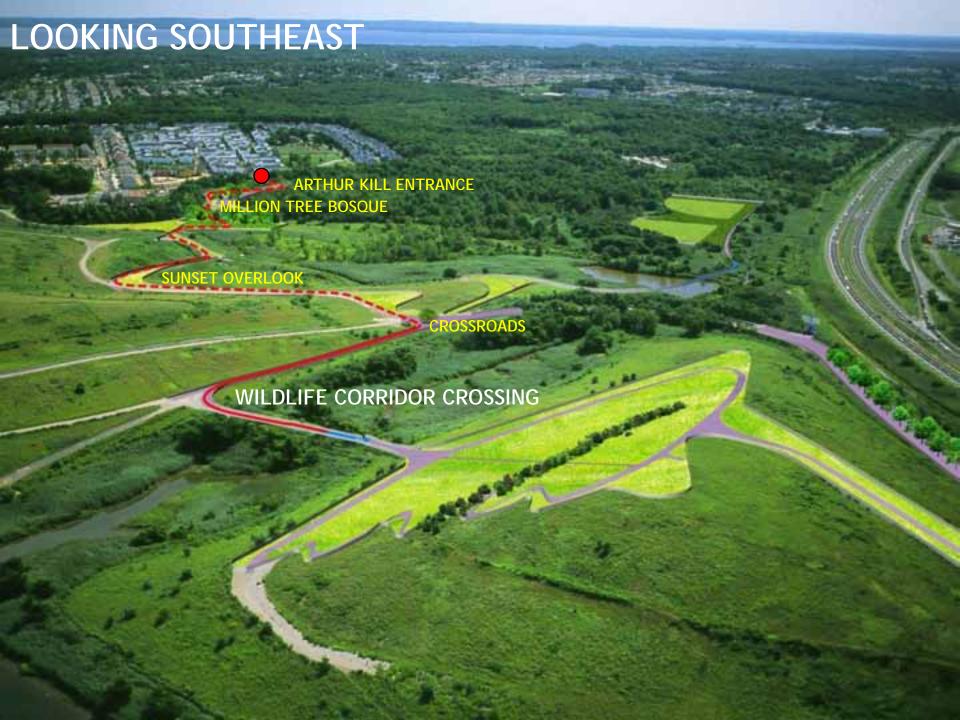

PARK

2. RESTORE ITS ECOLOGICAL SYSTEMS



MASTER PLAN GOALS FOR FRESHKILLS PARK

3. CREATE EXTRAORDINARY SETTINGS FOR A DIVERSE MIX OF USES





# FRESHKILLS PARK NORTH PARK EARLY PROJECTS













# FRESHKILLS PARK SOUTH PARK EARLY PROJECTS











#### FIRST PHASE GOALS FOR SOUTH PARK - 20 ACRES

- 1. PROVIDE ACTIVE & PASSIVE RECREATION
- 2. EXPERIENCE VARIETY OF EXTRAORDINARY SETTINGS



### **CONTEXT & BOUNDARIES - LOOKING NORTHWEST**



## **CONTEXT & BOUNDARIES - LOOKING NORTHEAST**











**TOPOGRAPHY & VIEWS** 



**WETLANDS** 



**VEGETATION & WILDLIFE** 









# **DESIGN REQUIREMENTS**



#### **DESTINATIONS**













# PLAY AREA FEATURES







#### NATIVE SCRUBLAND PLANT PALETTE











### MORAINAL OAK WOODLAND PLANT PALETTE

































# WILDLIFE CORRIDOR EXISTING CONDITIONS

















# **EXISTING VEGETATION ON SOUTH FACING SLOPE**

### FLOWERING PRAIRIE PLANT PALETTE





















# **ALLEE PROGRAM**



Skateboarding



Learn-to-bike



Rollerblading/ rollerskating



Relay racing



Bocce ball



**Badminton** 



Bike repair



Archery



Obstacle course



Basketball hoops

## **ALLEE PROGRAM**











Beach volleyball

Chess tables

Climbing wall

Exercise bars

Mini-putt







Disc golf

Trampoline

Table tennis













## **CURVE AT WILDLIFE CORRIDOR**







## **GLACIAL ERRATICS**