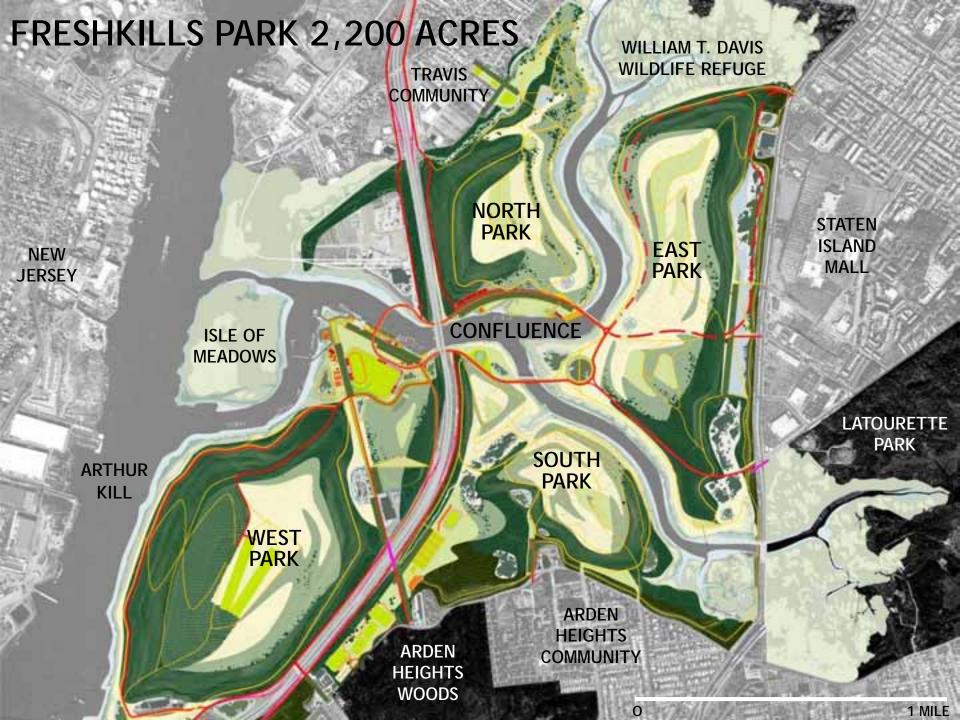

# FRESHKILLS PARK FIRST PHASE OF SOUTH PARK

- FRESHKILLS PARK CONTEXT
- SOUTH PARK EXISTING CONDITIONS
- PROJECT OPPORTUNITIES & CONSTRAINTS
- WALK THROUGH SOUTH PARK DESIGN

MASTER PLAN GOALS FOR FRESHKILLS PARK

# FRESHKILLS PARK SOUTH PARK EARLY PROJECTS