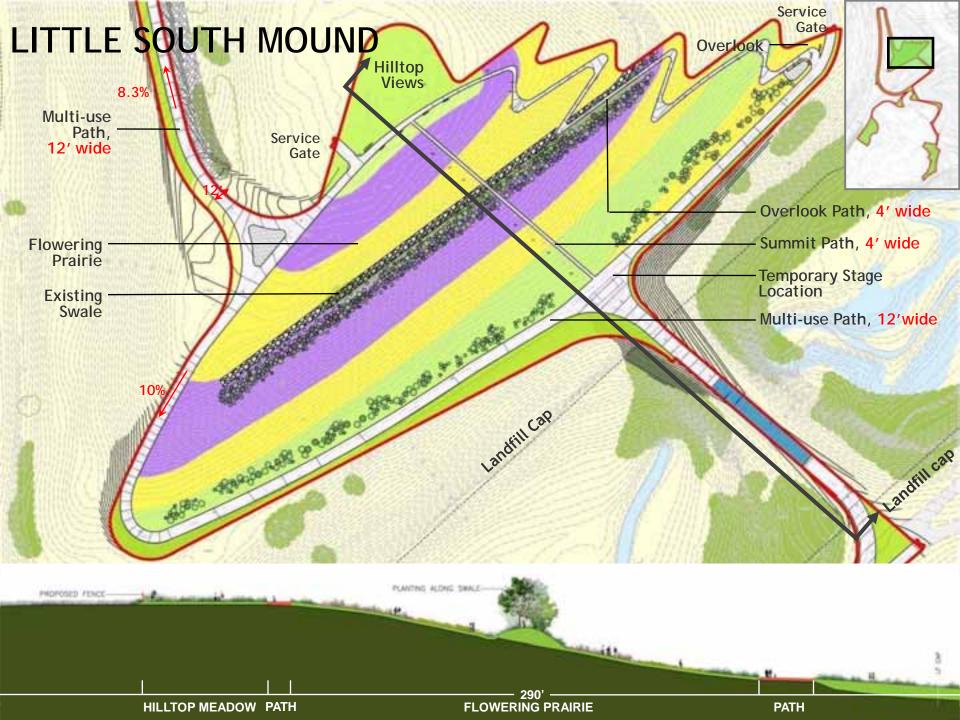

LS FOR FRESHKILLS PARK

3. CREATE EXTRAORDINARY SETTINGS FOR A DIVERSE MIX OF USES





# FRESHKILLS PARK NORTH PARK EARLY PROJECTS













# FRESHKILLS PARK SOUTH PARK EARLY PROJECTS











#### FIRST PHASE GOALS FOR SOUTH PARK - 20 ACRES

- 1. PROVIDE ACTIVE & PASSIVE RECREATION
- 2. EXPERIENCE VARIETY OF EXTRAORDINARY SETTINGS



### **CONTEXT & BOUNDARIES - LOOKING NORTHWEST**



## **CONTEXT & BOUNDARIES - LOOKING NORTHEAST**











**TOPOGRAPHY & VIEWS** 



**WETLANDS** 



**VEGETATION & WILDLIFE** 









# **DESIGN REQUIREMENTS**



#### **DESTINATIONS**













# PLAY AREA FEATURES







#### NATIVE SCRUBLAND PLANT PALETTE











### MORAINAL OAK WOODLAND PLANT PALETTE

































# WILDLIFE CORRIDOR EXISTING CONDITIONS

















# **EXISTING VEGETATION ON SOUTH FACING SLOPE**

### FLOWERING PRAIRIE PLANT PALETTE





















# **ALLEE PROGRAM**



Skateboarding



Learn-to-bike



Rollerblading/ rollerskating



Relay racing



Bocce ball



**Badminton** 



Bike repair



Archery



Obstacle course



Basketball hoops

## **ALLEE PROGRAM**











Beach volleyball

Chess tables

Climbing wall

Exercise bars

Mini-putt







Disc golf

Trampoline

Table tennis













## **CURVE AT WILDLIFE CORRIDOR**







## **GLACIAL ERRATICS**