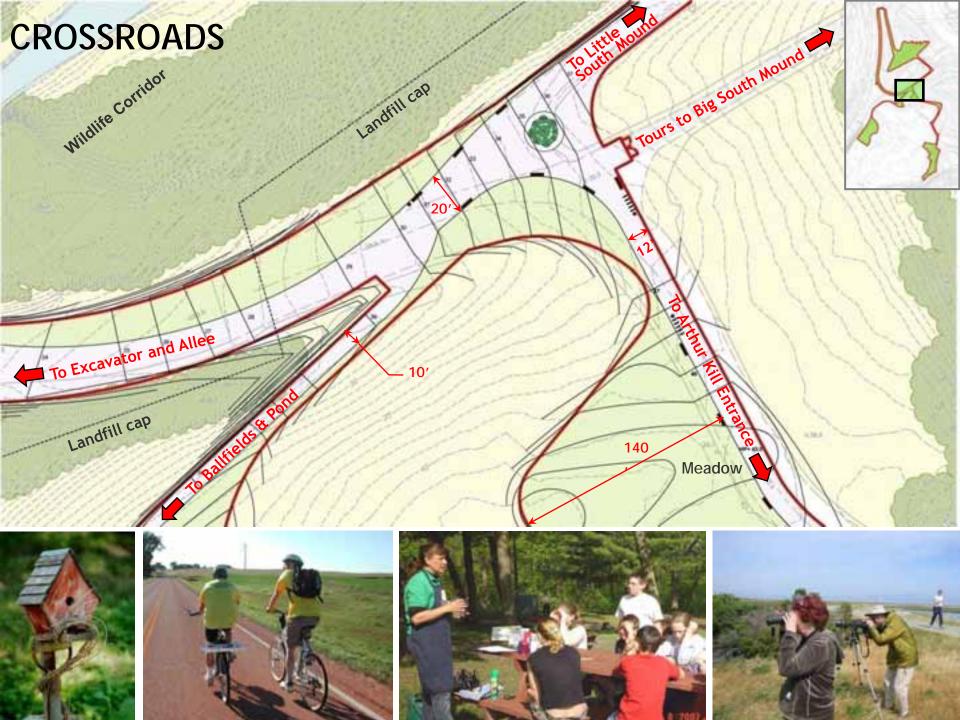

ESHKILLS PARK

2. RESTORE ITS ECOLOGICAL SYSTEMS



MASTER PLAN GOALS FOR FRESHKILLS PARK

3. CREATE EXTRAORDINARY SETTINGS FOR A DIVERSE MIX OF USES





# FRESHKILLS PARK NORTH PARK EARLY PROJECTS













# FRESHKILLS PARK SOUTH PARK EARLY PROJECTS











#### FIRST PHASE GOALS FOR SOUTH PARK - 20 ACRES

- 1. PROVIDE ACTIVE & PASSIVE RECREATION
- 2. EXPERIENCE VARIETY OF EXTRAORDINARY SETTINGS



### **CONTEXT & BOUNDARIES - LOOKING NORTHWEST**



## **CONTEXT & BOUNDARIES - LOOKING NORTHEAST**











**TOPOGRAPHY & VIEWS** 



**WETLANDS** 



**VEGETATION & WILDLIFE** 









# **DESIGN REQUIREMENTS**



#### **DESTINATIONS**













# PLAY AREA FEATURES







#### NATIVE SCRUBLAND PLANT PALETTE











### MORAINAL OAK WOODLAND PLANT PALETTE

































# WILDLIFE CORRIDOR EXISTING CONDITIONS

















# **EXISTING VEGETATION ON SOUTH FACING SLOPE**

### FLOWERING PRAIRIE PLANT PALETTE





















# **ALLEE PROGRAM**



Skateboarding



Learn-to-bike



Rollerblading/ rollerskating



Relay racing



Bocce ball



**Badminton** 



Bike repair



Archery



Obstacle course



Basketball hoops

## **ALLEE PROGRAM**











Beach volleyball

Chess tables

Climbing wall

Exercise bars

Mini-putt







Disc golf

Trampoline

Table tennis













## **CURVE AT WILDLIFE CORRIDOR**







## **GLACIAL ERRATICS**