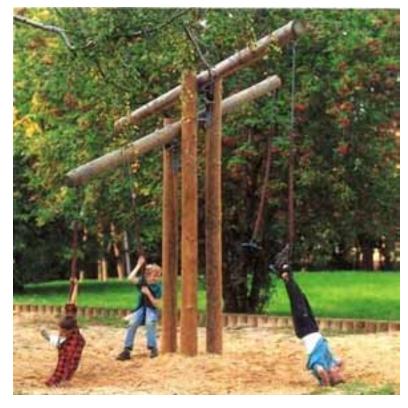

K DESIGN







MASTER PLAN GOALS FOR FRESHKILLS PARK

1. KEEP BIG AND ELEMENTAL



MASTER PLAN GOALS FOR FRESHKILLS PARK

2. RESTORE ITS ECOLOGICAL SYSTEMS



MASTER PLAN GOALS FOR FRESHKILLS PARK

3. CREATE EXTRAORDINARY SETTINGS FOR A DIVERSE MIX OF USES





# FRESHKILLS PARK NORTH PARK EARLY PROJECTS













# FRESHKILLS PARK SOUTH PARK EARLY PROJECTS











#### FIRST PHASE GOALS FOR SOUTH PARK - 20 ACRES

- 1. PROVIDE ACTIVE & PASSIVE RECREATION
- 2. EXPERIENCE VARIETY OF EXTRAORDINARY SETTINGS



### **CONTEXT & BOUNDARIES - LOOKING NORTHWEST**



## **CONTEXT & BOUNDARIES - LOOKING NORTHEAST**











**TOPOGRAPHY & VIEWS** 



**WETLANDS** 



**VEGETATION & WILDLIFE** 









# **DESIGN REQUIREMENTS**



#### **DESTINATIONS**













# PLAY AREA FEATURES







#### NATIVE SCRUBLAND PLANT PALETTE











### MORAINAL OAK WOODLAND PLANT PALETTE

































# WILDLIFE CORRIDOR EXISTING CONDITIONS

















# **EXISTING VEGETATION ON SOUTH FACING SLOPE**

### FLOWERING PRAIRIE PLANT PALETTE





















# **ALLEE PROGRAM**



Skateboarding



Learn-to-bike



Rollerblading/ rollerskating



Relay racing



Bocce ball



**Badminton** 



Bike repair



Archery



Obstacle course



Basketball hoops

## **ALLEE PROGRAM**











Beach volleyball

Chess tables

Climbing wall

Exercise bars

Mini-putt







Disc golf

Trampoline

Table tennis













## **CURVE AT WILDLIFE CORRIDOR**







## **GLACIAL ERRATICS**