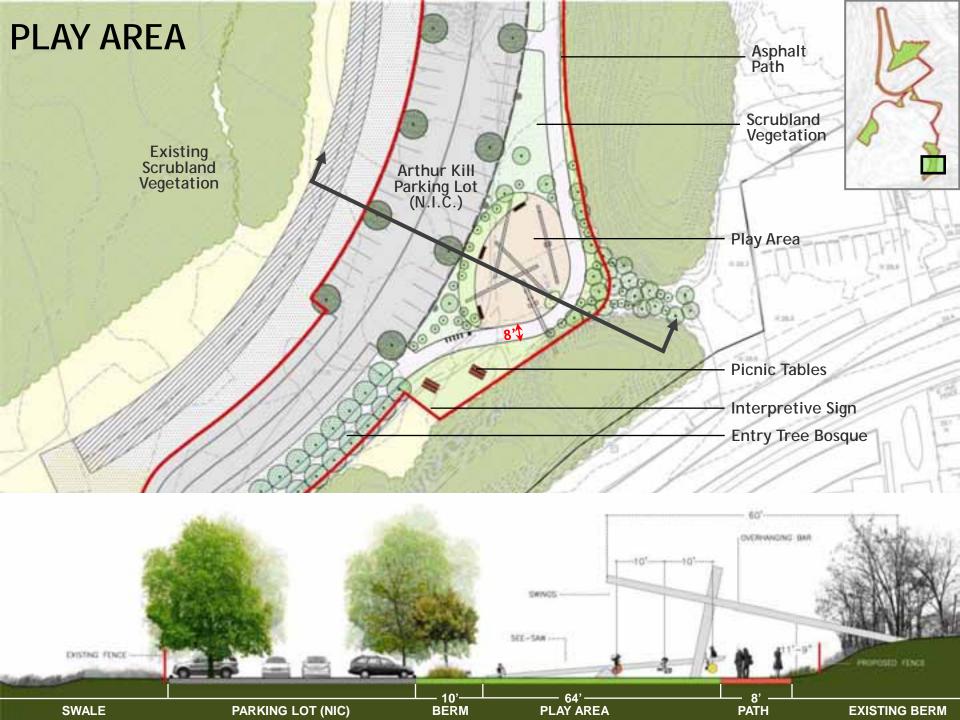

NTS
- WALK THROUGH SOUTH PARK DESIGN







MASTER PLAN GOALS FOR FRESHKILLS PARK

1. KEEP BIG AND ELEMENTAL



MASTER PLAN GOALS FOR FRESHKILLS PARK

2. RESTORE ITS ECOLOGICAL SYSTEMS



MASTER PLAN GOALS FOR FRESHKILLS PARK

3. CREATE EXTRAORDINARY SETTINGS FOR A DIVERSE MIX OF USES





# FRESHKILLS PARK NORTH PARK EARLY PROJECTS













# FRESHKILLS PARK SOUTH PARK EARLY PROJECTS











#### FIRST PHASE GOALS FOR SOUTH PARK - 20 ACRES

- 1. PROVIDE ACTIVE & PASSIVE RECREATION
- 2. EXPERIENCE VARIETY OF EXTRAORDINARY SETTINGS



### **CONTEXT & BOUNDARIES - LOOKING NORTHWEST**



## **CONTEXT & BOUNDARIES - LOOKING NORTHEAST**











**TOPOGRAPHY & VIEWS** 



**WETLANDS** 



**VEGETATION & WILDLIFE** 









# **DESIGN REQUIREMENTS**



#### **DESTINATIONS**













# PLAY AREA FEATURES







#### NATIVE SCRUBLAND PLANT PALETTE











### MORAINAL OAK WOODLAND PLANT PALETTE

































# WILDLIFE CORRIDOR EXISTING CONDITIONS

















# **EXISTING VEGETATION ON SOUTH FACING SLOPE**

### FLOWERING PRAIRIE PLANT PALETTE





















# **ALLEE PROGRAM**



Skateboarding



Learn-to-bike



Rollerblading/ rollerskating



Relay racing



Bocce ball



**Badminton** 



Bike repair



Archery



Obstacle course



Basketball hoops

## **ALLEE PROGRAM**











Beach volleyball

Chess tables

Climbing wall

Exercise bars

Mini-putt







Disc golf

Trampoline

Table tennis













## **CURVE AT WILDLIFE CORRIDOR**







## **GLACIAL ERRATICS**