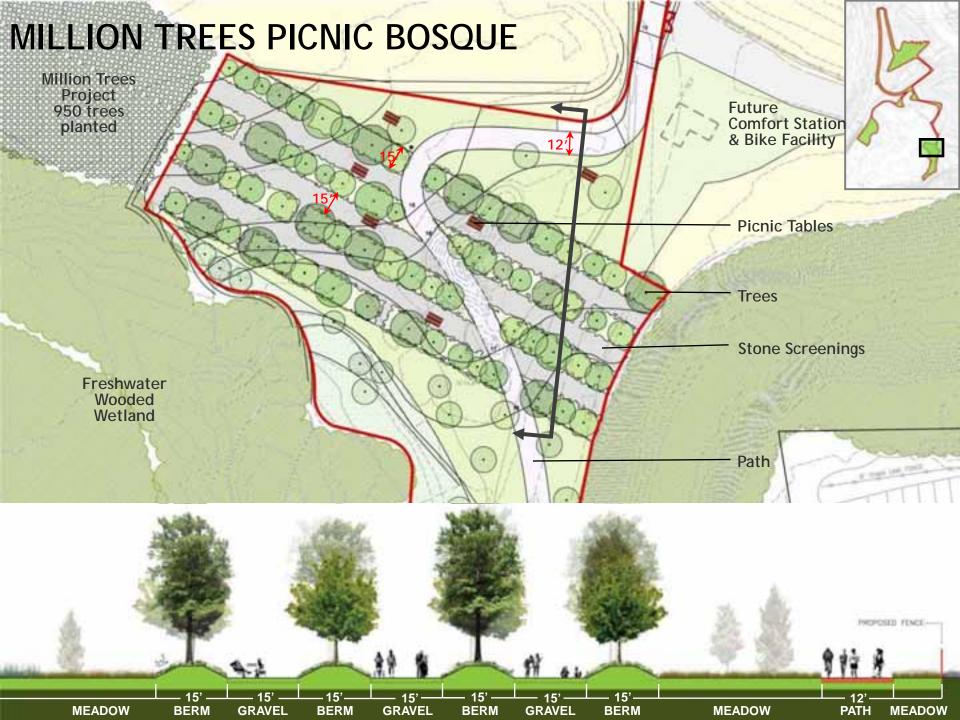

# **ALLEE PROGRAM**

Skateboarding

Learn-to-bike

Rollerblading/ rollerskating

Relay racing

Bocce ball

**Badminton** 

Bike repair

Archery

Obstacle course

Basketball hoops

## **ALLEE PROGRAM**

Beach volleyball

Chess tables

Climbing wall

Exercise bars

Mini-putt

Disc golf

Trampoline

Table tennis