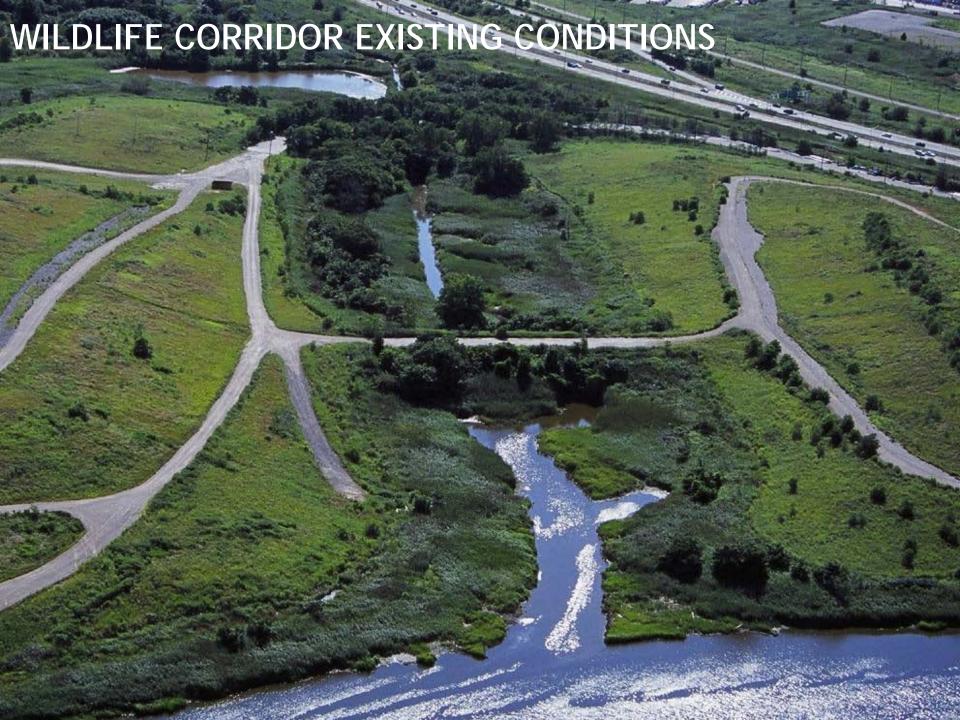

AN GOALS FOR FRESHKILLS PARK

3. CREATE EXTRAORDINARY SETTINGS FOR A DIVERSE MIX OF USES





# FRESHKILLS PARK NORTH PARK EARLY PROJECTS













# FRESHKILLS PARK SOUTH PARK EARLY PROJECTS











#### FIRST PHASE GOALS FOR SOUTH PARK - 20 ACRES

- 1. PROVIDE ACTIVE & PASSIVE RECREATION
- 2. EXPERIENCE VARIETY OF EXTRAORDINARY SETTINGS



### **CONTEXT & BOUNDARIES - LOOKING NORTHWEST**



## **CONTEXT & BOUNDARIES - LOOKING NORTHEAST**











**TOPOGRAPHY & VIEWS** 



**WETLANDS** 



**VEGETATION & WILDLIFE** 









# **DESIGN REQUIREMENTS**



#### **DESTINATIONS**













# PLAY AREA FEATURES







#### NATIVE SCRUBLAND PLANT PALETTE











### MORAINAL OAK WOODLAND PLANT PALETTE

































# WILDLIFE CORRIDOR EXISTING CONDITIONS

















# **EXISTING VEGETATION ON SOUTH FACING SLOPE**

### FLOWERING PRAIRIE PLANT PALETTE





















# **ALLEE PROGRAM**



Skateboarding



Learn-to-bike



Rollerblading/ rollerskating



Relay racing



Bocce ball



**Badminton** 



Bike repair



Archery



Obstacle course



Basketball hoops

## **ALLEE PROGRAM**











Beach volleyball

Chess tables

Climbing wall

Exercise bars

Mini-putt







Disc golf

Trampoline

Table tennis













## **CURVE AT WILDLIFE CORRIDOR**







## **GLACIAL ERRATICS**