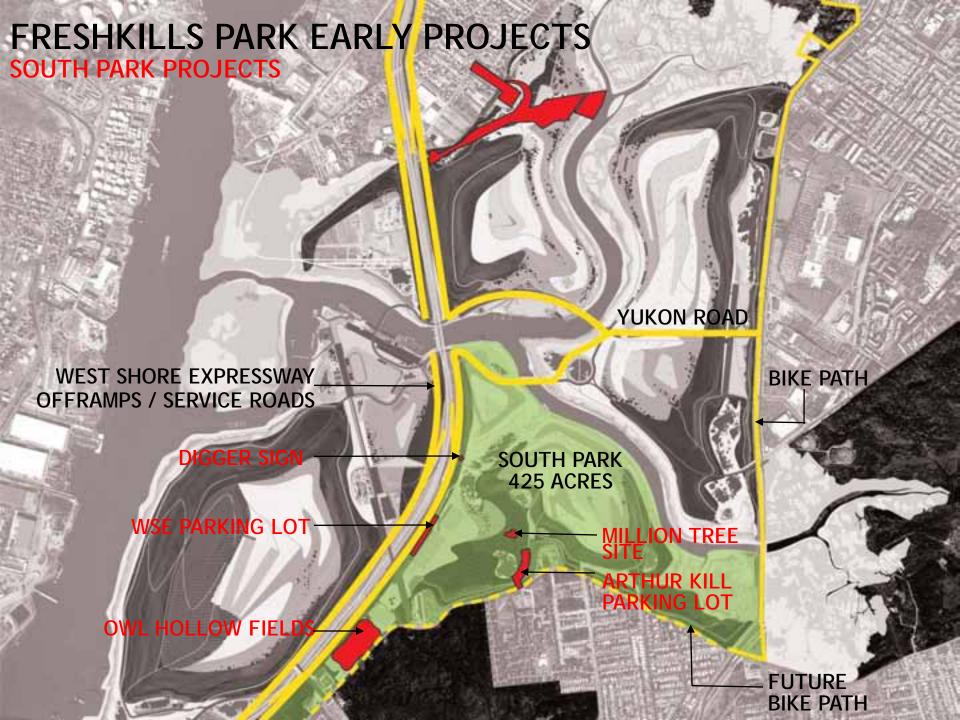

# FRESHKILLS PARK FIRST PHASE OF SOUTH PARK

- FRESHKILLS PARK CONTEXT
- SOUTH PARK EXISTING CONDITIONS
- PROJECT OPPORTUNITIES & CONSTRAINTS
- WALK THROUGH SOUTH PARK DESIGN







MASTER PLAN GOALS FOR FRESHKILLS PARK

1. KEEP BIG AND ELEMENTAL



MASTER PLAN GOALS FOR FRESHKILLS PARK

2. RESTORE ITS ECOLOGICAL SYSTEMS



MASTER PLAN GOALS FOR FRESHKILLS PARK

3. CREATE EXTRAORDINARY SETTINGS FOR A DIVERSE MIX OF USES





# FRESHKILLS PARK NORTH PARK EARLY PROJECTS













# FRESHKILLS PARK SOUTH PARK EARLY PROJECTS











#### FIRST PHASE GOALS FOR SOUTH PARK - 20 ACRES

- 1. PROVIDE ACTIVE & PASSIVE RECREATION
- 2. EXPERIENCE VARIETY OF EXTRAORDINARY SETTINGS



### **CONTEXT & BOUNDARIES - LOOKING NORTHWEST**



## **CONTEXT & BOUNDARIES - LOOKING NORTHEAST**











**TOPOGRAPHY & VIEWS** 



**WETLANDS** 



**VEGETATION & WILDLIFE** 









# **DESIGN REQUIREMENTS**



#### **DESTINATIONS**













# PLAY AREA FEATURES







#### NATIVE SCRUBLAND PLANT PALETTE











### MORAINAL OAK WOODLAND PLANT PALETTE

































# WILDLIFE CORRIDOR EXISTING CONDITIONS

















# **EXISTING VEGETATION ON SOUTH FACING SLOPE**

### FLOWERING PRAIRIE PLANT PALETTE





















# **ALLEE PROGRAM**



Skateboard