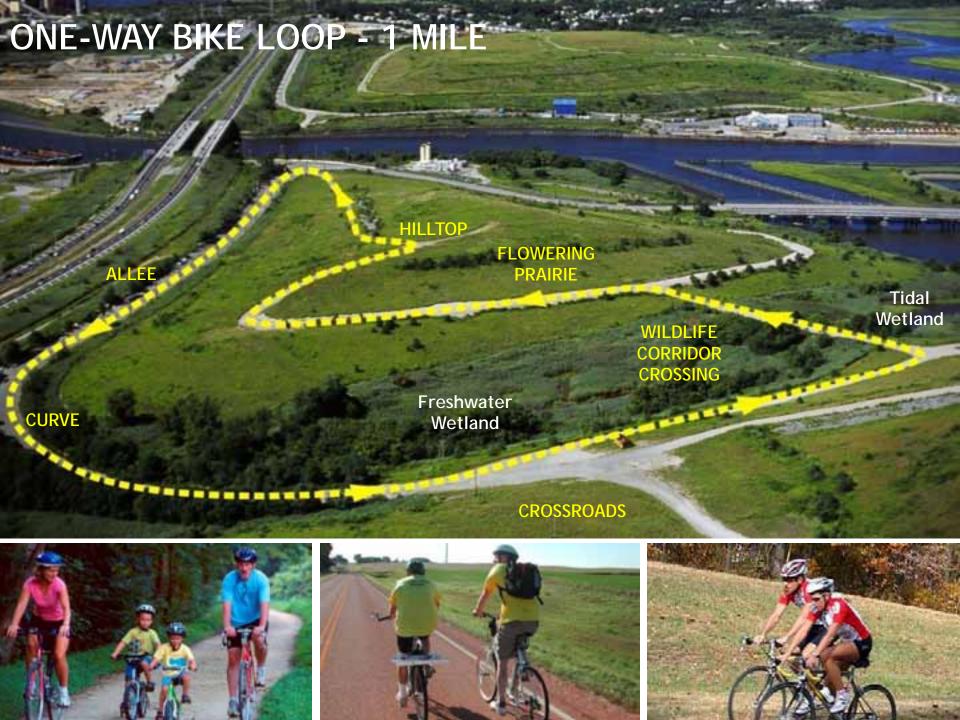

PARK NORTH PARK EARLY PROJECTS













# FRESHKILLS PARK SOUTH PARK EARLY PROJECTS











#### FIRST PHASE GOALS FOR SOUTH PARK - 20 ACRES

- 1. PROVIDE ACTIVE & PASSIVE RECREATION
- 2. EXPERIENCE VARIETY OF EXTRAORDINARY SETTINGS



### **CONTEXT & BOUNDARIES - LOOKING NORTHWEST**



## **CONTEXT & BOUNDARIES - LOOKING NORTHEAST**











**TOPOGRAPHY & VIEWS** 



**WETLANDS** 



**VEGETATION & WILDLIFE** 









# **DESIGN REQUIREMENTS**



#### **DESTINATIONS**













# PLAY AREA FEATURES







#### NATIVE SCRUBLAND PLANT PALETTE











### MORAINAL OAK WOODLAND PLANT PALETTE

































# WILDLIFE CORRIDOR EXISTING CONDITIONS

















# **EXISTING VEGETATION ON SOUTH FACING SLOPE**

### FLOWERING PRAIRIE PLANT PALETTE





















# **ALLEE PROGRAM**



Skateboarding



Learn-to-bike



Rollerblading/ rollerskating



Relay racing



Bocce ball



**Badminton** 



Bike repair



Archery



Obstacle course



Basketball hoops

## **ALLEE PROGRAM**











Beach volleyball

Chess tables

Climbing wall

Exercise bars

Mini-putt







Disc golf

Trampoline

Table tennis













## **CURVE AT WILDLIFE CORRIDOR**







## **GLACIAL ERRATICS**