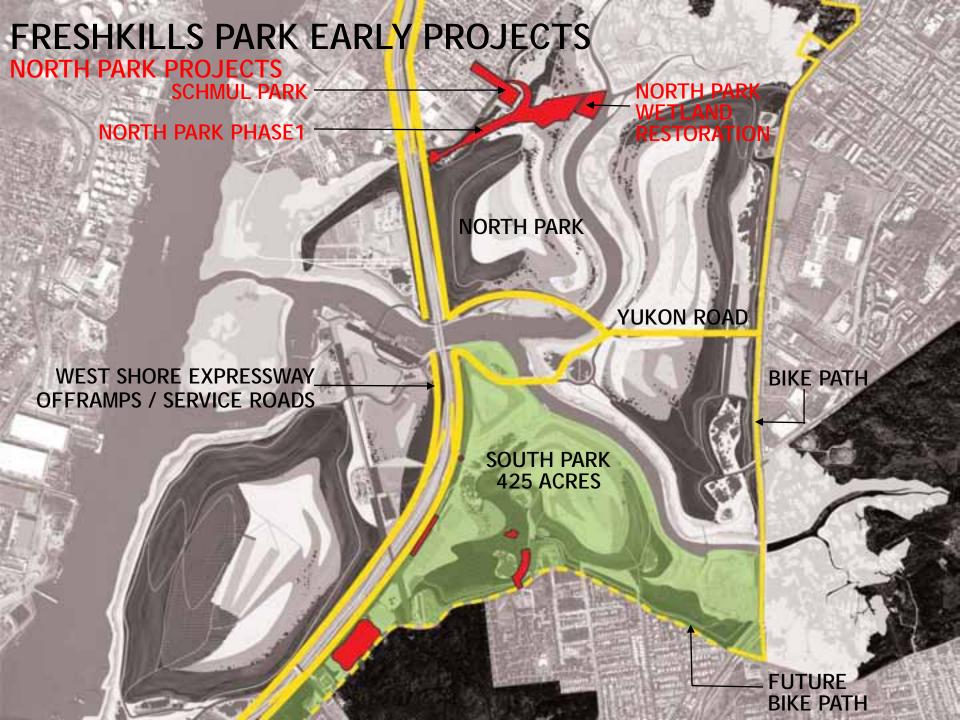

# FRESHKILLS PARK NORTH PARK EARLY PROJECTS

# FRESHKILLS PARK SOUTH PARK EARLY PROJECTS