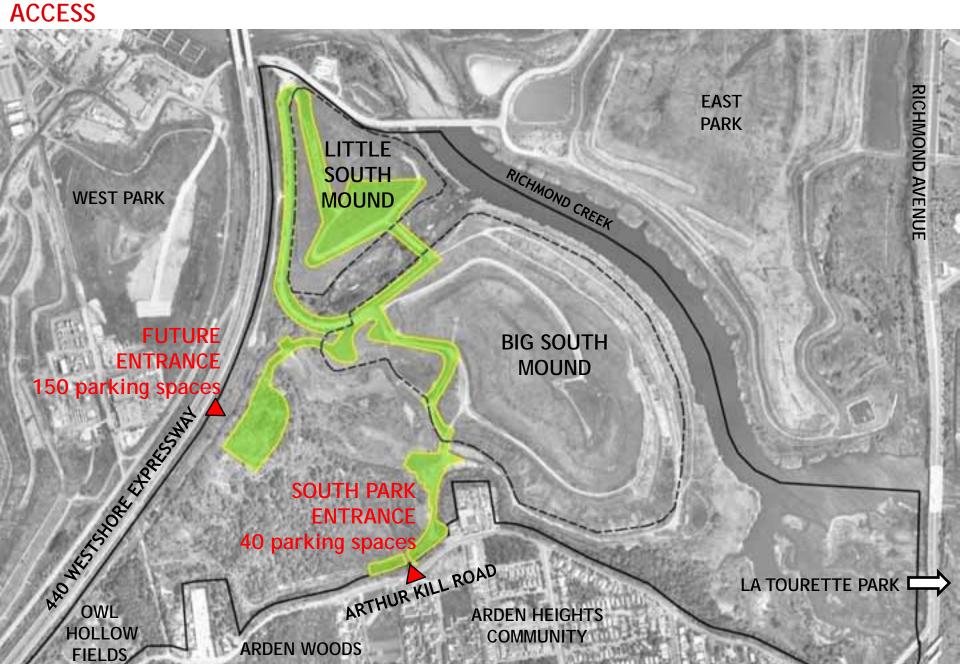

OUTH PARK EXISTING CONDITIONS
- PROJECT OPPORTUNITIES & CONSTRAINTS
- WALK THROUGH SOUTH PARK DESIGN







MASTER PLAN GOALS FOR FRESHKILLS PARK

1. KEEP BIG AND ELEMENTAL



MASTER PLAN GOALS FOR FRESHKILLS PARK

2. RESTORE ITS ECOLOGICAL SYSTEMS



MASTER PLAN GOALS FOR FRESHKILLS PARK

3. CREATE EXTRAORDINARY SETTINGS FOR A DIVERSE MIX OF USES





# FRESHKILLS PARK NORTH PARK EARLY PROJECTS













# FRESHKILLS PARK SOUTH PARK EARLY PROJECTS











#### FIRST PHASE GOALS FOR SOUTH PARK - 20 ACRES

- 1. PROVIDE ACTIVE & PASSIVE RECREATION
- 2. EXPERIENCE VARIETY OF EXTRAORDINARY SETTINGS



### **CONTEXT & BOUNDARIES - LOOKING NORTHWEST**



## **CONTEXT & BOUNDARIES - LOOKING NORTHEAST**











**TOPOGRAPHY & VIEWS** 



**WETLANDS** 



**VEGETATION & WILDLIFE** 









# **DESIGN REQUIREMENTS**



#### **DESTINATIONS**













# PLAY AREA FEATURES







#### NATIVE SCRUBLAND PLANT PALETTE











### MORAINAL OAK WOODLAND PLANT PALETTE

































# WILDLIFE CORRIDOR EXISTING CONDITIONS

















# **EXISTING VEGETATION ON SOUTH FACING SLOPE**

### FLOWERING PRAIRIE PLANT PALETTE





















# **ALLEE PROGRAM**



Skateboarding



Learn-to-bike



Rollerblading/ rollerskating



Relay racing



Bocce ball



**Badminton** 



Bike repair



Archery



Obstacle course



Basketball hoops

## **ALLEE PROGRAM**











Beach volleyball

Chess tables

Climbing wall

Exercise bars

Mini-putt







Disc golf

Trampoline

Table tennis













## **CURVE AT WILDLIFE CORRIDOR**







## **GLACIAL ERRATICS*