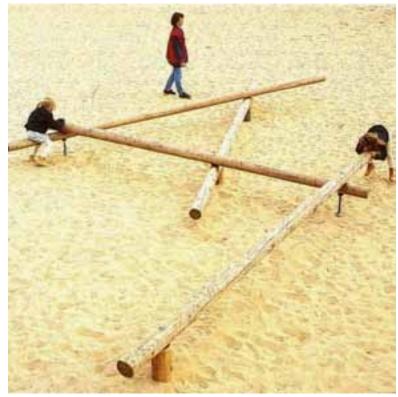

ARK DESIGN







MASTER PLAN GOALS FOR FRESHKILLS PARK

1. KEEP BIG AND ELEMENTAL



MASTER PLAN GOALS FOR FRESHKILLS PARK

2. RESTORE ITS ECOLOGICAL SYSTEMS



MASTER PLAN GOALS FOR FRESHKILLS PARK

3. CREATE EXTRAORDINARY SETTINGS FOR A DIVERSE MIX OF USES





# FRESHKILLS PARK NORTH PARK EARLY PROJECTS













# FRESHKILLS PARK SOUTH PARK EARLY PROJECTS











#### FIRST PHASE GOALS FOR SOUTH PARK - 20 ACRES

- 1. PROVIDE ACTIVE & PASSIVE RECREATION
- 2. EXPERIENCE VARIETY OF EXTRAORDINARY SETTINGS



### **CONTEXT & BOUNDARIES - LOOKING NORTHWEST**



## **CONTEXT & BOUNDARIES - LOOKING NORTHEAST**











**TOPOGRAPHY & VIEWS** 



**WETLANDS** 



**VEGETATION & WILDLIFE** 









# **DESIGN REQUIREMENTS**



#### **DESTINATIONS**













# PLAY AREA FEATURES







#### NATIVE SCRUBLAND PLANT PALETTE











### MORAINAL OAK WOODLAND PLANT PALETTE

































# WILDLIFE CORRIDOR EXISTING CONDITIONS

















# **EXISTING VEGETATION ON SOUTH FACING SLOPE**

### FLOWERING PRAIRIE PLANT PALETTE





















# **ALLEE PROGRAM**



Skateboarding



Learn-to-bike



Rollerblading/ rollerskating



Relay racing



Bocce ball



**Badminton** 



Bike repair



Archery



Obstacle course



Basketball hoops

## **ALLEE PROGRAM**











Beach volleyball

Chess tables

Climbing wall

Exercise bars

Mini-putt







Disc golf

Trampoline

Table tennis













## **CURVE AT WILDLIFE CORRIDOR**







## **GLACIAL ERRATICS**