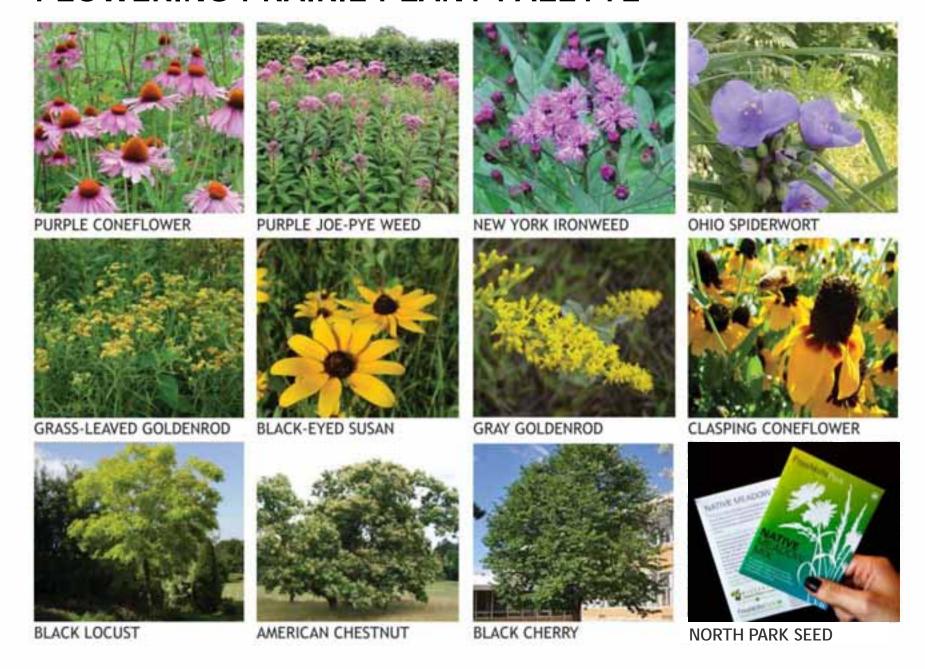

FRESHKILLS PARK NORTH PARK EARLY PROJECTS













# FRESHKILLS PARK SOUTH PARK EARLY PROJECTS











#### FIRST PHASE GOALS FOR SOUTH PARK - 20 ACRES

- 1. PROVIDE ACTIVE & PASSIVE RECREATION
- 2. EXPERIENCE VARIETY OF EXTRAORDINARY SETTINGS



### **CONTEXT & BOUNDARIES - LOOKING NORTHWEST**



## **CONTEXT & BOUNDARIES - LOOKING NORTHEAST**











**TOPOGRAPHY & VIEWS** 



**WETLANDS** 



**VEGETATION & WILDLIFE** 









# **DESIGN REQUIREMENTS**



#### **DESTINATIONS**













# PLAY AREA FEATURES







#### NATIVE SCRUBLAND PLANT PALETTE











### MORAINAL OAK WOODLAND PLANT PALETTE

































# WILDLIFE CORRIDOR EXISTING CONDITIONS

















# **EXISTING VEGETATION ON SOUTH FACING SLOPE**

### FLOWERING PRAIRIE PLANT PALETTE





















# **ALLEE PROGRAM**



Skateboarding



Learn-to-bike



Rollerblading/ rollerskating



Relay racing



Bocce ball



**Badminton** 



Bike repair



Archery



Obstacle course



Basketball hoops

## **ALLEE PROGRAM**











Beach volleyball

Chess tables

Climbing wall

Exercise bars

Mini-putt







Disc golf

Trampoline

Table tennis













## **CURVE AT WILDLIFE CORRIDOR**







## **GLACIAL ERRATICS**