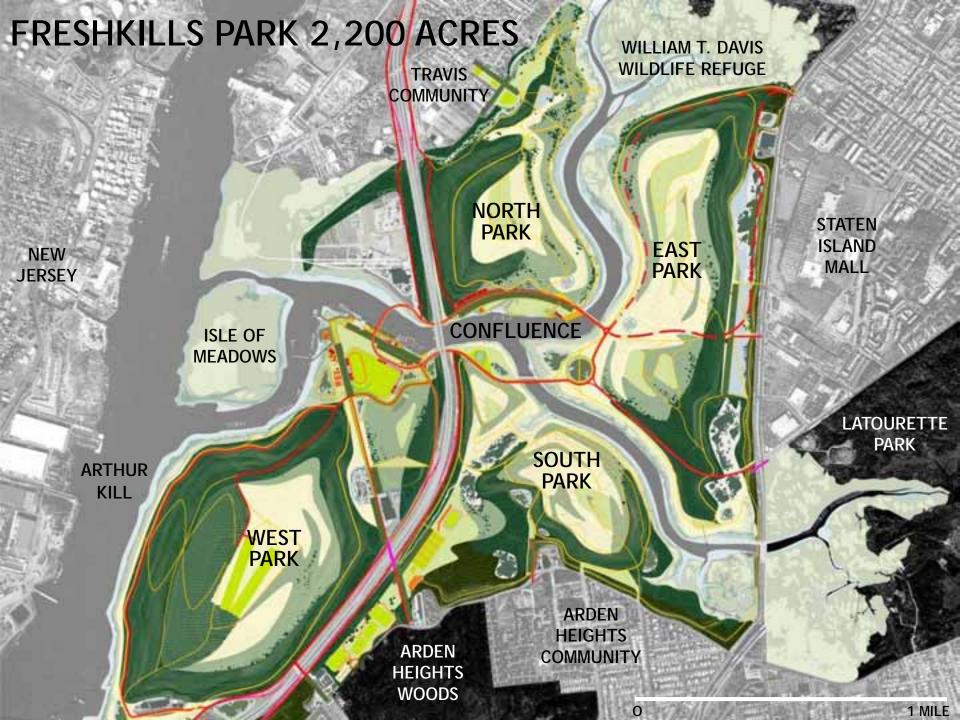

# FRESHKILLS PARK FIRST PHASE OF SOUTH PARK

- FRESHKILLS PARK CONTEXT
- SOUTH PARK EXISTING CONDITIONS
- PROJECT OPPORTUNITIES & CONSTRAINTS
- WALK THROUGH SOUTH PARK DESIGN

MASTER PLAN GOALS FOR FRESHKILLS PARK