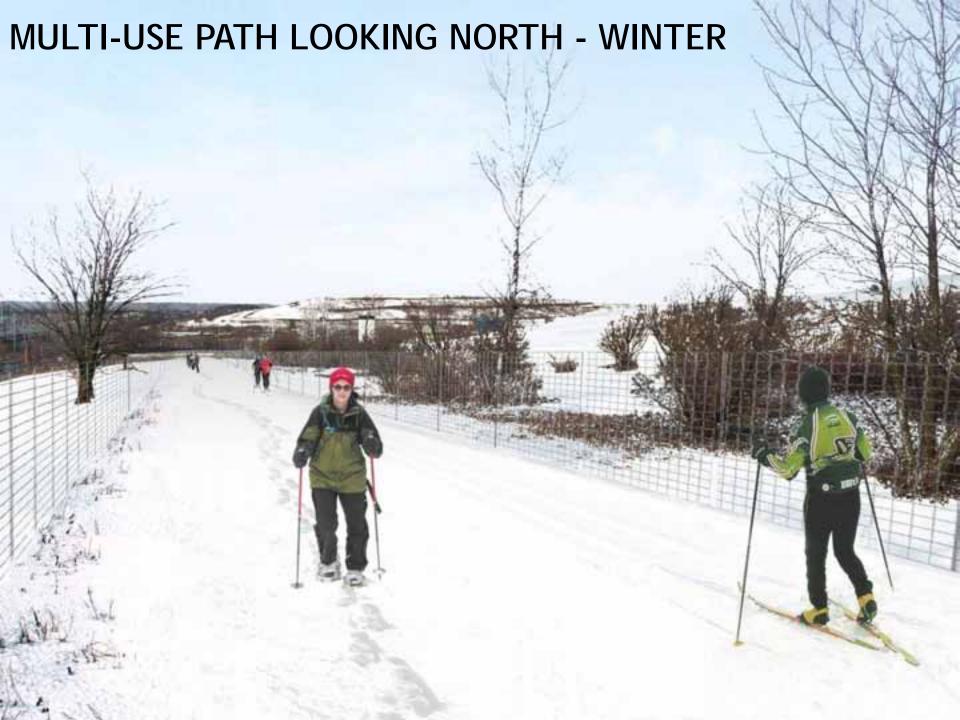

K NORTH PARK EARLY PROJECTS













# FRESHKILLS PARK SOUTH PARK EARLY PROJECTS











#### FIRST PHASE GOALS FOR SOUTH PARK - 20 ACRES

- 1. PROVIDE ACTIVE & PASSIVE RECREATION
- 2. EXPERIENCE VARIETY OF EXTRAORDINARY SETTINGS



### **CONTEXT & BOUNDARIES - LOOKING NORTHWEST**



## **CONTEXT & BOUNDARIES - LOOKING NORTHEAST**











**TOPOGRAPHY & VIEWS** 



**WETLANDS** 



**VEGETATION & WILDLIFE** 









# **DESIGN REQUIREMENTS**



#### **DESTINATIONS**













# PLAY AREA FEATURES







#### NATIVE SCRUBLAND PLANT PALETTE











### MORAINAL OAK WOODLAND PLANT PALETTE

































# WILDLIFE CORRIDOR EXISTING CONDITIONS

















# **EXISTING VEGETATION ON SOUTH FACING SLOPE**

### FLOWERING PRAIRIE PLANT PALETTE





















# **ALLEE PROGRAM**



Skateboarding



Learn-to-bike



Rollerblading/ rollerskating



Relay racing



Bocce ball



**Badminton** 



Bike repair



Archery



Obstacle course



Basketball hoops

## **ALLEE PROGRAM**











Beach volleyball

Chess tables

Climbing wall

Exercise bars

Mini-putt







Disc golf

Trampoline

Table tennis













## **CURVE AT WILDLIFE CORRIDOR**







## **GLACIAL ERRATICS**