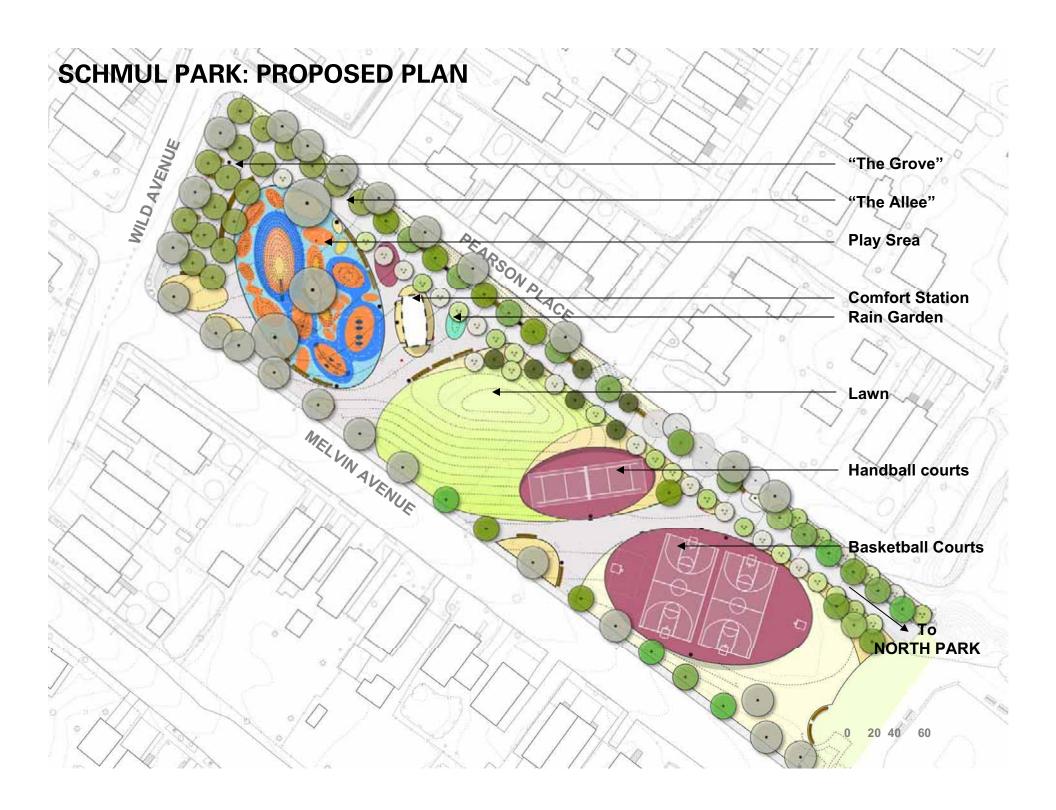

NOLIA BOG

sweetbay magnolia tussock sedges red maple sourgum swamp cottonwood



#### SWEET GUM / MAPLE SWAMP

sweet gum red maple black cherry sweet pepper bush pennsylvania sedge



#### BIRCH THICKET

grey birch eastern redcedar highbush blueberry arrow wood pinxsterbloom azalea



#### MARITIME DAK FOREST

sweetgum willow oak scrub oak scarlet oak persimmon



#### MORAINAL DAK/BEECH WOODLAND

american beech northern red oak pin oak black oak scarlet oak white oak



#### PERSIMMON COPSES

persimmon flowering dogwood silky dogwood red osier dogwood heckberry witch hazel



# FIRST PROJECTS

## **FIRST PROJECTS**

- 1 SIGNAGE
- 2 SCHMUL PARK
- 3 NORTH PARK PHASE A



# SIGNAGE









#### **SIGNAGE: FRONT ELEVATION**



#### **SIGNAGE: SIDE ELEVATION**





## SCHMUL PARK















#### **SCHMUL PARK: ENTRY**



#### **SCHMUL PARK: PLAY AREA**



#### **SCHMUL PARK: BASKETBALL COURTS**



#### **SCHMUL PARK: LAWN & COMFORT STATION**



### NORTH PARK PHASE A





















#### **PARKING BOSQUE**



#### **SOLAR SHADE STRUCTURE**



#### **BATTERY BENCH**



#### **ENTRY ALLEE**





#### "POT-IN-POT" TREE NURSERY



#### TREE NURSERY SPECIES

#### **Pine-Oak Barren**

# Common: Betula populifolia Quercus alba Juniperus virginiana

#### **Maritime Forest**

# Common: Betula populifolia Nyssa sylvatica Liquidambar styraciflua Quercus rubra Celtis occidentalis Quercus prinus Quercus alba Amelanchier Canadensis Ilex opaca Juniperus virginiana

#### **Swamp Forest**

Common:
Amelanchier Canadensis
Quercus alba
Acer rubrum
Betula nigra
Quercus palustris
Nyssa sy