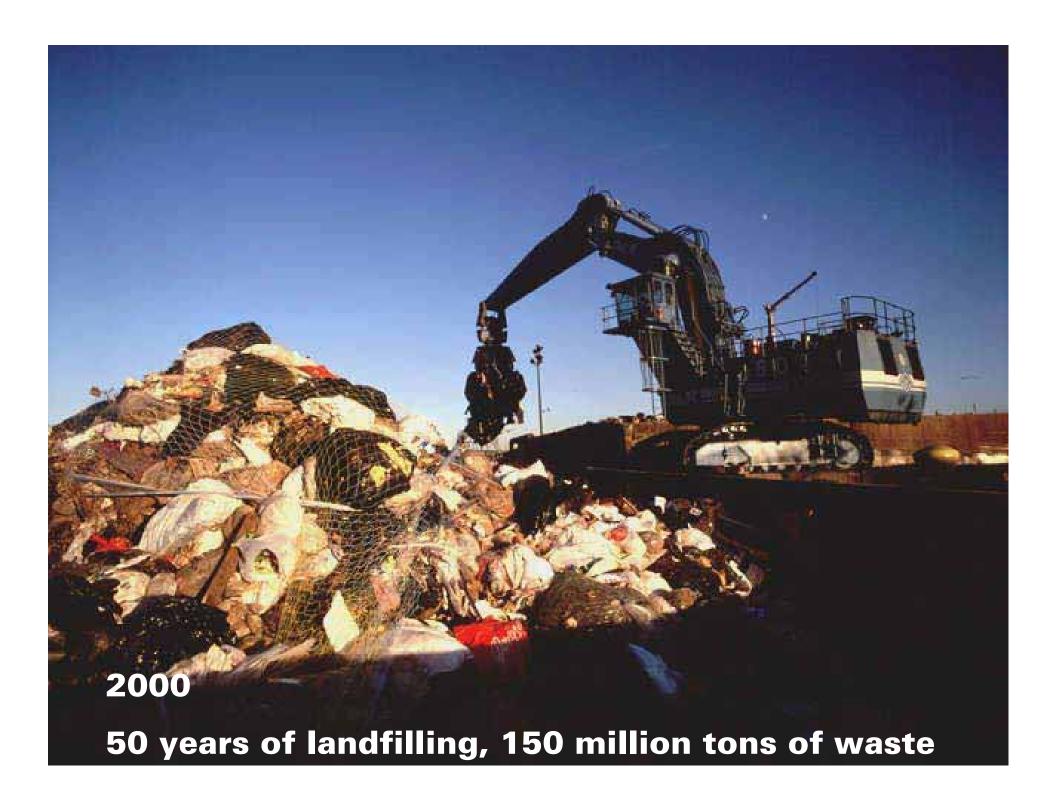

## **NORTH MOUND**





## **NORTH & SOUTH MOUNDS**



# **SOUTH MOUNDS**



# **WEST MOUND**



## WILLIAM T. DAVIS WILDLIFE REFUGE









# CONTEXT











# 

















# MASTER PLAN





### WOODLAND



#### CAPE MAY LOWLAND SWAMP FOREST

swamp cottonwood swamp white oak sourgum red maple pin oak



#### PINE DAK BARREN ISLANDS

scrub pine blackjack oak eastern redcedar pitch pine post oak



#### SWEETBAY MAGNOLIA BOG

sweetbay magnolia tussock sedges red maple sourgum swamp cottonwood



#### SWEET GUM / MAPLE SWAMP

sweet gum red maple black cherry sweet pepper bush pennsylvania sedge



#### BIRCH THICKET

grey birch eastern redcedar highbush blueberry arrow wood pinxsterbloom azalea



#### MARITIME DAK FOREST

sweetgum willow oak scrub oak scarlet oak persimmon



#### MORAINAL DAK/BEECH WOODLAND

american beech northern red oak pin oak black oak scarlet oak white oak



#### PERSIMMON COPSES

persimmon flowering dogwood s