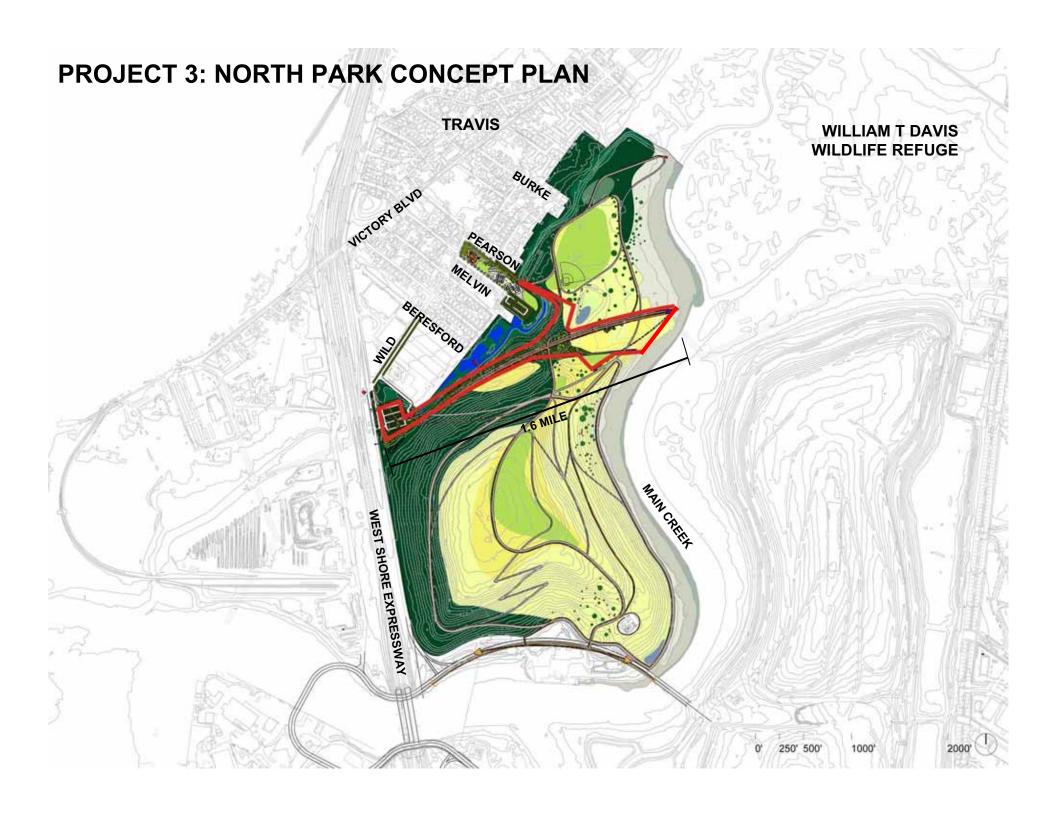

## BIRCH THICKET

grey birch eastern redcedar highbush blueberry arrow wood pinxsterbloom azalea



#### MARITIME DAK FOREST

sweetgum willow oak scrub oak scarlet oak persimmon



#### MORAINAL DAK/BEECH WOODLAND

american beech northern red oak pin oak black oak scarlet oak white oak



#### PERSIMMON COPSES

persimmon flowering dogwood silky dogwood red osier dogwood heckberry witch hazel



# FIRST PROJECTS

## **FIRST PROJECTS**

- 1 SIGNAGE
- 2 SCHMUL PARK
- 3 NORTH PARK PHASE A



# SIGNAGE









#### **SIGNAGE: FRONT ELEVATION**



#### **SIGNAGE: SIDE ELEVATION**





## SCHMUL PARK















#### **SCHMUL PARK: ENTRY**



#### **SCHMUL PARK: PLAY AREA**



#### **SCHMUL PARK: BASKETBALL COURTS**



#### **SCHMUL PARK: LAWN & COMFORT STATION**



### NORTH PARK PHASE A





















#### **PARKING BOSQUE**



#### **SOLAR SHADE STRUCTURE**



#### **BATTERY BENCH**



#### **ENTRY ALLEE**





#### "POT-IN-POT" TREE NURSERY



#### TREE NURSERY SPECIES

#### **Pine-Oak Barren**

# Common: Betula populifolia Quercus alba Juniperus virginiana

#### **Maritime Forest**

# Common: Betula populifolia Nyssa sylvatica Liquidambar styraciflua Quercus rubra Celtis occidentalis Quercus prinus Quercus alba Amelanchier Canadensis Ilex opaca Juniperus virginiana

#### **Swamp Forest**

Common:
Amelanchier Canadensis
Quercus alba
Acer rubrum
Betula nigra
Quercus palustris
Nyssa sylvatica
Liquidambar styraciflua
Fraxinus pensylvanica
Betula populifolia

Uncommon:
Quercus velutina
Sassafras albidum
Quercus stellata
Quercus marilandica
Quercus coccinea
Pinus rigida
P