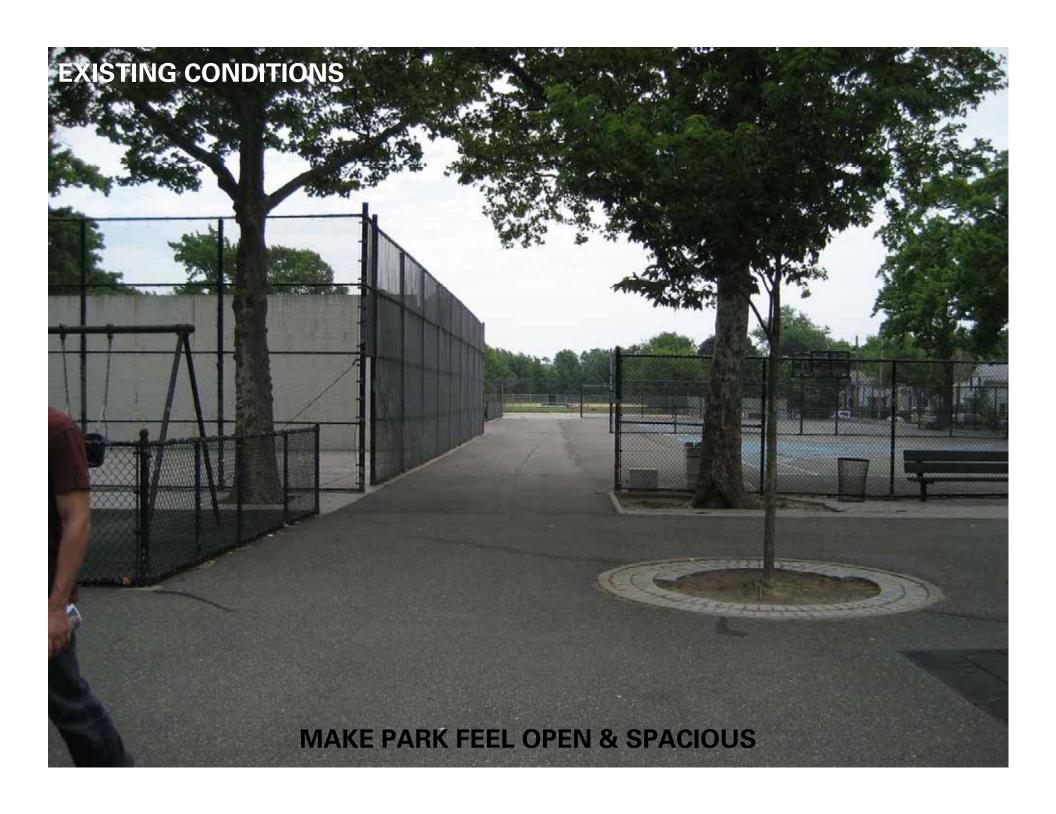

AGNOLIA BOG

sweetbay magnolia tussock sedges red maple sourgum swamp cottonwood



#### SWEET GUM / MAPLE SWAMP

sweet gum red maple black cherry sweet pepper bush pennsylvania sedge



#### BIRCH THICKET

grey birch eastern redcedar highbush blueberry arrow wood pinxsterbloom azalea



#### MARITIME DAK FOREST

sweetgum willow oak scrub oak scarlet oak persimmon



#### MORAINAL DAK/BEECH WOODLAND

american beech northern red oak pin oak black oak scarlet oak white oak



#### PERSIMMON COPSES

persimmon flowering dogwood silky dogwood red osier dogwood heckberry witch hazel



# FIRST PROJECTS

## **FIRST PROJECTS**

- 1 SIGNAGE
- 2 SCHMUL PARK
- 3 NORTH PARK PHASE A



# SIGNAGE









#### **SIGNAGE: FRONT ELEVATION**



#### **SIGNAGE: SIDE ELEVATION**





## SCHMUL PARK















#### **SCHMUL PARK: ENTRY**



#### **SCHMUL PARK: PLAY AREA**



#### **SCHMUL PARK: BASKETBALL COURTS**



#### **SCHMUL PARK: LAWN & COMFORT STATION**



### NORTH PARK PHASE A





















#### **PARKING BOSQUE**



#### **SOLAR SHADE STRUCTURE**



#### **BATTERY BENCH**



#### **ENTRY ALLEE**





#### "POT-IN-POT" TREE NURSERY



#### TREE NURSERY SPECIES

#### **Pine-Oak Barren**

# Common: Betula populifolia Quercus alba Juniperus virginiana

#### **Maritime Forest**

# Common: Betula populifolia Nyssa sylvatica Liquidambar styraciflua Quercus rubra Celtis occidentalis Quercus prinus Quercus alba Amelanchier Canadensis Ilex opaca Juniperus virginiana

#### **Swamp Forest**

Common:
Amelanchier Canadensis
Quercus alba
Acer rubrum
Betula nigra
Quercus palustris
Nyssa