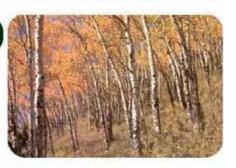

#### BIRCH THICKET

grey birch eastern redcedar highbush blueberry arrow wood pinxsterbloom azalea