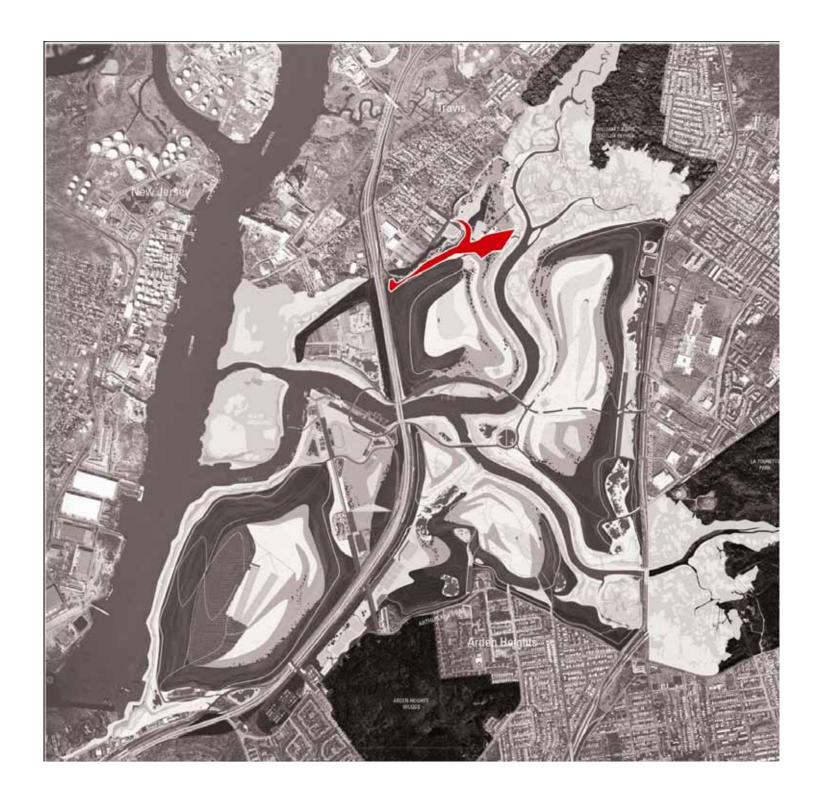

#### BIRCH THICKET

grey birch eastern redcedar highbush blueberry arrow wood pinxsterbloom azalea



#### MARITIME DAK FOREST

sweetgum willow oak scrub oak scarlet oak persimmon



#### MORAINAL DAK/BEECH WOODLAND

american beech northern red oak pin oak black oak scarlet oak white oak



#### PERSIMMON COPSES

persimmon flowering dogwood silky dogwood red osier dogwood heckberry witch hazel



# FIRST PROJECTS

## **FIRST PROJECTS**

- 1 SIGNAGE
- 2 SCHMUL PARK
- 3 NORTH PARK PHASE A



# SIGNAGE









#### **SIGNAGE: FRONT ELEVATION**



#### **SIGNAGE: SIDE ELEVATION**





## SCHMUL PARK















#### **SCHMUL PARK: ENTRY**



#### **SCHMUL PARK: PLAY AREA**



#### **SCHMUL PARK: BASKETBALL COURTS**



#### **SCHMUL PARK: LAWN & COMFORT STATION**



### NORTH PARK PHASE A





















#### **PARKING BOSQUE**



#### **SOLAR SHADE STRUCTURE**



#### **BATTERY BENCH**



#### **ENTRY ALLEE**





#### "POT-IN-POT" TREE NURSERY



#### TREE NURSERY SPECIES

#### **Pine-Oak Barren**

# Common: Betula populifolia Quercus alba Juniperus virginiana

#### **Maritime Forest**

# Common: Betula populifolia Nyssa sylvatica Liquidambar styraciflua Quercus rubra Celtis occidentalis Quercus prinus Quercus alba Amelanchier Canadensis Ilex opaca Juniperus virginiana

#### **Swamp Forest**

Common:
Amelanchier Canadensis
Quercus alba
Acer rubrum
Betula nigra
Quercus palustris
Nyssa sylvatica
Liquidambar styraciflua
Fraxinus pensylvanica
Betula populifolia

Uncommon:
Quercus velutina
Sassafras albidum
Quercus stellata
Quercus marilandica
Quercus coccinea
Pinus rigida