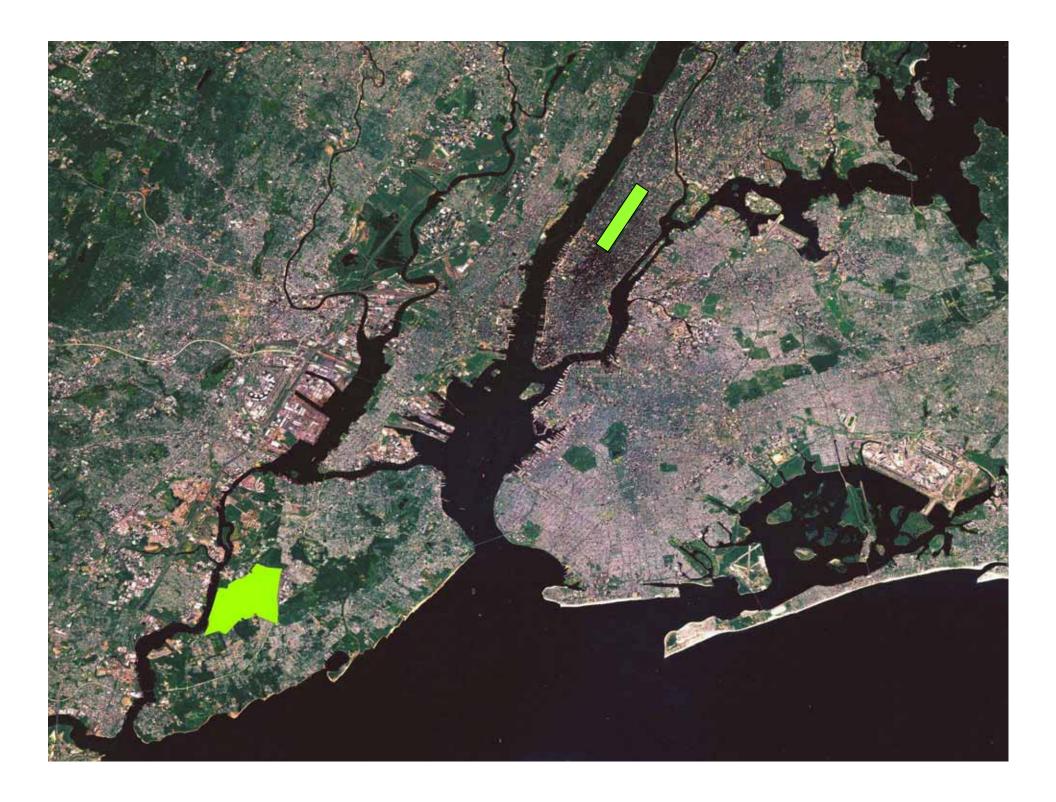

## **NORTH MOUND**





## **NORTH & SOUTH MOUNDS**



# **SOUTH MOUNDS**



# **WEST MOUND**



## WILLIAM T. DAVIS WILDLIFE REFUGE









# CONTEXT











# 

















# MASTER PLAN





### WOODLAND



#### CAPE MAY LOWLAND SWAMP FOREST

swamp cottonwood swamp white oak sourgum red maple pin oak



#### PINE DAK BARREN ISLANDS

scrub pine blackjack oak eastern redcedar pitch pine post oak



#### SWEETBAY MAGNOLIA BOG

sweetbay magnolia tussock sedges red maple sourgum swamp cottonwood



#### SWEET GUM / MAPLE SWAMP

sweet gum red maple black cherry sweet pepper bush pennsylvania sedge



#### BIRCH THICKET

grey birch eastern redcedar highbush blueberry arrow wood pinxsterbloom azalea



#### MARITIME DAK FOREST

sweetgum willow oak scrub oak scarlet oak persimmon



#### MORAINAL DAK/BEECH WOODLAND

american beech northern red oak pin oak black oak scarlet oak white oak



#### PERSIMMON COPSES

persimmon flowering dogwood sil