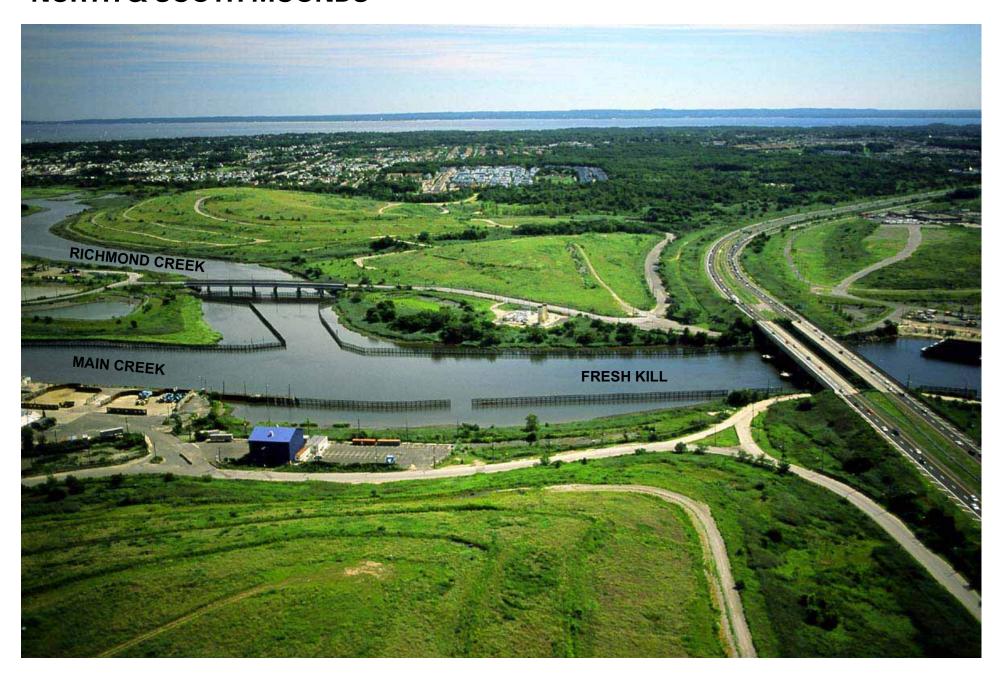

## **NORTH MOUND**





## **NORTH & SOUTH MOUNDS**



# **SOUTH MOUNDS**



# **WEST MOUND**



## WILLIAM T. DAVIS WILDLIFE REFUGE









# CONTEXT











# 

















# MASTER PLAN





### WOODLAND



#### CAPE MAY LOWLAND SWAMP FOREST

swamp cottonwood swamp white oak sourgum red maple pin oak



#### PINE DAK BARREN ISLANDS

scrub pine blackjack oak eastern redcedar pitch pine post oak



#### SWEETBAY MAGNOLIA BOG

sweetbay magnolia tussock sedges red maple sourgum swamp cottonwood



#### SWEET GUM / MAPLE SWAMP

sweet gum red maple black cherry sweet pepper bush pennsylvania sedge



#### BIRCH THICKET

grey birch eastern redcedar highbush blueberry arrow wood pinxsterbloom azalea



#### MARITIME DAK FOREST

sweetgum willow oak scrub oak scarlet oak persimmon



#### MORAINAL DAK/BEECH WOODLAND

american beech northern