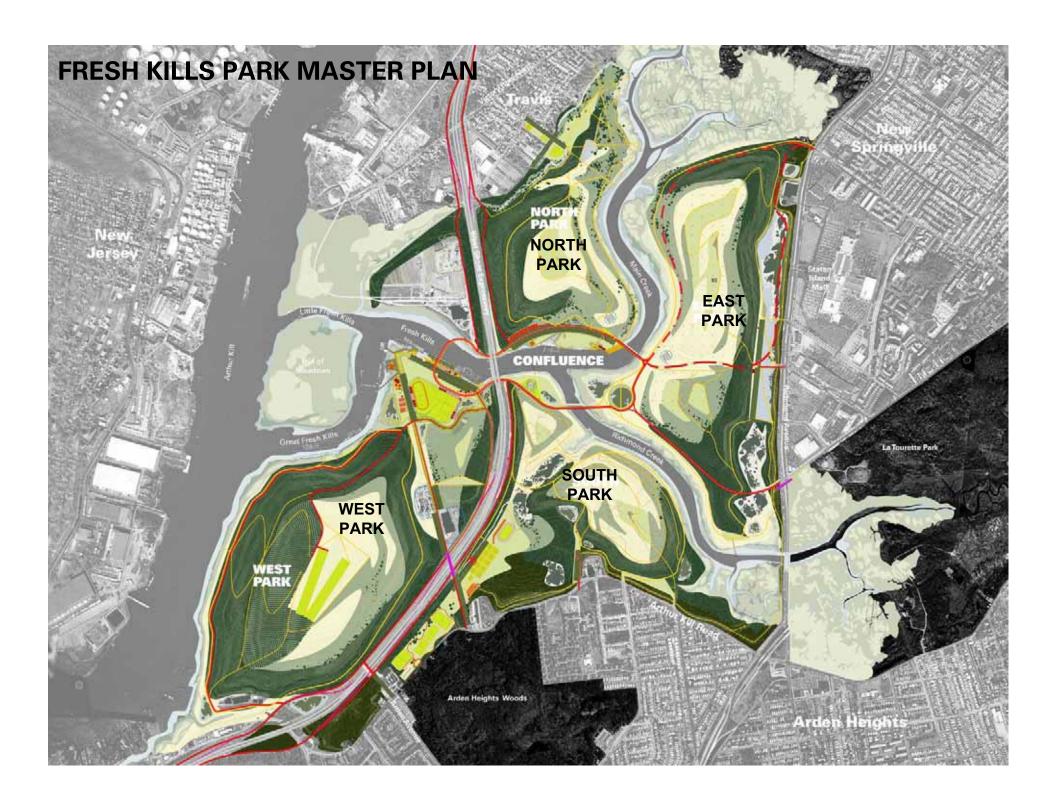

## **NORTH MOUND**





## **NORTH & SOUTH MOUNDS**



# **SOUTH MOUNDS**



# **WEST MOUND**



## WILLIAM T. DAVIS WILDLIFE REFUGE









# CONTEXT











# 

















# MASTER PLAN





### WOODLAND



#### CAPE MAY LOWLAND SWAMP FOREST

swamp cottonwood swamp white oak sourgum red maple pin oak



#### PINE DAK BARREN ISLANDS

scrub pine blackjack oak eastern redcedar pitch pine post oak



#### SWEETBAY MAGNOLIA BOG

sweetbay magnolia tussock sedges red maple sourgum swamp cottonwood



#### SWEET GUM / MAPLE SWAMP

sweet gum red maple black cherry sweet pepper bush pennsylvania sedge



#### BIRCH THICKET

grey birch eastern redcedar highbush blueberry arrow wood pinxsterbloom azalea



#### MARITIME DAK FOREST

sweetgum willow oak scrub oak scarlet oak persimmon



#### MORAINAL DAK/BEECH WOODLAND

american beech northern red oak pin oak black oak scarlet oak white oak



#### PERSIMMON COPSES

persimmon flowering dogwood silky dogwood red osier dogwood heckberry