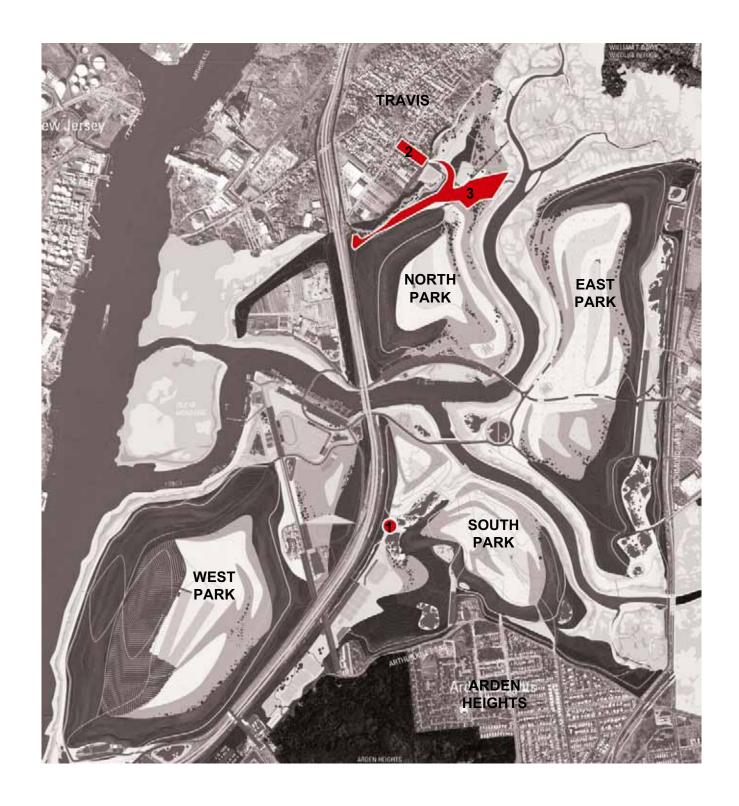

in oak



#### PINE DAK BARREN ISLANDS

scrub pine blackjack oak eastern redcedar pitch pine post oak



#### SWEETBAY MAGNOLIA BOG

sweetbay magnolia tussock sedges red maple sourgum swamp cottonwood



#### SWEET GUM / MAPLE SWAMP

sweet gum red maple black cherry sweet pepper bush pennsylvania sedge



#### BIRCH THICKET

grey birch eastern redcedar highbush blueberry arrow wood pinxsterbloom azalea



#### MARITIME DAK FOREST

sweetgum willow oak scrub oak scarlet oak persimmon



#### MORAINAL DAK/BEECH WOODLAND

american beech northern red oak pin oak black oak scarlet oak white oak



#### PERSIMMON COPSES

persimmon flowering dogwood silky dogwood red osier dogwood heckberry witch hazel



# FIRST PROJECTS

## **FIRST PROJECTS**

- 1 SIGNAGE
- 2 SCHMUL PARK
- 3 NORTH PARK PHASE A



# SIGNAGE









#### **SIGNAGE: FRONT ELEVATION**



#### **SIGNAGE: SIDE ELEVATION**





## SCHMUL PARK















#### **SCHMUL PARK: ENTRY**



#### **SCHMUL PARK: PLAY AREA**



#### **SCHMUL PARK: BASKETBALL COURTS**



#### **SCHMUL PARK: LAWN & COMFORT STATION**



### NORTH PARK PHASE A





















#### **PARKING BOSQUE**



#### **SOLAR SHADE STRUCTURE**



#### **BATTERY BENCH**



#### **ENTRY ALLEE**





#### "POT-IN-POT" TREE NURSERY



#### TREE NURSERY SPECIES

#### **Pine-Oak Barren**

# Common: Betula populifolia Quercus alba Juniperus virginiana

#### **Maritime Forest**

# Common: Betula populifolia Nyssa sylvatica Liquidambar styraciflua Quercus rubra Celtis occidentalis Quercus prinus Quercus alba Amelanchier Canadensis Ilex opaca Juniperus virginia