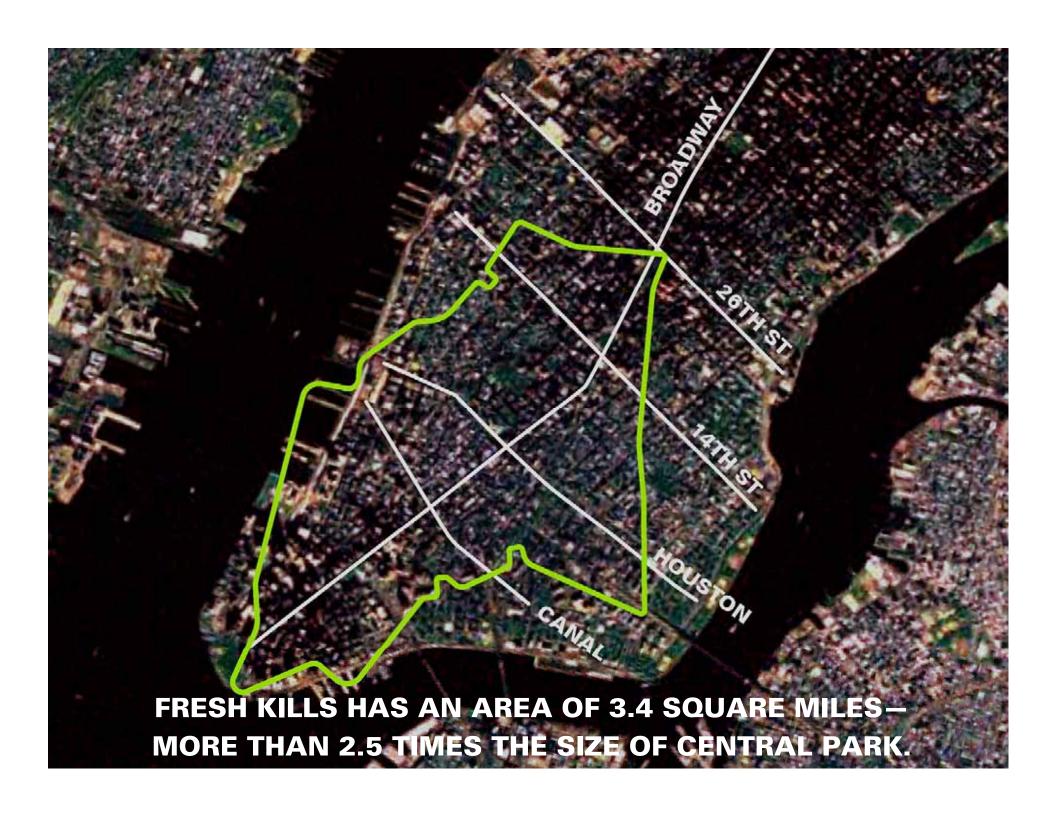

## **NORTH MOUND**





## **NORTH & SOUTH MOUNDS**



# **SOUTH MOUNDS**



# **WEST MOUND**



## WILLIAM T. DAVIS WILDLIFE REFUGE









# CONTEXT











# 

















# MASTER PLAN





### WOODLAND



#### CAPE MAY LOWLAND SWAMP FOREST

swamp cottonwood swamp white oak sourgum red maple pin oak



#### PINE DAK BARREN ISLANDS

scrub pine blackjack oak eastern redcedar pitch pine post oak



#### SWEETBAY MAGNOLIA BOG

sweetbay magnolia tussock sedges red maple sourgum swamp cottonwood



#### SWEET GUM / MAPLE SWAMP

sweet gum red maple black cherry sweet pepper bush pennsylvania sedge



#### BIRCH THICKET

grey birch eastern redcedar highbush blueberry arrow wood pinxsterbloom azalea



#### MARITIME DAK FOREST

sweetgum willow oak scrub oak scarlet oak persimmon



#### MORAINAL DAK/BEECH WOODLAND

american beech northern red oak pin oak black oak scarlet oak white oak



#### PERSIMMON COPSES

persimmon flowering dogwood silky