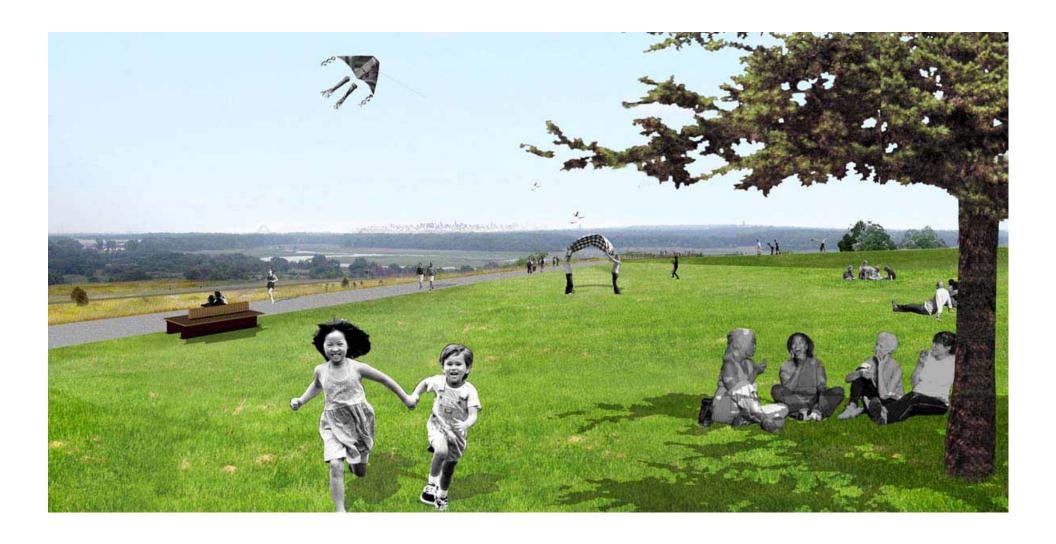

itime Forest**

# Common: Betula populifolia Nyssa sylvatica Liquidambar styraciflua Quercus rubra Celtis occidentalis Quercus prinus Quercus alba Amelanchier Canadensis Ilex opaca Juniperus virginiana

#### **Swamp Forest**

Common:
Amelanchier Canadensis
Quercus alba
Acer rubrum
Betula nigra
Quercus palustris
Nyssa sylvatica
Liquidambar styraciflua
Fraxinus pensylvanica
Betula populifolia

Uncommon:
Quercus velutina
Sassafras albidum
Quercus stellata
Quercus marilandica
Quercus coccinea
Pinus rigida
Pinus echinata

Uncommon:
Sassafras albidum
Diospyros virginiana
Quercus marilandica
Rhus coppalina
Rhus typhina
Rhus glabra

Uncommon: Quercus bicolor Magnolia virginiana

#### TREE NURSERY





## **COMFORT STATION AT SUMAC OAK PLATEAU**



## **COMFORT STATION**







## **PICNIC LAWN**



# **VIEW FROM OVERLOOKDECK TO BIRD TOWER**





#### SEED FARM: GRASSES Dry/Mesic



#### **SEED FARM: COVER CROPS**



#### **SEED FARM SPECIES**



## **BIRD TOWER LOOKING NORTH EAST**



#### **BIRD TOWER STRUCTURE**



#### **BIRD TOWER CLADDING**



### **BIRD TOWER VIEWING PLATFORMS**



# **BIRD TOWER LOOKING EAST**



# **SEED FARM LOOKING WEST**