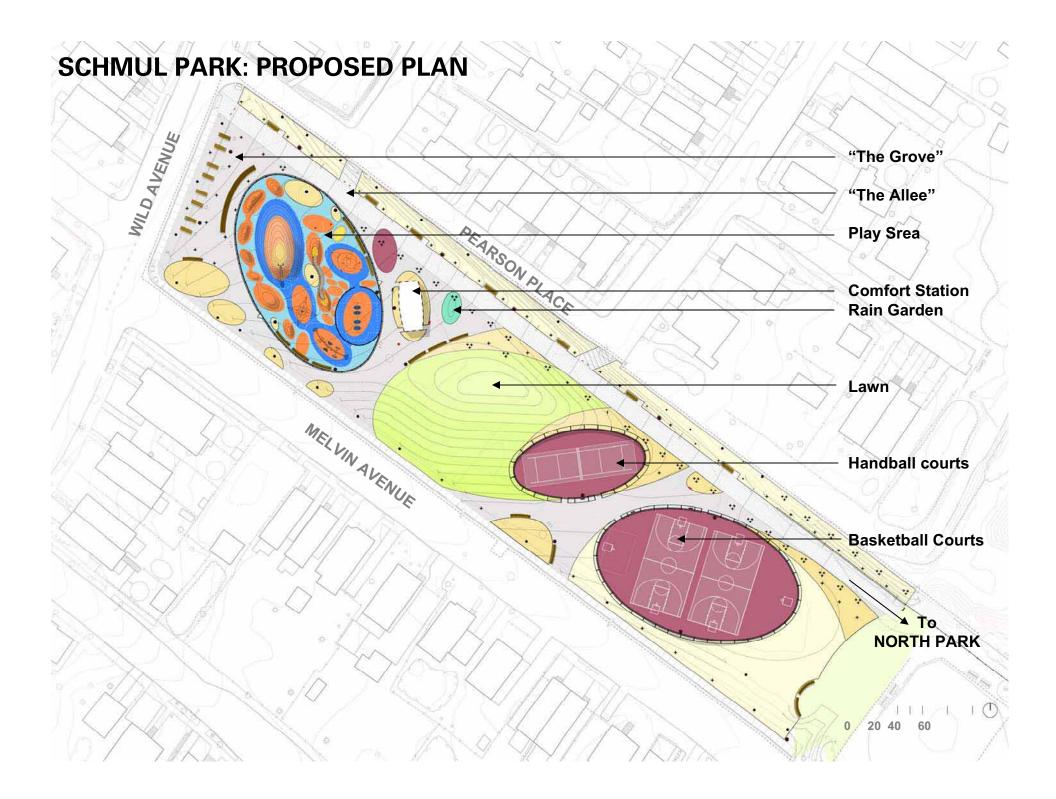

LIA BOG

sweetbay magnolia tussock sedges red maple sourgum swamp cottonwood



#### SWEET GUM / MAPLE SWAMP

sweet gum red maple black cherry sweet pepper bush pennsylvania sedge



#### BIRCH THICKET

grey birch eastern redcedar highbush blueberry arrow wood pinxsterbloom azalea



#### MARITIME DAK FOREST

sweetgum willow oak scrub oak scarlet oak persimmon



#### MORAINAL DAK/BEECH WOODLAND

american beech northern red oak pin oak black oak scarlet oak white oak



#### PERSIMMON COPSES

persimmon flowering dogwood silky dogwood red osier dogwood heckberry witch hazel



# FIRST PROJECTS

## **FIRST PROJECTS**

- 1 SIGNAGE
- 2 SCHMUL PARK
- 3 NORTH PARK PHASE A



# SIGNAGE









#### **SIGNAGE: FRONT ELEVATION**



#### **SIGNAGE: SIDE ELEVATION**





## SCHMUL PARK















#### **SCHMUL PARK: ENTRY**



#### **SCHMUL PARK: PLAY AREA**



#### **SCHMUL PARK: BASKETBALL COURTS**



#### **SCHMUL PARK: LAWN & COMFORT STATION**



### NORTH PARK PHASE A





















#### **PARKING BOSQUE**



#### **SOLAR SHADE STRUCTURE**



#### **BATTERY BENCH**



#### **ENTRY ALLEE**





#### "POT-IN-POT" TREE NURSERY



#### TREE NURSERY SPECIES

#### **Pine-Oak Barren**

# Common: Betula populifolia Quercus alba Juniperus virginiana

#### **Maritime Forest**

# Common: Betula populifolia Nyssa sylvatica Liquidambar styraciflua Quercus rubra Celtis occidentalis Quercus prinus Quercus alba Amelanchier Canadensis Ilex opaca Juniperus virginiana

#### **Swamp Forest**

Common:
Amelanchier Canadensis
Quercus alba
Acer rubrum
Betula nigra
Quercus palustris
Nyssa sylv