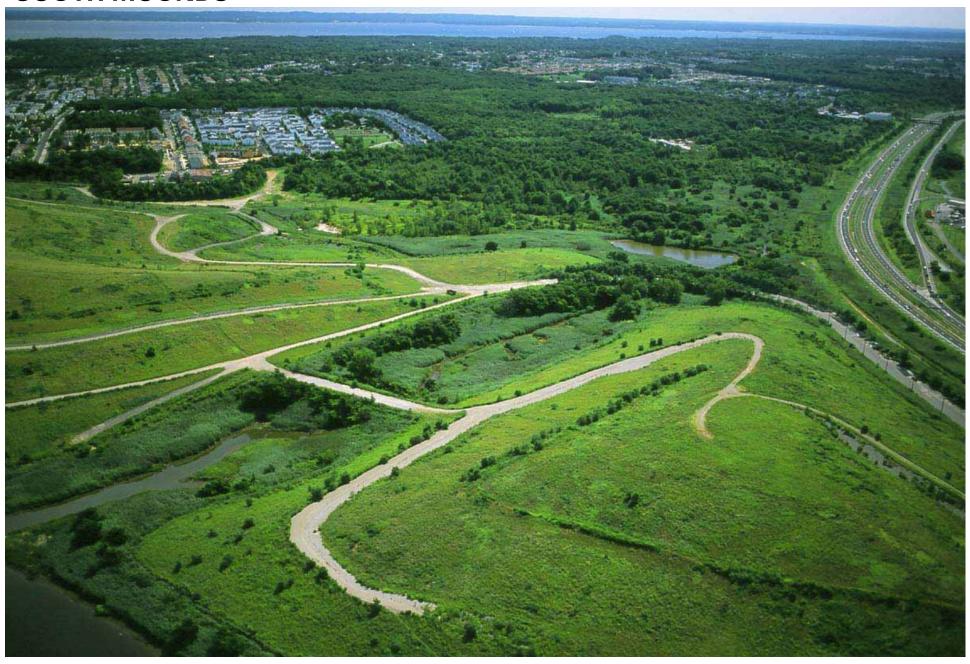

## **NORTH MOUND**





## **NORTH & SOUTH MOUNDS**



# **SOUTH MOUNDS**



# **WEST MOUND**



## WILLIAM T. DAVIS WILDLIFE REFUGE









# CONTEXT











# 

















# MASTER PLAN





### WOODLAND



#### CAPE MAY LOWLAND SWAMP FOREST

swamp cottonwood swamp white oak sourgum red maple pin oak



#### PINE DAK BARREN ISLANDS

scrub pine blackjack oak eastern redcedar pitch pine post oak



#### SWEETBAY MAGNOLIA BOG

sweetbay magnolia tussock sedges red maple sourgum swamp cottonwood



#### SWEET GUM / MAPLE SWAMP

sweet gum red maple black cherry sweet pepper bush pennsylvania sedge



#### BIRCH THICKET

grey birch eastern redcedar highbush blueberry arrow wood pinxsterbloom azalea



#### MARITIME DAK FOREST

sweetgum willow oak scrub oak scarlet oak persimmon



#### MORAINAL DAK/BEECH WOODLAND

american beech northern red oak pin oak black