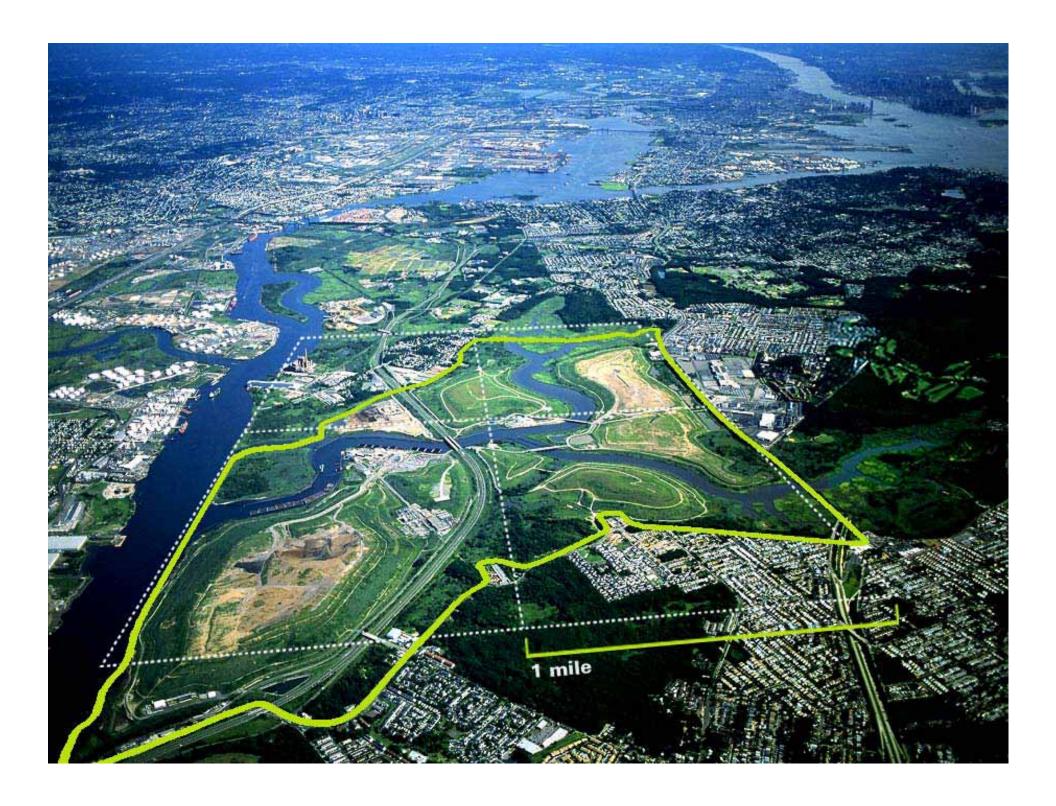

## **NORTH MOUND**





## **NORTH & SOUTH MOUNDS**



# **SOUTH MOUNDS**



# **WEST MOUND**



## WILLIAM T. DAVIS WILDLIFE REFUGE









# CONTEXT











# 

















# MASTER PLAN





### WOODLAND



#### CAPE MAY LOWLAND SWAMP FOREST

swamp cottonwood swamp white oak sourgum red maple pin oak



#### PINE DAK BARREN ISLANDS

scrub pine blackjack oak eastern redcedar pitch pine post oak



#### SWEETBAY MAGNOLIA BOG

sweetbay magnolia tussock sedges red maple sourgum swamp cottonwood



#### SWEET GUM / MAPLE SWAMP

sweet gum red maple black cherry sweet pepper bush pennsylvania sedge



#### BIRCH THICKET

grey birch eastern redcedar highbush blueberry arrow wood pinxsterbloom azalea



#### MARITIME DAK FOREST

sweetgum willow oak scrub oak scarlet oak persimmon



##