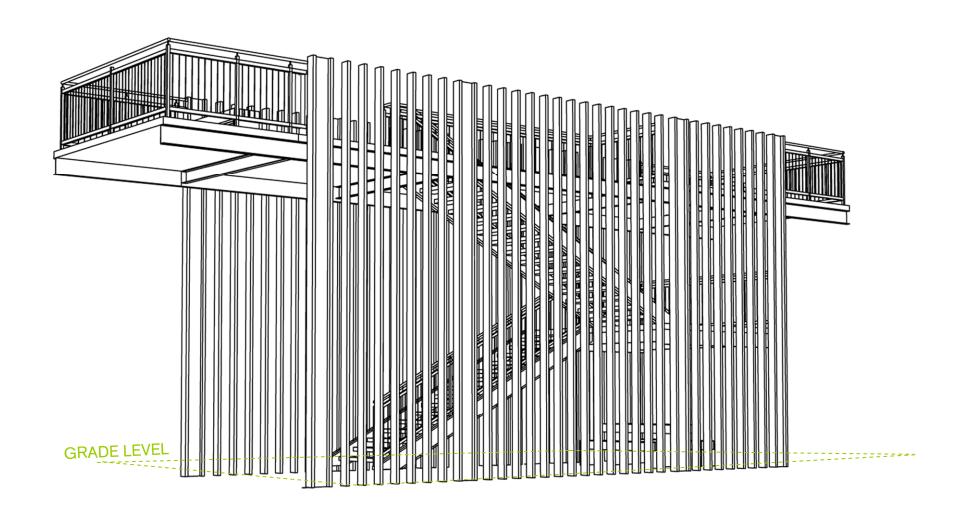

s
Quercus alba
Acer rubrum
Betula nigra
Quercus palustris
Nyssa sylvatica
Liquidambar styraciflua
Fraxinus pensylvanica
Betula populifolia

Uncommon:
Quercus velutina
Sassafras albidum
Quercus stellata
Quercus marilandica
Quercus coccinea
Pinus rigida
Pinus echinata

Uncommon:
Sassafras albidum
Diospyros virginiana
Quercus marilandica
Rhus coppalina
Rhus typhina
Rhus glabra

Uncommon: Quercus bicolor Magnolia virginiana

#### TREE NURSERY





## **COMFORT STATION AT SUMAC OAK PLATEAU**



## **COMFORT STATION**







## **PICNIC LAWN**



# **VIEW FROM OVERLOOKDECK TO BIRD TOWER**





#### SEED FARM: GRASSES Dry/Mesic



#### **SEED FARM: COVER CROPS**



#### **SEED FARM SPECIES**



## **BIRD TOWER LOOKING NORTH EAST**



#### **BIRD TOWER STRUCTURE**



#### **BIRD TOWER CLADDING**



### **BIRD TOWER VIEWING PLATFORMS**



# **BIRD TOWER LOOKING EAST**



# **SEED FARM LOOKING WEST**