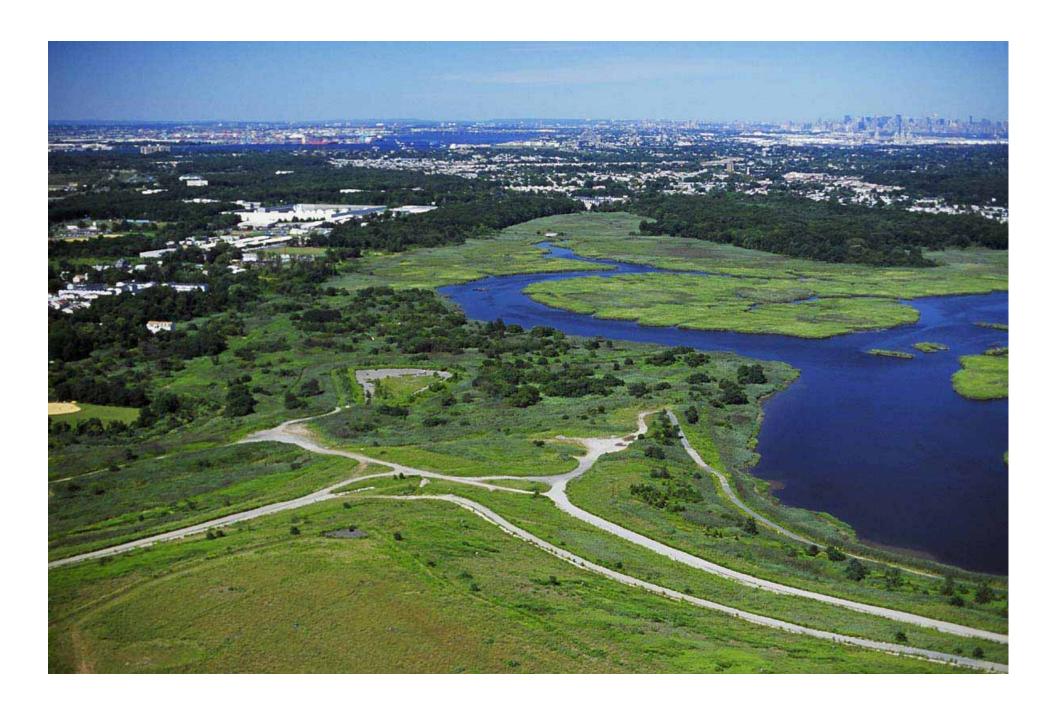

## **NORTH MOUND**





## **NORTH & SOUTH MOUNDS**



# **SOUTH MOUNDS**



# **WEST MOUND**



## WILLIAM T. DAVIS WILDLIFE REFUGE









# CONTEXT











# 

















# MASTER PLAN





### WOODLAND



#### CAPE MAY LOWLAND SWAMP FOREST

swamp cottonwood swamp white oak sourgum red maple pin oak



#### PINE DAK BARREN ISLANDS

scrub pine blackjack oak eastern redcedar pitch pine post oak



#### SWEETBAY MAGNOLIA BOG

sweetbay magnolia tussock sedges red maple sourgum swamp cottonwood



#### SWEET GUM / MAPLE SWAMP

sweet gum red maple black cherry sweet pepper bush pennsylvania sedge



#### BIRCH THICKET

grey birch eastern redcedar highbush blueberry arrow wood pinxsterbloom azalea



#### MARITIME DAK FOREST

sweetgum willow oak scrub oak scarlet oak persimmon



#### MORAINAL DAK/BEECH WO