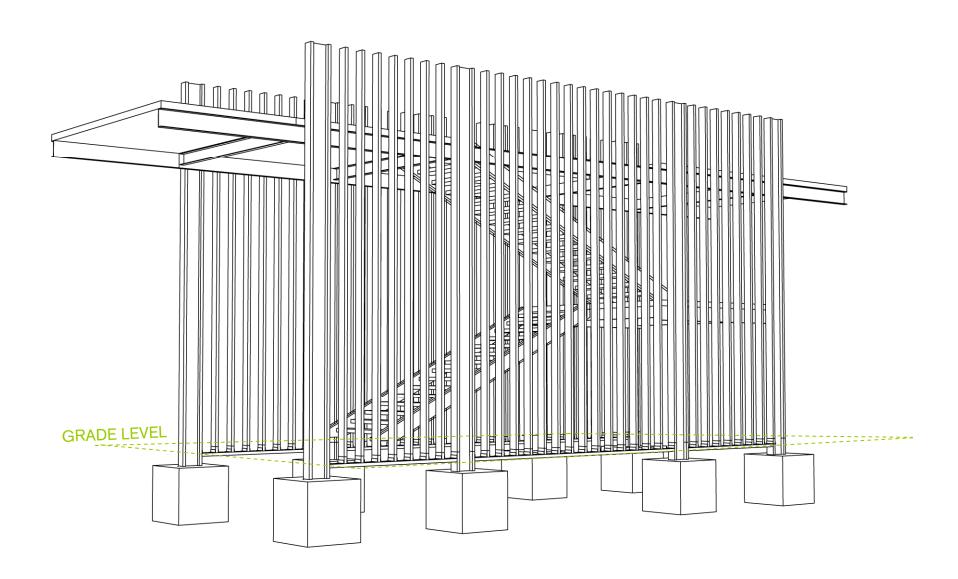

*

Common:
Amelanchier Canadensis
Quercus alba
Acer rubrum
Betula nigra
Quercus palustris
Nyssa sylvatica
Liquidambar styraciflua
Fraxinus pensylvanica
Betula populifolia

Uncommon:
Quercus velutina
Sassafras albidum
Quercus stellata
Quercus marilandica
Quercus coccinea
Pinus rigida
Pinus echinata

Uncommon:
Sassafras albidum
Diospyros virginiana
Quercus marilandica
Rhus coppalina
Rhus typhina
Rhus glabra

Uncommon: Quercus bicolor Magnolia virginiana

#### TREE NURSERY





## **COMFORT STATION AT SUMAC OAK PLATEAU**



## **COMFORT STATION**







## **PICNIC LAWN**



# **VIEW FROM OVERLOOKDECK TO BIRD TOWER**





#### SEED FARM: GRASSES Dry/Mesic



#### **SEED FARM: COVER CROPS**



#### **SEED FARM SPECIES**



## **BIRD TOWER LOOKING NORTH EAST**



#### **BIRD TOWER STRUCTURE**



#### **BIRD TOWER CLADDING**



### **BIRD TOWER VIEWING PLATFORMS**



# **BIRD TOWER LOOKING EAST**



# **SEED FARM LOOKING WEST**