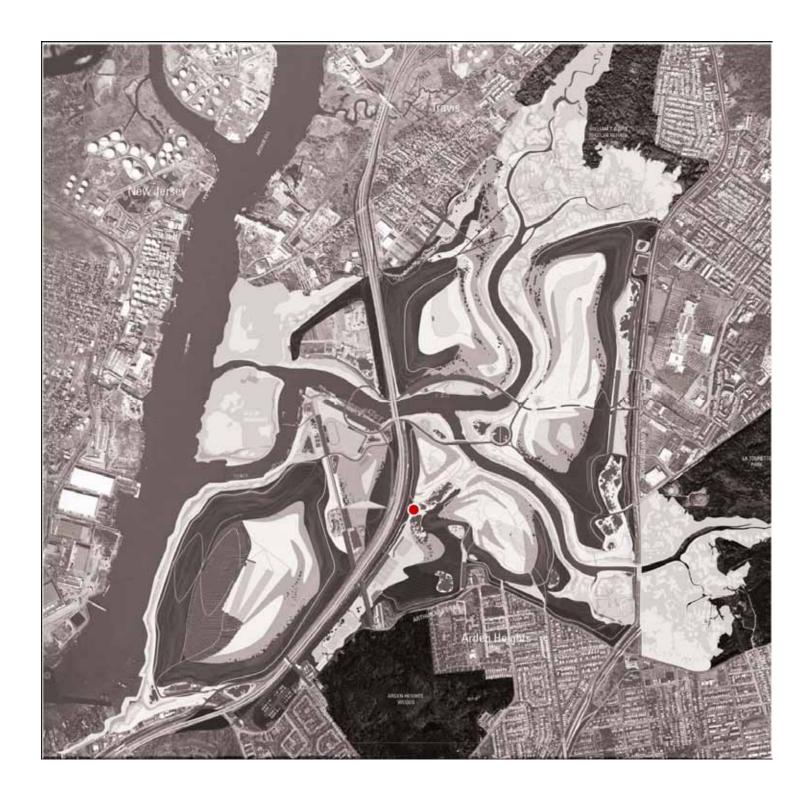

NE DAK BARREN ISLANDS

scrub pine blackjack oak eastern redcedar pitch pine post oak



#### SWEETBAY MAGNOLIA BOG

sweetbay magnolia tussock sedges red maple sourgum swamp cottonwood



#### SWEET GUM / MAPLE SWAMP

sweet gum red maple black cherry sweet pepper bush pennsylvania sedge



#### BIRCH THICKET

grey birch eastern redcedar highbush blueberry arrow wood pinxsterbloom azalea



#### MARITIME DAK FOREST

sweetgum willow oak scrub oak scarlet oak persimmon



#### MORAINAL DAK/BEECH WOODLAND

american beech northern red oak pin oak black oak scarlet oak white oak



#### PERSIMMON COPSES

persimmon flowering dogwood silky dogwood red osier dogwood heckberry witch hazel



# FIRST PROJECTS

## **FIRST PROJECTS**

- 1 SIGNAGE
- 2 SCHMUL PARK
- 3 NORTH PARK PHASE A



# SIGNAGE









#### **SIGNAGE: FRONT ELEVATION**



#### **SIGNAGE: SIDE ELEVATION**





## SCHMUL PARK















#### **SCHMUL PARK: ENTRY**



#### **SCHMUL PARK: PLAY AREA**



#### **SCHMUL PARK: BASKETBALL COURTS**



#### **SCHMUL PARK: LAWN & COMFORT STATION**



### NORTH PARK PHASE A





















#### **PARKING BOSQUE**



#### **SOLAR SHADE STRUCTURE**



#### **BATTERY BENCH**



#### **ENTRY ALLEE**





#### "POT-IN-POT" TREE NURSERY



#### TREE NURSERY SPECIES

#### **Pine-Oak Barren**

# Common: Betula populifolia Quercus alba Juniperus virginiana

#### **Maritime Forest**

# Common: Betula populifolia Nyssa sylvatica Liquidambar styraciflua Quercus rubra Celtis occidentalis Quercus prinus Quercus alba Amelanchier Canadensis Ilex opaca Juniperus virginiana

#### **Swamp