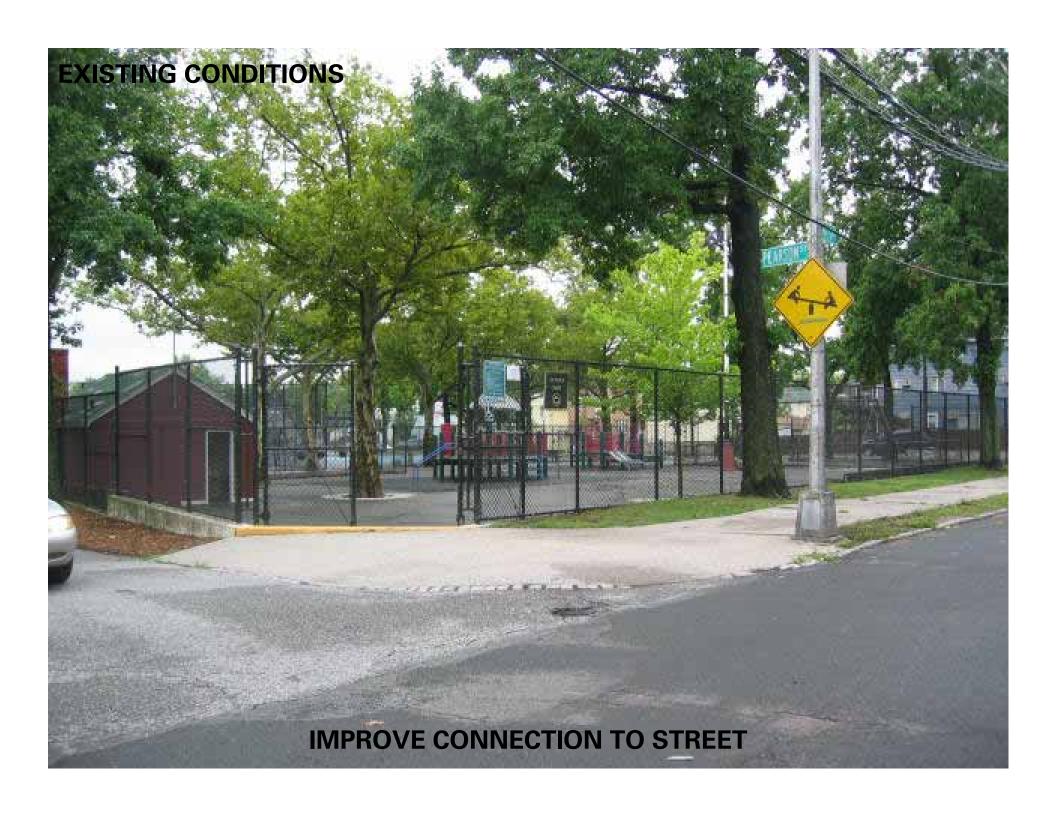

TBAY MAGNOLIA BOG

sweetbay magnolia tussock sedges red maple sourgum swamp cottonwood



#### SWEET GUM / MAPLE SWAMP

sweet gum red maple black cherry sweet pepper bush pennsylvania sedge



#### BIRCH THICKET

grey birch eastern redcedar highbush blueberry arrow wood pinxsterbloom azalea



#### MARITIME DAK FOREST

sweetgum willow oak scrub oak scarlet oak persimmon



#### MORAINAL DAK/BEECH WOODLAND

american beech northern red oak pin oak black oak scarlet oak white oak



#### PERSIMMON COPSES

persimmon flowering dogwood silky dogwood red osier dogwood heckberry witch hazel



# FIRST PROJECTS

## **FIRST PROJECTS**

- 1 SIGNAGE
- 2 SCHMUL PARK
- 3 NORTH PARK PHASE A



# SIGNAGE









#### **SIGNAGE: FRONT ELEVATION**



#### **SIGNAGE: SIDE ELEVATION**





## SCHMUL PARK















#### **SCHMUL PARK: ENTRY**



#### **SCHMUL PARK: PLAY AREA**



#### **SCHMUL PARK: BASKETBALL COURTS**



#### **SCHMUL PARK: LAWN & COMFORT STATION**



### NORTH PARK PHASE A





















#### **PARKING BOSQUE**



#### **SOLAR SHADE STRUCTURE**



#### **BATTERY BENCH**



#### **ENTRY ALLEE**





#### "POT-IN-POT" TREE NURSERY



#### TREE NURSERY SPECIES

#### **Pine-Oak Barren**

# Common: Betula populifolia Quercus alba Juniperus virginiana

#### **Maritime Forest**

# Common: Betula populifolia Nyssa sylvatica Liquidambar styraciflua Quercus rubra Celtis occidentalis Quercus prinus Quercus alba Amelanchier Canadensis Ilex opaca Juniperus virginiana

#### **Swamp Forest**

Common:
Amelanchier Canadensis
Quercus alba
Acer rubrum
Betula nigra
Quercus palustris