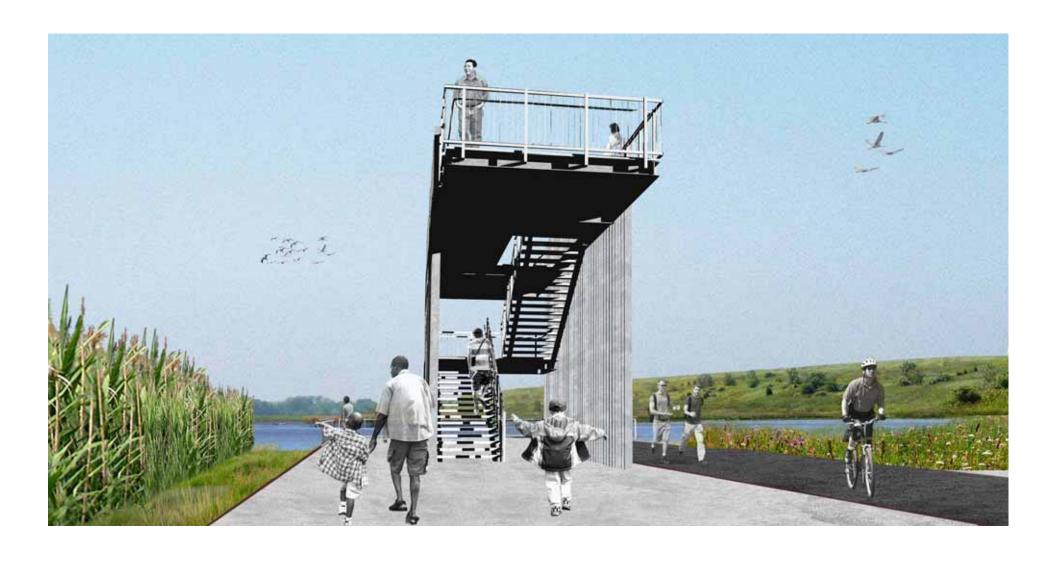

Liquidambar styraciflua
Fraxinus pensylvanica
Betula populifolia

Uncommon:
Quercus velutina
Sassafras albidum
Quercus stellata
Quercus marilandica
Quercus coccinea
Pinus rigida
Pinus echinata

Uncommon:
Sassafras albidum
Diospyros virginiana
Quercus marilandica
Rhus coppalina
Rhus typhina
Rhus glabra

Uncommon: Quercus bicolor Magnolia virginiana

#### TREE NURSERY





## **COMFORT STATION AT SUMAC OAK PLATEAU**



## **COMFORT STATION**







## **PICNIC LAWN**



# **VIEW FROM OVERLOOKDECK TO BIRD TOWER**





#### SEED FARM: GRASSES Dry/Mesic



#### **SEED FARM: COVER CROPS**



#### **SEED FARM SPECIES**



## **BIRD TOWER LOOKING NORTH EAST**



#### **BIRD TOWER STRUCTURE**



#### **BIRD TOWER CLADDING**



### **BIRD TOWER VIEWING PLATFORMS**



# **BIRD TOWER LOOKING EAST**



# **SEED FARM LOOKING WEST**