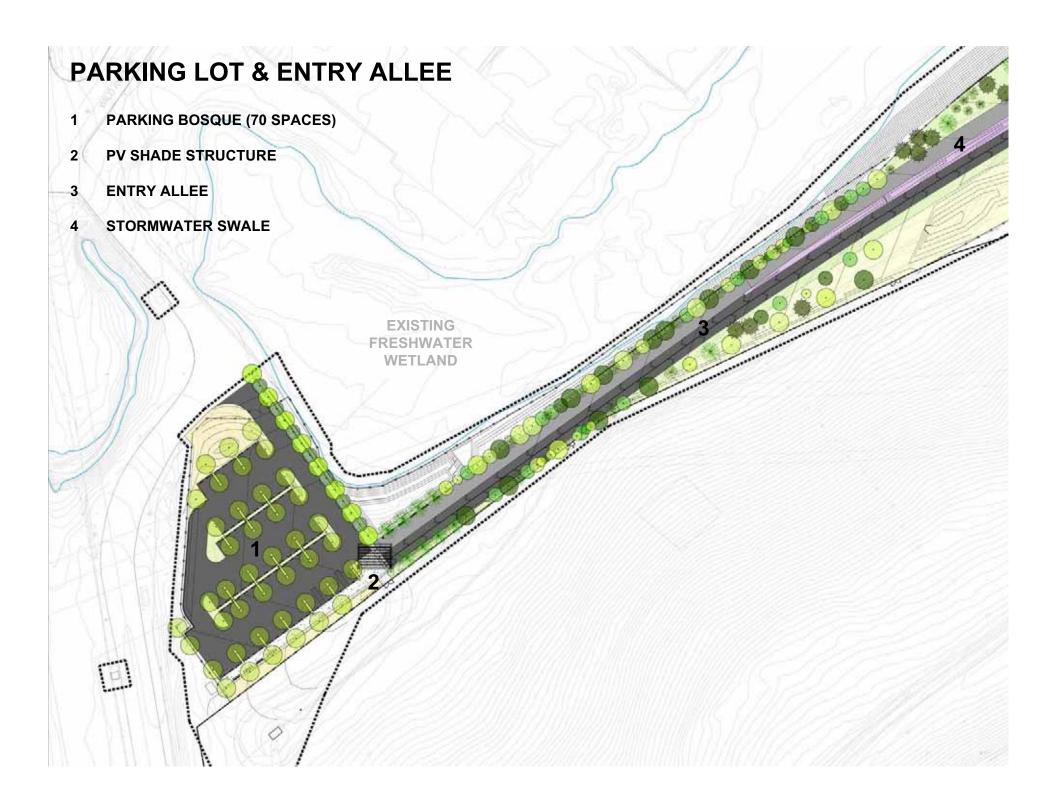

grey birch eastern redcedar highbush blueberry arrow wood pinxsterbloom azalea



#### MARITIME DAK FOREST

sweetgum willow oak scrub oak scarlet oak persimmon



#### MORAINAL DAK/BEECH WOODLAND

american beech northern red oak pin oak black oak scarlet oak white oak



#### PERSIMMON COPSES

persimmon flowering dogwood silky dogwood red osier dogwood heckberry witch hazel



# FIRST PROJECTS

## **FIRST PROJECTS**

- 1 SIGNAGE
- 2 SCHMUL PARK
- 3 NORTH PARK PHASE A



# SIGNAGE









#### **SIGNAGE: FRONT ELEVATION**



#### **SIGNAGE: SIDE ELEVATION**





## SCHMUL PARK















#### **SCHMUL PARK: ENTRY**



#### **SCHMUL PARK: PLAY AREA**



#### **SCHMUL PARK: BASKETBALL COURTS**



#### **SCHMUL PARK: LAWN & COMFORT STATION**



### NORTH PARK PHASE A





















#### **PARKING BOSQUE**



#### **SOLAR SHADE STRUCTURE**



#### **BATTERY BENCH**



#### **ENTRY ALLEE**





#### "POT-IN-POT" TREE NURSERY



#### TREE NURSERY SPECIES

#### **Pine-Oak Barren**

# Common: Betula populifolia Quercus alba Juniperus virginiana

#### **Maritime Forest**

# Common: Betula populifolia Nyssa sylvatica Liquidambar styraciflua Quercus rubra Celtis occidentalis Quercus prinus Quercus alba Amelanchier Canadensis Ilex opaca Juniperus virginiana

#### **Swamp Forest**

Common:
Amelanchier Canadensis
Quercus alba
Acer rubrum
Betula nigra
Quercus palustris
Nyssa sylvatica
Liquidambar styraciflua
Fraxinus pensylvanica
Betula populifolia

Uncommon:
Quercus velutina
Sassafras albidum
Quercus stellata
Quercus marilandica
Quercus coccinea
Pinus rigida
Pinus echinata

U