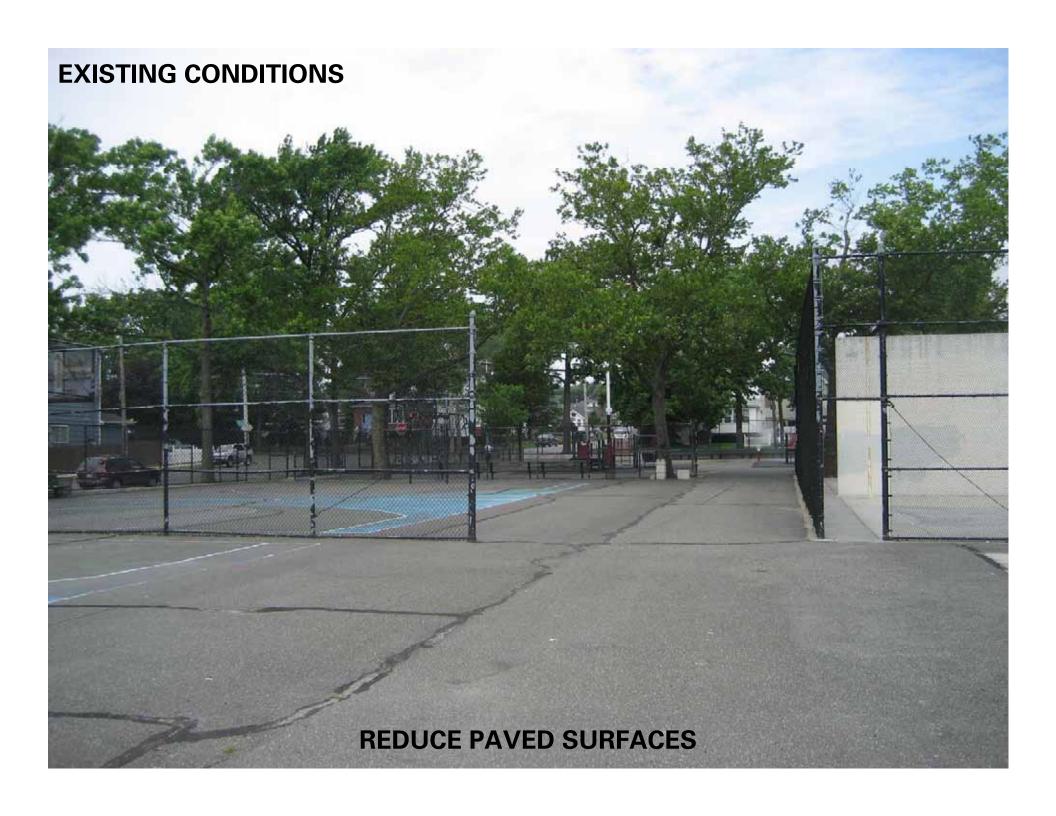

MAGNOLIA BOG

sweetbay magnolia tussock sedges red maple sourgum swamp cottonwood



#### SWEET GUM / MAPLE SWAMP

sweet gum red maple black cherry sweet pepper bush pennsylvania sedge



#### BIRCH THICKET

grey birch eastern redcedar highbush blueberry arrow wood pinxsterbloom azalea



#### MARITIME DAK FOREST

sweetgum willow oak scrub oak scarlet oak persimmon



#### MORAINAL DAK/BEECH WOODLAND

american beech northern red oak pin oak black oak scarlet oak white oak



#### PERSIMMON COPSES

persimmon flowering dogwood silky dogwood red osier dogwood heckberry witch hazel



# FIRST PROJECTS

## **FIRST PROJECTS**

- 1 SIGNAGE
- 2 SCHMUL PARK
- 3 NORTH PARK PHASE A



# SIGNAGE









#### **SIGNAGE: FRONT ELEVATION**



#### **SIGNAGE: SIDE ELEVATION**





## SCHMUL PARK















#### **SCHMUL PARK: ENTRY**



#### **SCHMUL PARK: PLAY AREA**



#### **SCHMUL PARK: BASKETBALL COURTS**



#### **SCHMUL PARK: LAWN & COMFORT STATION**



### NORTH PARK PHASE A





















#### **PARKING BOSQUE**



#### **SOLAR SHADE STRUCTURE**



#### **BATTERY BENCH**



#### **ENTRY ALLEE**





#### "POT-IN-POT" TREE NURSERY



#### TREE NURSERY SPECIES

#### **Pine-Oak Barren**

# Common: Betula populifolia Quercus alba Juniperus virginiana

#### **Maritime Forest**

# Common: Betula populifolia Nyssa sylvatica Liquidambar styraciflua Quercus rubra Celtis occidentalis Quercus prinus Quercus alba Amelanchier Canadensis Ilex opaca Juniperus virginiana

#### **Swamp Forest**

Common:
Amelanchier Canadensis
Quercus alba
Acer rubrum
Betula nigra
Quercus palustris
Nyss