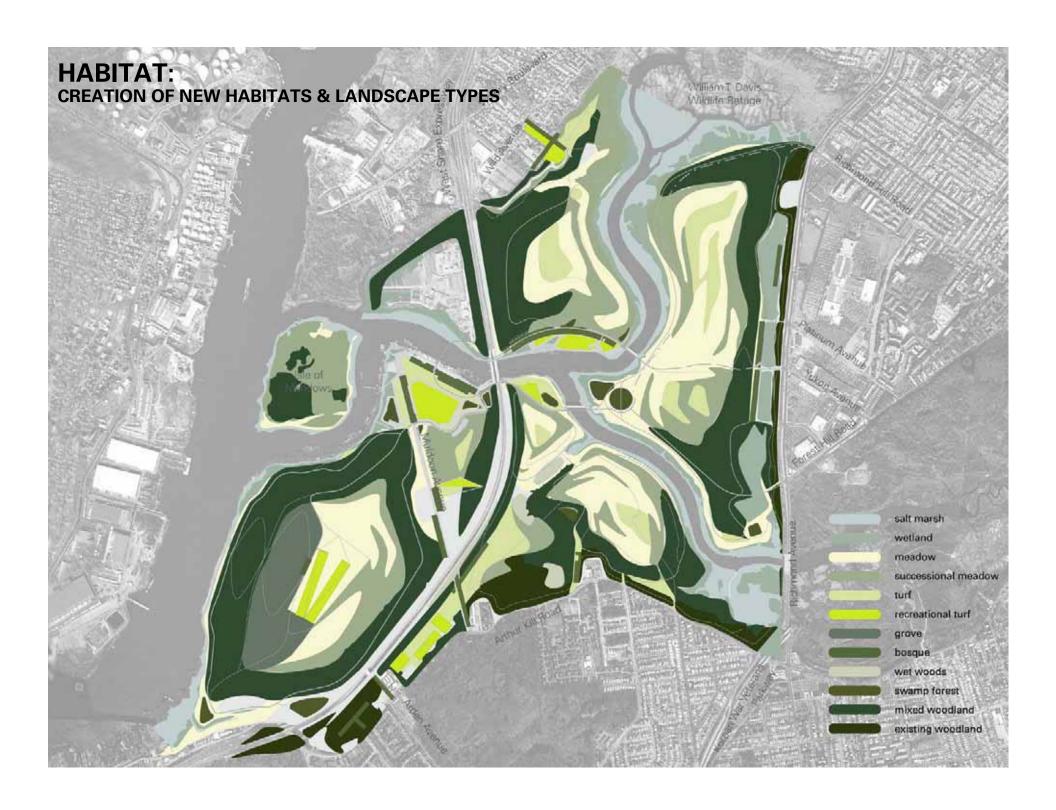

## **NORTH MOUND**





## **NORTH & SOUTH MOUNDS**



# **SOUTH MOUNDS**



# **WEST MOUND**



## WILLIAM T. DAVIS WILDLIFE REFUGE









# CONTEXT











# 

















# MASTER PLAN





### WOODLAND



#### CAPE MAY LOWLAND SWAMP FOREST

swamp cottonwood swamp white oak sourgum red maple pin oak



#### PINE DAK BARREN ISLANDS

scrub pine blackjack oak eastern redcedar pitch pine post oak



#### SWEETBAY MAGNOLIA BOG

sweetbay magnolia tussock sedges red maple sourgum swamp cottonwood



#### SWEET GUM / MAPLE SWAMP

sweet gum red maple black cherry sweet pepper bush pennsylvania sedge



#### BIRCH THICKET

grey birch eastern redcedar highbush blueberry arrow wood pinxsterbloom azalea



#### MARITIME DAK FOREST

sweetgum willow oak scrub oak scarlet oak persimmon



#### MORAINAL DAK/BEECH WOODLAND

american beech northern red oak pin oak black oak scarlet oak white oak



#### PERSIMMON COPSES

persimmon flowering dogwood silky dogwood red osier dogwood heckberry wi