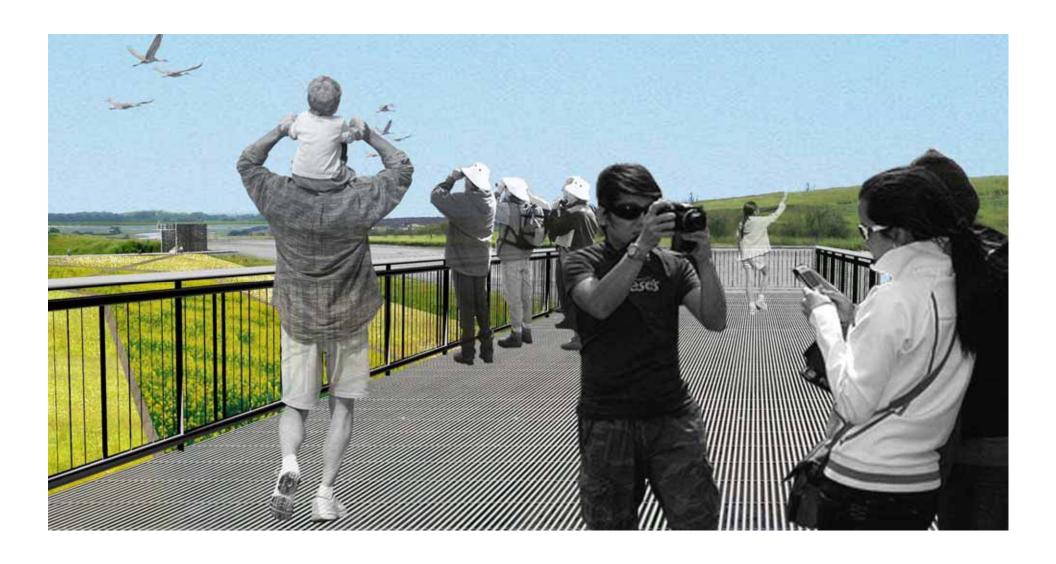

# **VIEW FROM OVERLOOKDECK TO BIRD TOWER**

## **BIRD TOWER LOOKING NORTH EAST**

### **BIRD TOWER VIEWING PLATFORMS**