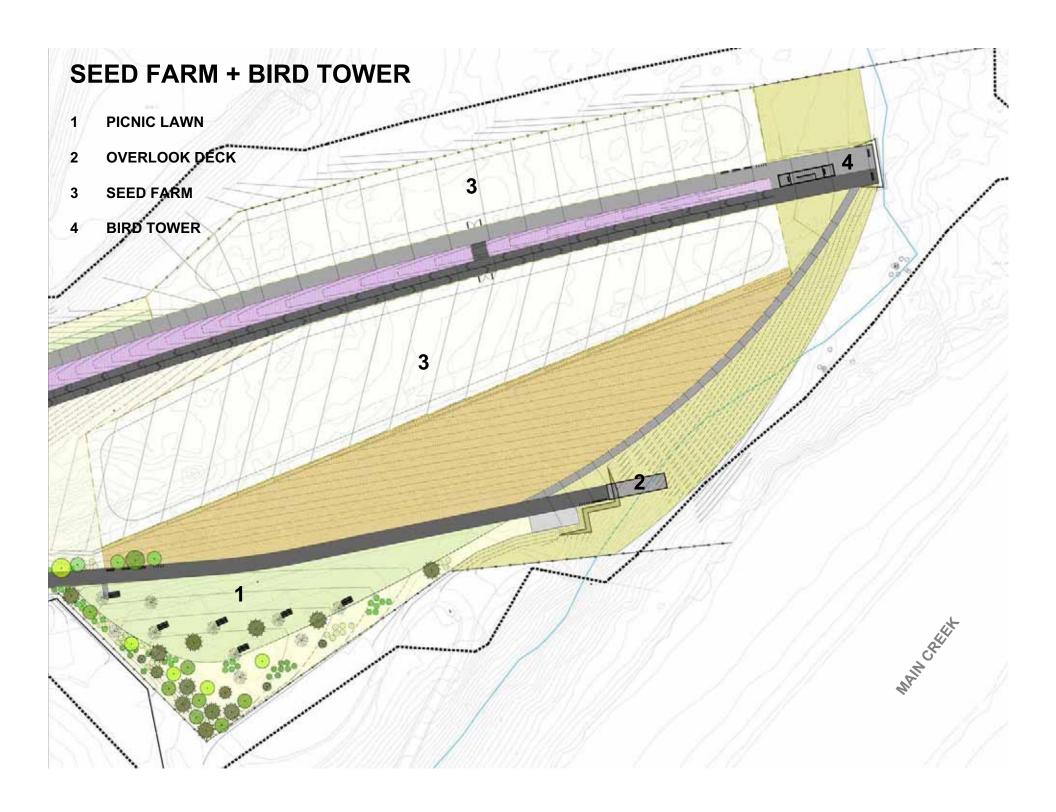

## **PICNIC LAWN**

# **VIEW FROM OVERLOOKDECK TO BIRD TOWER**

#### SEED FARM: GRASSES Dry/Mesic

#### **SEED FARM: COVER CROPS**

#### **SEED FARM SPECIES**

## **BIRD TOWER LOOKING NORTH EAST**