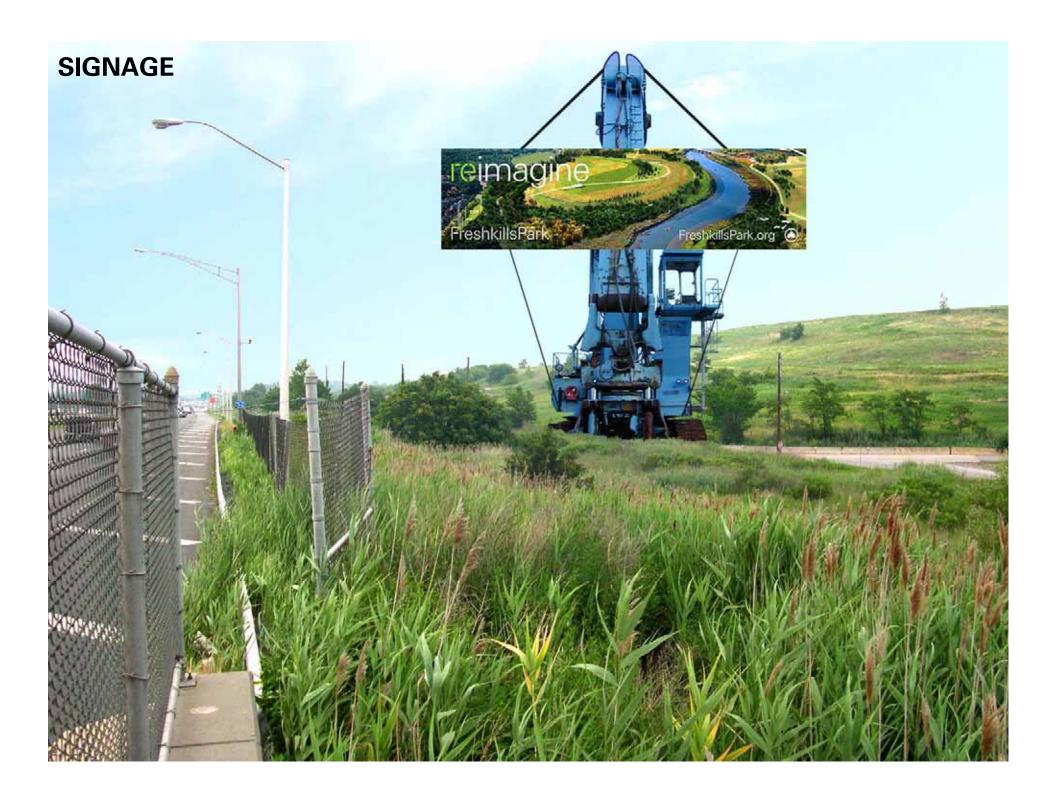

ost oak



#### SWEETBAY MAGNOLIA BOG

sweetbay magnolia tussock sedges red maple sourgum swamp cottonwood



#### SWEET GUM / MAPLE SWAMP

sweet gum red maple black cherry sweet pepper bush pennsylvania sedge



#### BIRCH THICKET

grey birch eastern redcedar highbush blueberry arrow wood pinxsterbloom azalea



#### MARITIME DAK FOREST

sweetgum willow oak scrub oak scarlet oak persimmon



#### MORAINAL DAK/BEECH WOODLAND

american beech northern red oak pin oak black oak scarlet oak white oak



#### PERSIMMON COPSES

persimmon flowering dogwood silky dogwood red osier dogwood heckberry witch hazel



# FIRST PROJECTS

## **FIRST PROJECTS**

- 1 SIGNAGE
- 2 SCHMUL PARK
- 3 NORTH PARK PHASE A



# SIGNAGE









#### **SIGNAGE: FRONT ELEVATION**



#### **SIGNAGE: SIDE ELEVATION**





## SCHMUL PARK















#### **SCHMUL PARK: ENTRY**



#### **SCHMUL PARK: PLAY AREA**



#### **SCHMUL PARK: BASKETBALL COURTS**



#### **SCHMUL PARK: LAWN & COMFORT STATION**



### NORTH PARK PHASE A





















#### **PARKING BOSQUE**



#### **SOLAR SHADE STRUCTURE**



#### **BATTERY BENCH**



#### **ENTRY ALLEE**





#### "POT-IN-POT" TREE NURSERY



#### TREE NURSERY SPECIES

#### **Pine-Oak Barren**

# Common: Betula populifolia Quercus alba Juniperus virginiana

#### **Maritime Forest**

# Common: Betula populifolia Nyssa sylvatica Liquidambar styraciflua Quercus rubra Celtis occidentalis Quercus prinus Quercus alba Amelanchier Canadensis Ilex opaca Juniperus virginiana

#### **Swamp Forest**

Common:
Amelanchier Canadensis
Quercus alba
Acer rubrum
Betula nigr