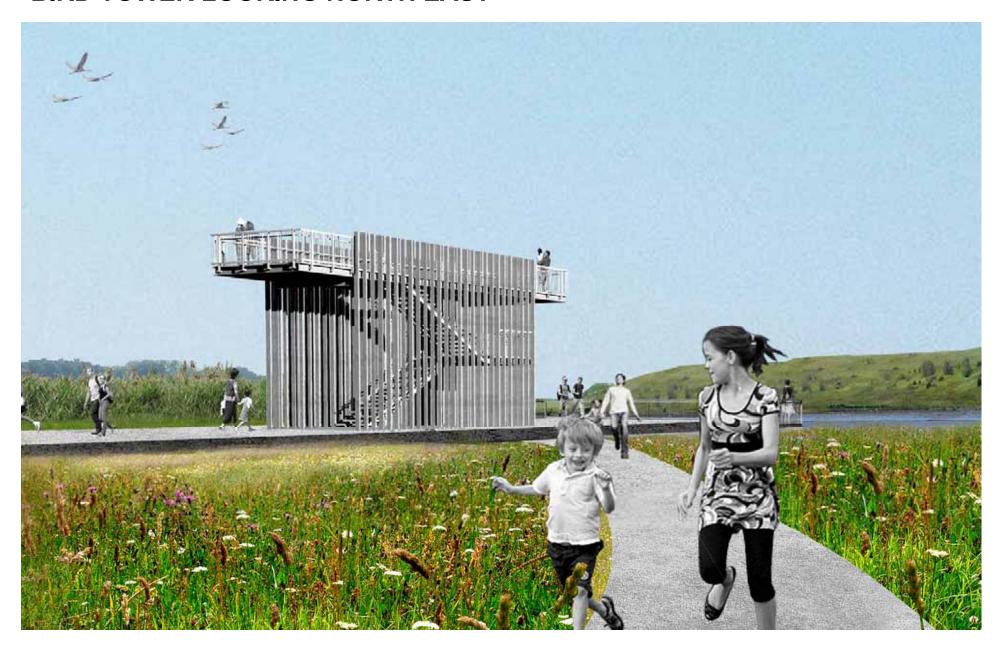

virginiana

#### **Swamp Forest**

Common:
Amelanchier Canadensis
Quercus alba
Acer rubrum
Betula nigra
Quercus palustris
Nyssa sylvatica
Liquidambar styraciflua
Fraxinus pensylvanica
Betula populifolia

Uncommon:
Quercus velutina
Sassafras albidum
Quercus stellata
Quercus marilandica
Quercus coccinea
Pinus rigida
Pinus echinata

Uncommon:
Sassafras albidum
Diospyros virginiana
Quercus marilandica
Rhus coppalina
Rhus typhina
Rhus glabra

Uncommon: Quercus bicolor Magnolia virginiana

#### TREE NURSERY





## **COMFORT STATION AT SUMAC OAK PLATEAU**



## **COMFORT STATION**







## **PICNIC LAWN**



# **VIEW FROM OVERLOOKDECK TO BIRD TOWER**





#### SEED FARM: GRASSES Dry/Mesic



#### **SEED FARM: COVER CROPS**



#### **SEED FARM SPECIES**



## **BIRD TOWER LOOKING NORTH EAST**



#### **BIRD TOWER STRUCTURE**



#### **BIRD TOWER CLADDING**



### **BIRD TOWER VIEWING PLATFORMS**



# **BIRD TOWER LOOKING EAST**



# **SEED FARM LOOKING WEST**