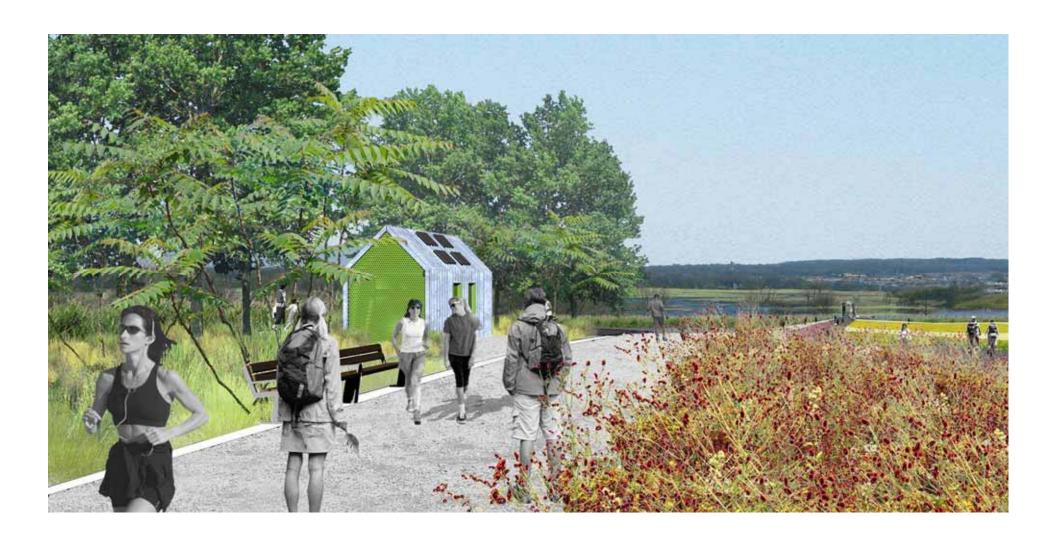

ifolia Quercus alba Juniperus virginiana

#### **Maritime Forest**

# Common: Betula populifolia Nyssa sylvatica Liquidambar styraciflua Quercus rubra Celtis occidentalis Quercus prinus Quercus alba Amelanchier Canadensis Ilex opaca Juniperus virginiana

#### **Swamp Forest**

Common:
Amelanchier Canadensis
Quercus alba
Acer rubrum
Betula nigra
Quercus palustris
Nyssa sylvatica
Liquidambar styraciflua
Fraxinus pensylvanica
Betula populifolia

Uncommon:
Quercus velutina
Sassafras albidum
Quercus stellata
Quercus marilandica
Quercus coccinea
Pinus rigida
Pinus echinata

Uncommon:
Sassafras albidum
Diospyros virginiana
Quercus marilandica
Rhus coppalina
Rhus typhina
Rhus glabra

Uncommon: Quercus bicolor Magnolia virginiana

#### TREE NURSERY





## **COMFORT STATION AT SUMAC OAK PLATEAU**



## **COMFORT STATION**







## **PICNIC LAWN**



# **VIEW FROM OVERLOOKDECK TO BIRD TOWER**





#### SEED FARM: GRASSES Dry/Mesic



#### **SEED FARM: COVER CROPS**



#### **SEED FARM SPECIES**



## **BIRD TOWER LOOKING NORTH EAST**



#### **BIRD TOWER STRUCTURE**



#### **BIRD TOWER CLADDING**



### **BIRD TOWER VIEWING PLATFORMS**



# **BIRD TOWER LOOKING EAST**



# **SEED FARM LOOKING WEST**