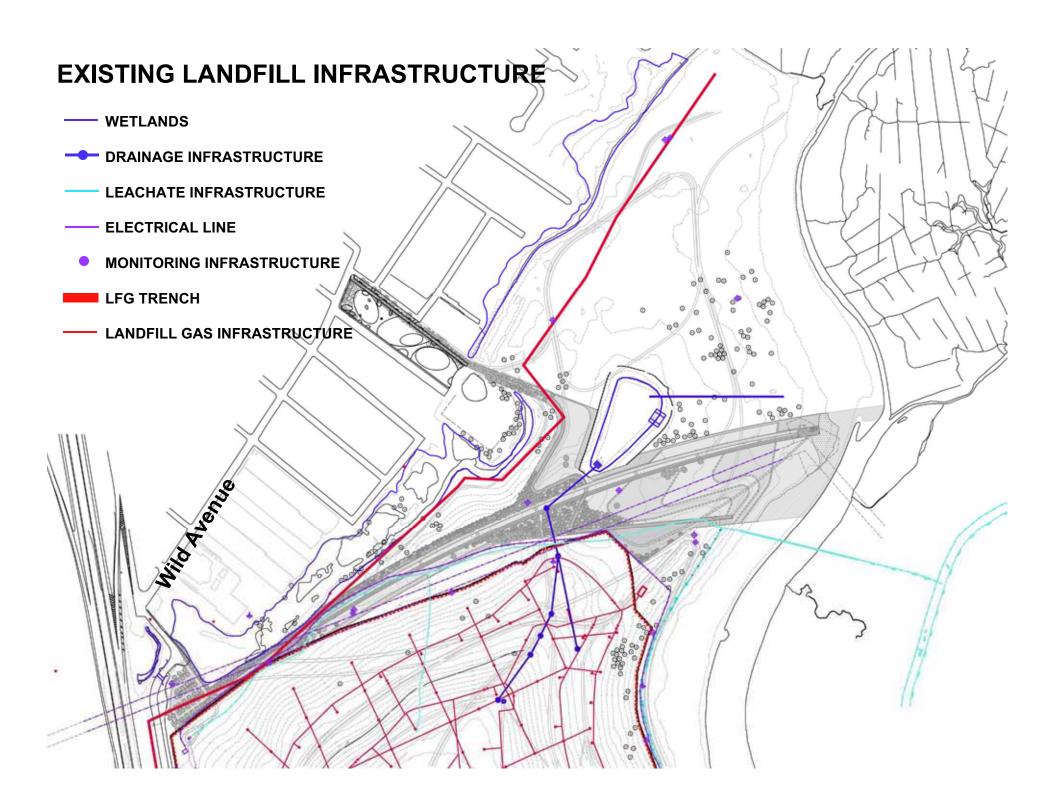

HICKET

grey birch eastern redcedar highbush blueberry arrow wood pinxsterbloom azalea



#### MARITIME DAK FOREST

sweetgum willow oak scrub oak scarlet oak persimmon



#### MORAINAL DAK/BEECH WOODLAND

american beech northern red oak pin oak black oak scarlet oak white oak



#### PERSIMMON COPSES

persimmon flowering dogwood silky dogwood red osier dogwood heckberry witch hazel



# FIRST PROJECTS

## **FIRST PROJECTS**

- 1 SIGNAGE
- 2 SCHMUL PARK
- 3 NORTH PARK PHASE A



# SIGNAGE









#### **SIGNAGE: FRONT ELEVATION**



#### **SIGNAGE: SIDE ELEVATION**





## SCHMUL PARK















#### **SCHMUL PARK: ENTRY**



#### **SCHMUL PARK: PLAY AREA**



#### **SCHMUL PARK: BASKETBALL COURTS**



#### **SCHMUL PARK: LAWN & COMFORT STATION**



### NORTH PARK PHASE A





















#### **PARKING BOSQUE**



#### **SOLAR SHADE STRUCTURE**



#### **BATTERY BENCH**



#### **ENTRY ALLEE**





#### "POT-IN-POT" TREE NURSERY



#### TREE NURSERY SPECIES

#### **Pine-Oak Barren**

# Common: Betula populifolia Quercus alba Juniperus virginiana

#### **Maritime Forest**

# Common: Betula populifolia Nyssa sylvatica Liquidambar styraciflua Quercus rubra Celtis occidentalis Quercus prinus Quercus alba Amelanchier Canadensis Ilex opaca Juniperus virginiana

#### **Swamp Forest**

Common:
Amelanchier Canadensis
Quercus alba
Acer rubrum
Betula nigra
Quercus palustris
Nyssa sylvatica
Liquidambar styraciflua
Fraxinus pensylvanica
Betula populifolia

Uncommon:
Quercus velutina
Sassafras albidum
Quercus stellata
Quercus marilandica
Quercus coccinea
Pinus rigida
Pinus echin