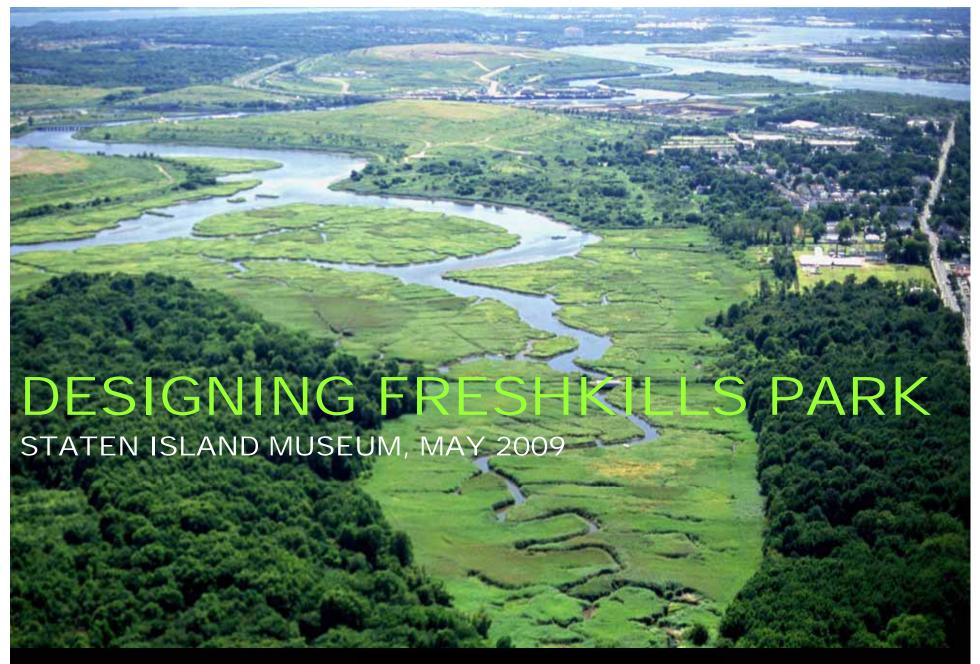

## **NORTH MOUND**





## **NORTH & SOUTH MOUNDS**



# **SOUTH MOUNDS**



# **WEST MOUND**



## WILLIAM T. DAVIS WILDLIFE REFUGE









# CONTEXT











# 

















# MASTER PLAN





### WOODLAND



#### CAPE MAY LOWLAND SWAMP FOREST

swamp cottonwood swamp white oak sourgum red maple pin oak



#### PINE DAK BARREN ISLANDS

scrub pine blackjack oak eastern redcedar pitch pine post oak



#### SWEETBAY MAGNOLIA BOG

sweetbay magnolia tussock sedges red maple sourgum swamp cottonwood



#### SWEET GUM / MAPLE SWAMP

sweet gum red maple black cherry sweet pepper bush pennsylvania sedge



#### BIRCH THICKET

grey birch eastern redcedar highbush blueberry arrow wood pinxsterbloom azalea



#### MARITIME DAK FOREST

sweetgum willow oak scrub oak scarlet oak persimmon