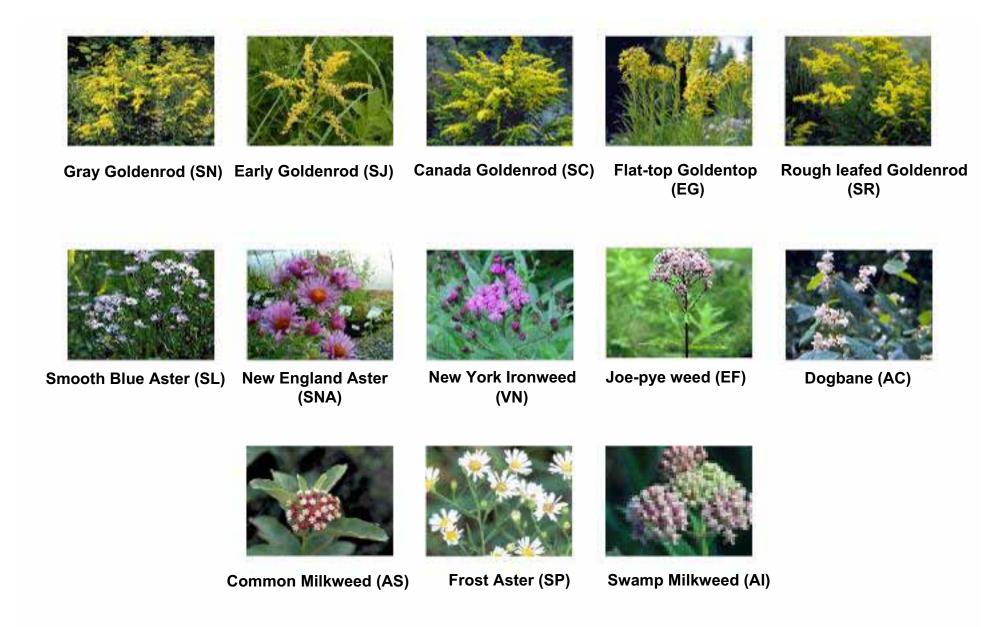

lanchier Canadensis Ilex opaca Juniperus virginiana

#### **Swamp Forest**

Common:
Amelanchier Canadensis
Quercus alba
Acer rubrum
Betula nigra
Quercus palustris
Nyssa sylvatica
Liquidambar styraciflua
Fraxinus pensylvanica
Betula populifolia

Uncommon:
Quercus velutina
Sassafras albidum
Quercus stellata
Quercus marilandica
Quercus coccinea
Pinus rigida
Pinus echinata

Uncommon:
Sassafras albidum
Diospyros virginiana
Quercus marilandica
Rhus coppalina
Rhus typhina
Rhus glabra

Uncommon: Quercus bicolor Magnolia virginiana

#### TREE NURSERY





## **COMFORT STATION AT SUMAC OAK PLATEAU**



## **COMFORT STATION**







## **PICNIC LAWN**



# **VIEW FROM OVERLOOKDECK TO BIRD TOWER**





#### SEED FARM: GRASSES Dry/Mesic



#### **SEED FARM: COVER CROPS**



#### **SEED FARM SPECIES**



## **BIRD TOWER LOOKING NORTH EAST**



#### **BIRD TOWER STRUCTURE**



#### **BIRD TOWER CLADDING**



### **BIRD TOWER VIEWING PLATFORMS**



# **BIRD TOWER LOOKING EAST**



# **SEED FARM LOOKING WEST**