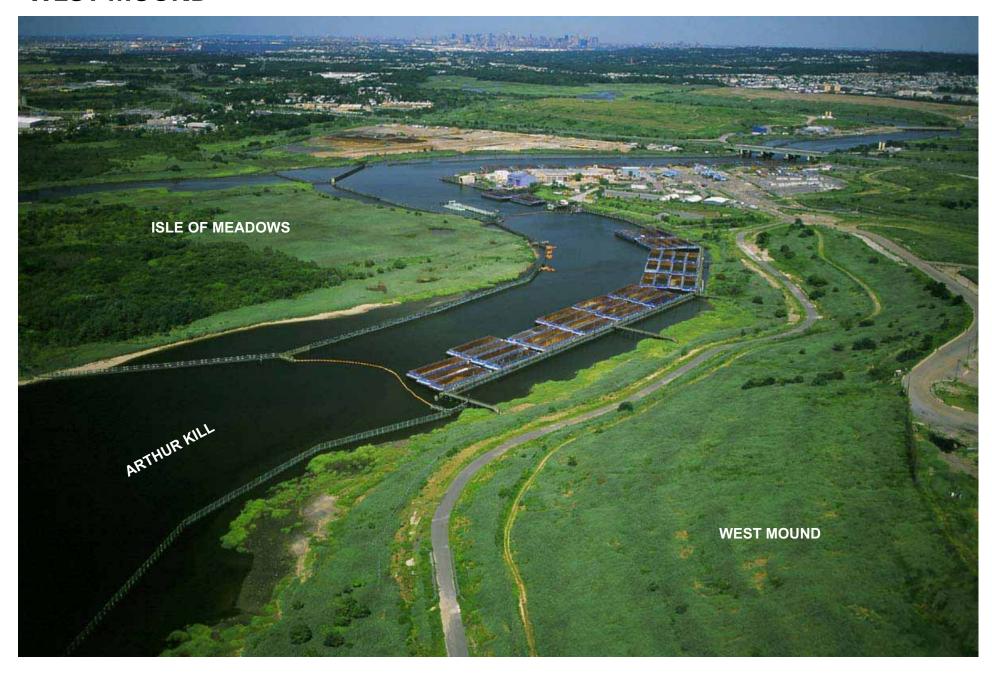

## **NORTH MOUND**





## **NORTH & SOUTH MOUNDS**



# **SOUTH MOUNDS**



# **WEST MOUND**



## WILLIAM T. DAVIS WILDLIFE REFUGE









# CONTEXT











# 

















# MASTER PLAN





### WOODLAND



#### CAPE MAY LOWLAND SWAMP FOREST

swamp cottonwood swamp white oak sourgum red maple pin oak



#### PINE DAK BARREN ISLANDS

scrub pine blackjack oak eastern redcedar pitch pine post oak



#### SWEETBAY MAGNOLIA BOG

sweetbay magnolia tussock sedges red maple sourgum swamp cottonwood



#### SWEET GUM / MAPLE SWAMP

sweet gum red maple black cherry sweet pepper bush pennsylvania sedge



#### BIRCH THICKET

grey birch eastern redcedar highbush blueberry arrow wood pinxsterbloom azalea



#### MARITIME DAK FOREST

sweetgum willow oak scrub oak scarlet oak persimmon



#### MORAINAL DAK/BEECH WOODLAND

american beech northern red oak pin oak black oak scarlet oak whi