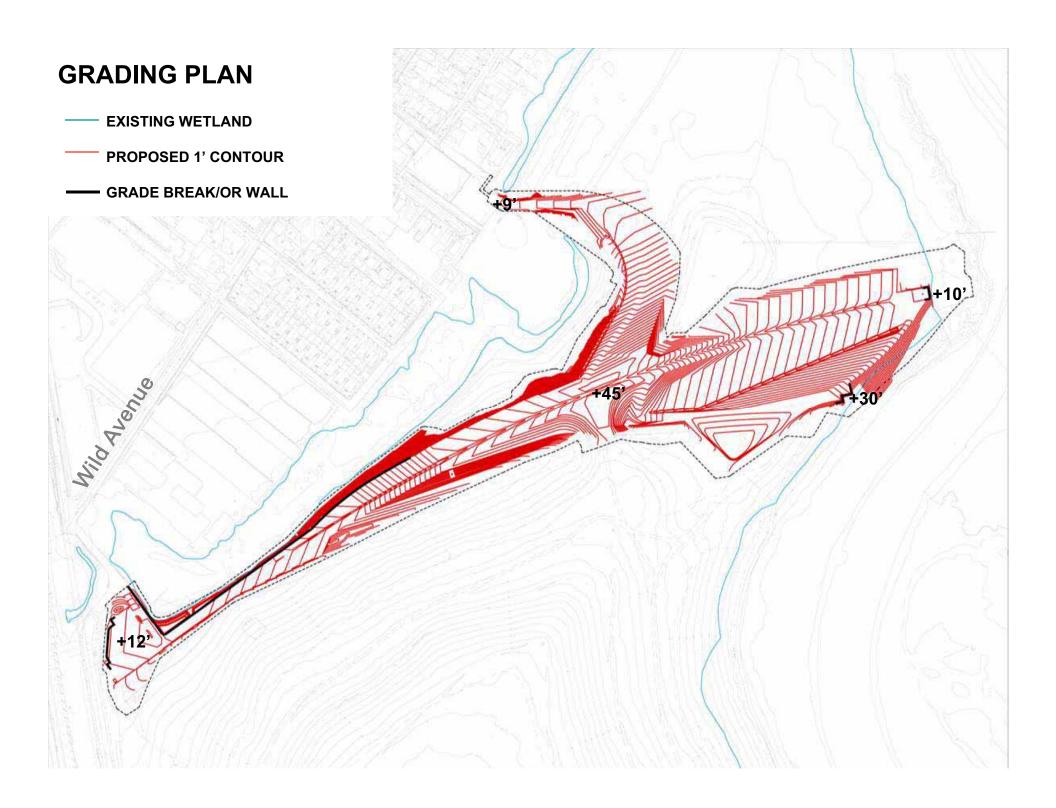

ET

grey birch eastern redcedar highbush blueberry arrow wood pinxsterbloom azalea



#### MARITIME DAK FOREST

sweetgum willow oak scrub oak scarlet oak persimmon



#### MORAINAL DAK/BEECH WOODLAND

american beech northern red oak pin oak black oak scarlet oak white oak



#### PERSIMMON COPSES

persimmon flowering dogwood silky dogwood red osier dogwood heckberry witch hazel



# FIRST PROJECTS

## **FIRST PROJECTS**

- 1 SIGNAGE
- 2 SCHMUL PARK
- 3 NORTH PARK PHASE A



# SIGNAGE









#### **SIGNAGE: FRONT ELEVATION**



#### **SIGNAGE: SIDE ELEVATION**





## SCHMUL PARK















#### **SCHMUL PARK: ENTRY**



#### **SCHMUL PARK: PLAY AREA**



#### **SCHMUL PARK: BASKETBALL COURTS**



#### **SCHMUL PARK: LAWN & COMFORT STATION**



### NORTH PARK PHASE A





















#### **PARKING BOSQUE**



#### **SOLAR SHADE STRUCTURE**



#### **BATTERY BENCH**



#### **ENTRY ALLEE**





#### "POT-IN-POT" TREE NURSERY



#### TREE NURSERY SPECIES

#### **Pine-Oak Barren**

# Common: Betula populifolia Quercus alba Juniperus virginiana

#### **Maritime Forest**

# Common: Betula populifolia Nyssa sylvatica Liquidambar styraciflua Quercus rubra Celtis occidentalis Quercus prinus Quercus alba Amelanchier Canadensis Ilex opaca Juniperus virginiana

#### **Swamp Forest**

Common:
Amelanchier Canadensis
Quercus alba
Acer rubrum
Betula nigra
Quercus palustris
Nyssa sylvatica
Liquidambar styraciflua
Fraxinus pensylvanica
Betula populifolia

Uncommon:
Quercus velutina
Sassafras albidum
Quercus stellata
Quercus marilandica
Quercus coccinea
Pinus rigida
Pinus echinata