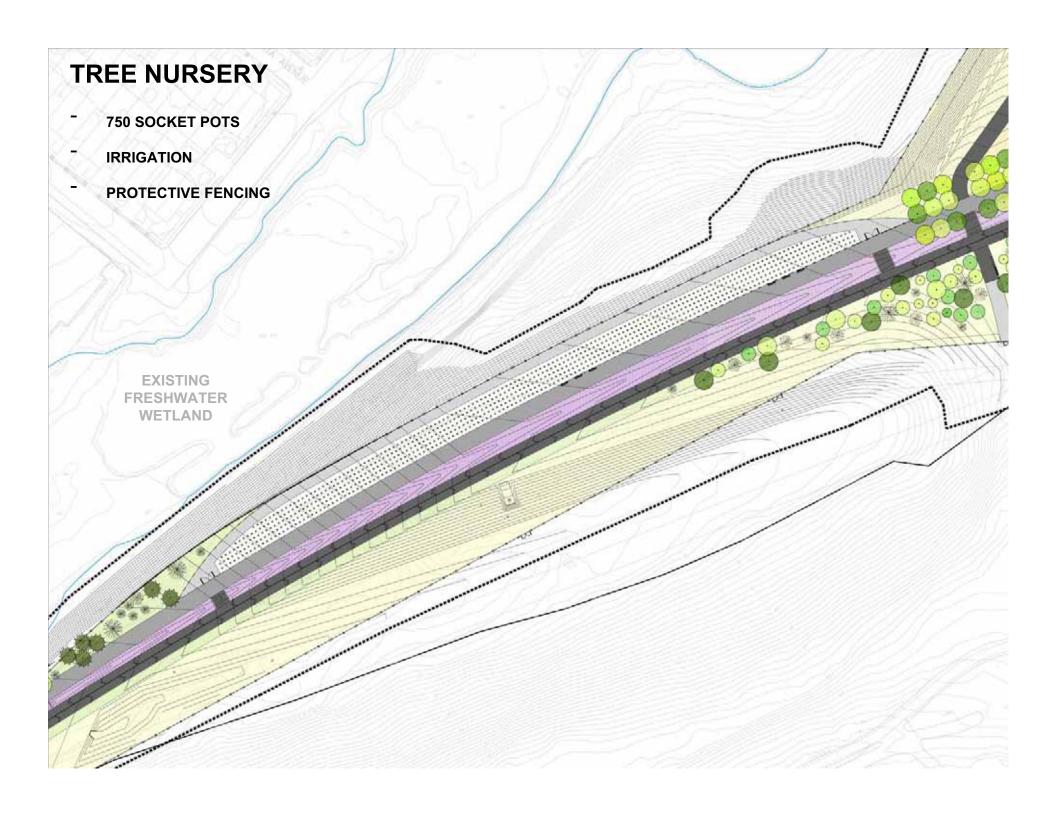

etgum willow oak scrub oak scarlet oak persimmon



#### MORAINAL DAK/BEECH WOODLAND

american beech northern red oak pin oak black oak scarlet oak white oak



#### PERSIMMON COPSES

persimmon flowering dogwood silky dogwood red osier dogwood heckberry witch hazel



# FIRST PROJECTS

## **FIRST PROJECTS**

- 1 SIGNAGE
- 2 SCHMUL PARK
- 3 NORTH PARK PHASE A



# SIGNAGE









#### **SIGNAGE: FRONT ELEVATION**



#### **SIGNAGE: SIDE ELEVATION**





## SCHMUL PARK















#### **SCHMUL PARK: ENTRY**



#### **SCHMUL PARK: PLAY AREA**



#### **SCHMUL PARK: BASKETBALL COURTS**



#### **SCHMUL PARK: LAWN & COMFORT STATION**



### NORTH PARK PHASE A





















#### **PARKING BOSQUE**



#### **SOLAR SHADE STRUCTURE**



#### **BATTERY BENCH**



#### **ENTRY ALLEE**





#### "POT-IN-POT" TREE NURSERY



#### TREE NURSERY SPECIES

#### **Pine-Oak Barren**

# Common: Betula populifolia Quercus alba Juniperus virginiana

#### **Maritime Forest**

# Common: Betula populifolia Nyssa sylvatica Liquidambar styraciflua Quercus rubra Celtis occidentalis Quercus prinus Quercus alba Amelanchier Canadensis Ilex opaca Juniperus virginiana

#### **Swamp Forest**

Common:
Amelanchier Canadensis
Quercus alba
Acer rubrum
Betula nigra
Quercus palustris
Nyssa sylvatica
Liquidambar styraciflua
Fraxinus pensylvanica
Betula populifolia

Uncommon:
Quercus velutina
Sassafras albidum
Quercus stellata
Quercus marilandica
Quercus coccinea
Pinus rigida
Pinus echinata

Uncommon:
Sassafras albidum
Diospyros virginiana
Quercus marilandica
Rhus coppalina
Rhus typhina
Rhus glabra

Unco