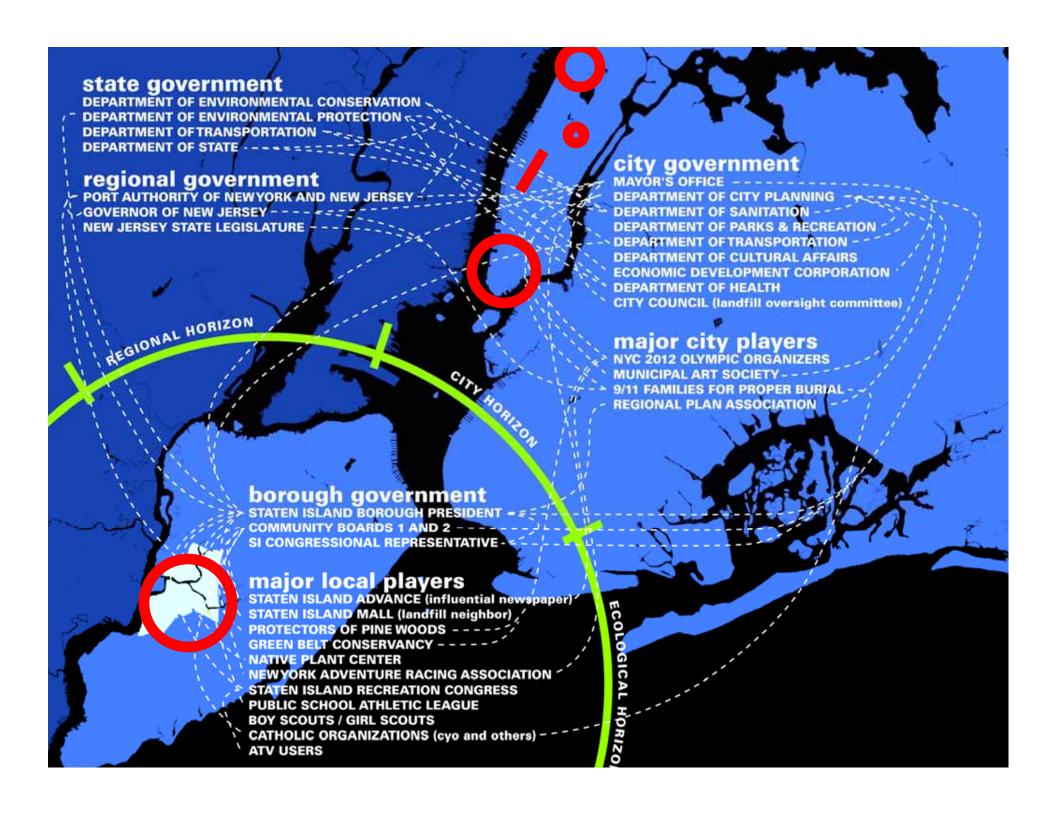

## **NORTH MOUND**





## **NORTH & SOUTH MOUNDS**



# **SOUTH MOUNDS**



# **WEST MOUND**



## WILLIAM T. DAVIS WILDLIFE REFUGE









# CONTEXT











# 

















# MASTER PLAN





### WOODLAND



#### CAPE MAY LOWLAND SWAMP FOREST

swamp cottonwood swamp white oak sourgum red maple pin oak



#### PINE DAK BARREN ISLANDS

scrub pine blackjack oak eastern redcedar pitch pine post oak



#### SWEETBAY MAGNOLIA BOG

sweetbay magnolia tussock sedges red maple sourgum swamp cottonwood



#### SWEET GUM / MAPLE SWAMP

sweet gum red maple black cherry sweet pepper bush pennsylvania sedge



#### BIRCH THICKET

grey birch eastern redcedar highbush blueberry arrow wood pinxsterbloom azalea



#### MARITIME DAK FOREST

sweetgum willow oak scrub oak scarlet oak persimmon



#### MORAINAL DAK/BEECH WOODLAND

american beech northern red oak pin oak black oak scarlet oak white oak



#### PERSIMMON COPSES

persimmon flowering dogwood silky dogwo