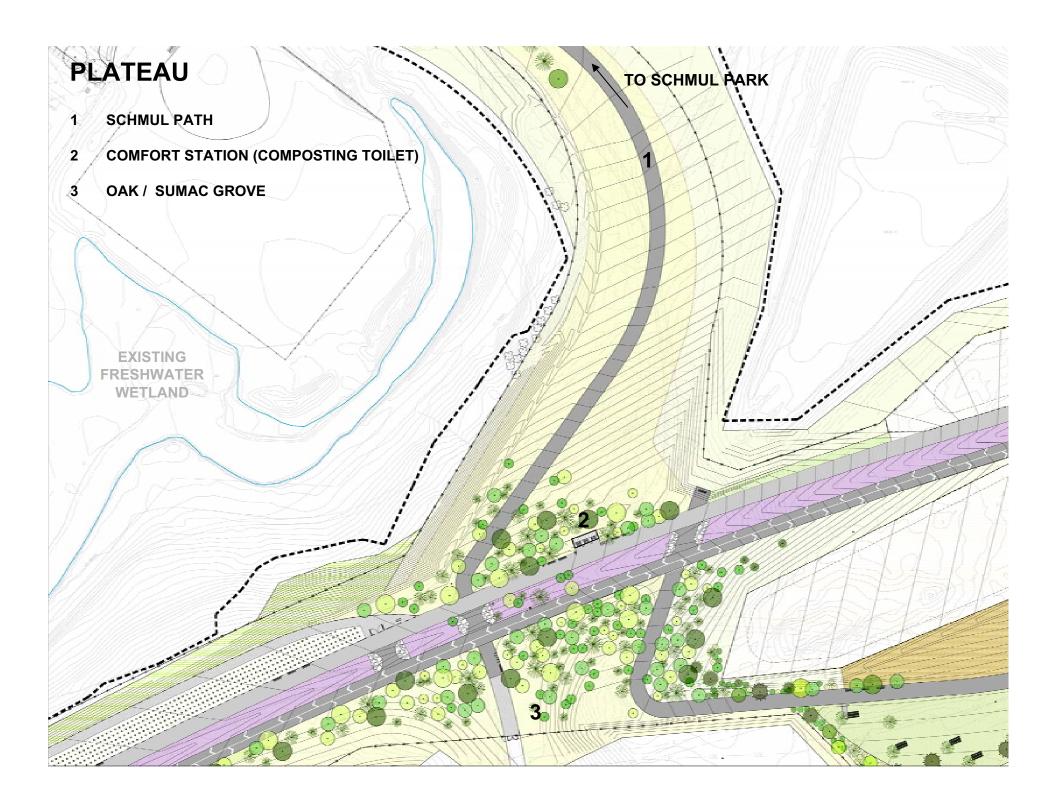

### **Pine-Oak Barren**

# Common: Betula populifolia Quercus alba Juniperus virginiana

#### **Maritime Forest**

# Common: Betula populifolia Nyssa sylvatica Liquidambar styraciflua Quercus rubra Celtis occidentalis Quercus prinus Quercus alba Amelanchier Canadensis Ilex opaca Juniperus virginiana

#### **Swamp Forest**

Common:
Amelanchier Canadensis
Quercus alba
Acer rubrum
Betula nigra
Quercus palustris
Nyssa sylvatica
Liquidambar styraciflua
Fraxinus pensylvanica
Betula populifolia

Uncommon:
Quercus velutina
Sassafras albidum
Quercus stellata
Quercus marilandica
Quercus coccinea
Pinus rigida
Pinus echinata

Uncommon:
Sassafras albidum
Diospyros virginiana
Quercus marilandica
Rhus coppalina
Rhus typhina
Rhus glabra

Uncommon: Quercus bicolor Magnolia virginiana

#### TREE NURSERY





## **COMFORT STATION AT SUMAC OAK PLATEAU**



## **COMFORT STATION**







## **PICNIC LAWN**



# **VIEW FROM OVERLOOKDECK TO BIRD TOWER**





#### SEED FARM: GRASSES Dry/Mesic



#### **SEED FARM: COVER CROPS**



#### **SEED FARM SPECIES**



## **BIRD TOWER LOOKING NORTH EAST**



#### **BIRD TOWER STRUCTURE**



#### **BIRD TOWER CLADDING**



### **BIRD TOWER VIEWING PLATFORMS**



# **BIRD TOWER LOOKING EAST**



# **SEED FARM LOOKING WEST**