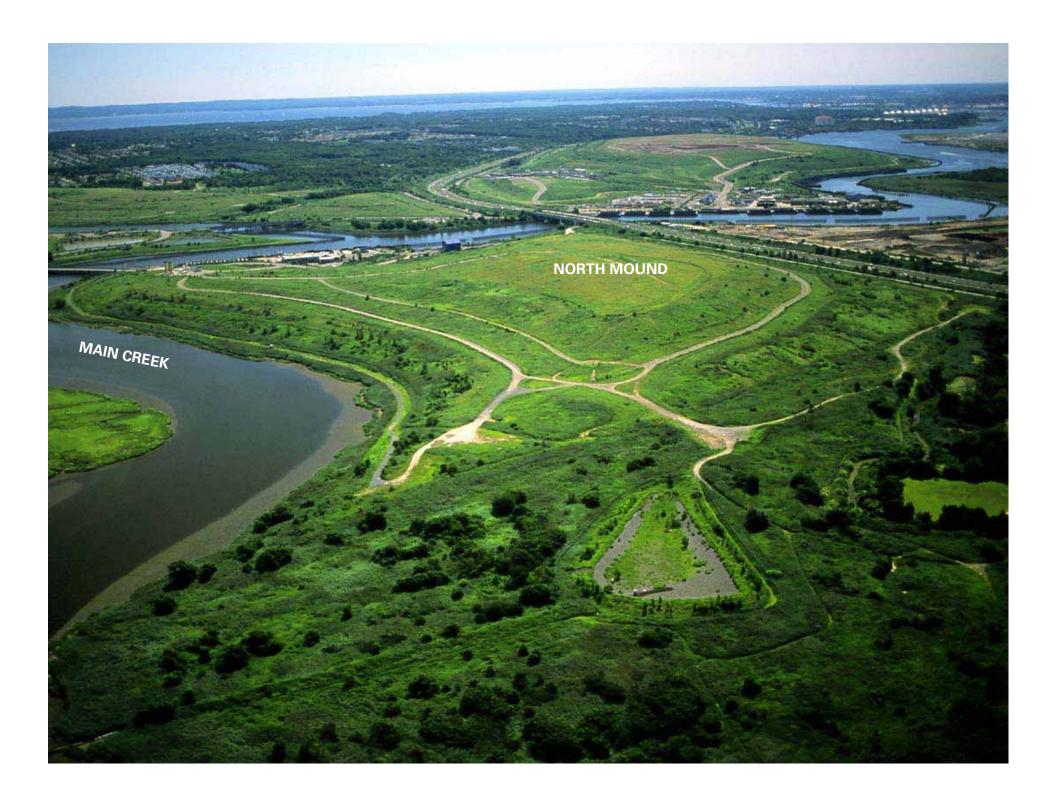

BIRCH THICKET

grey birch eastern redcedar highbush blueberry arrow wood pinxsterbloom azalea



#### MARITIME DAK FOREST

sweetgum willow oak scrub oak scarlet oak persimmon



#### MORAINAL DAK/BEECH WOODLAND

american beech northern red oak pin oak black oak scarlet oak white oak



#### PERSIMMON COPSES

persimmon flowering dogwood silky dogwood red osier dogwood heckberry witch hazel



# FIRST PROJECTS

## **FIRST PROJECTS**

- 1 SIGNAGE
- 2 SCHMUL PARK
- 3 NORTH PARK PHASE A



# SIGNAGE









#### **SIGNAGE: FRONT ELEVATION**



#### **SIGNAGE: SIDE ELEVATION**





## SCHMUL PARK















#### **SCHMUL PARK: ENTRY**



#### **SCHMUL PARK: PLAY AREA**



#### **SCHMUL PARK: BASKETBALL COURTS**



#### **SCHMUL PARK: LAWN & COMFORT STATION**



### NORTH PARK PHASE A





















#### **PARKING BOSQUE**



#### **SOLAR SHADE STRUCTURE**



#### **BATTERY BENCH**



#### **ENTRY ALLEE**





#### "POT-IN-POT" TREE NURSERY



#### TREE NURSERY SPECIES

#### **Pine-Oak Barren**

# Common: Betula populifolia Quercus alba Juniperus virginiana

#### **Maritime Forest**

# Common: Betula populifolia Nyssa sylvatica Liquidambar styraciflua Quercus rubra Celtis occidentalis Quercus prinus Quercus alba Amelanchier Canadensis Ilex opaca Juniperus virginiana

#### **Swamp Forest**

Common:
Amelanchier Canadensis
Quercus alba
Acer rubrum
Betula nigra
Quercus palustris
Nyssa sylvatica
Liquidambar styraciflua
Fraxinus pensylvanica
Betula populifolia

Uncommon:
Quercus velutina
Sassafras albidum
Quercus stellata
Quercus marilandica
Quercus coccinea
Pinus rigida
Pin