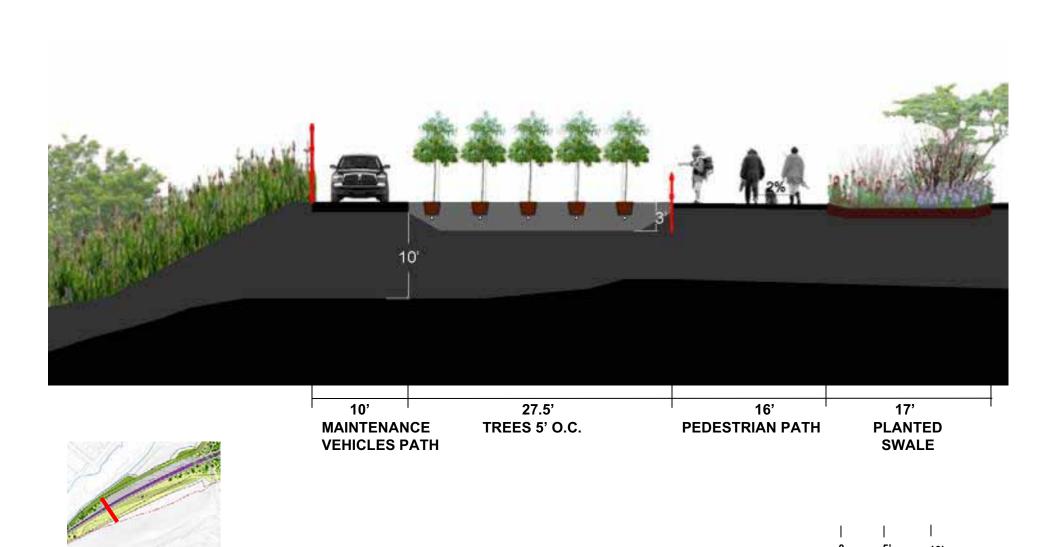

#### **Pine-Oak Barren**

# Common: Betula populifolia Quercus alba Juniperus virginiana

#### **Maritime Forest**

# Common: Betula populifolia Nyssa sylvatica Liquidambar styraciflua Quercus rubra Celtis occidentalis Quercus prinus Quercus alba Amelanchier Canadensis Ilex opaca Juniperus virginiana

#### **Swamp Forest**

Common:
Amelanchier Canadensis
Quercus alba
Acer rubrum
Betula nigra
Quercus palustris
Nyssa sylvatica
Liquidambar styraciflua
Fraxinus pensylvanica
Betula populifolia

Uncommon:
Quercus velutina
Sassafras albidum
Quercus stellata
Quercus marilandica
Quercus coccinea
Pinus rigida
Pinus echinata

Uncommon:
Sassafras albidum
Diospyros virginiana
Quercus marilandica
Rhus coppalina
Rhus typhina
Rhus glabra

Uncommon: Quercus bicolor Magnolia virginiana

#### TREE NURSERY





## **COMFORT STATION AT SUMAC OAK PLATEAU**



## **COMFORT STATION**







## **PICNIC LAWN**



# **VIEW FROM OVERLOOKDECK TO BIRD TOWER**





#### SEED FARM: GRASSES Dry/Mesic



#### **SEED FARM: COVER CROPS**



#### **SEED FARM SPECIES**



## **BIRD TOWER LOOKING NORTH EAST**



#### **BIRD TOWER STRUCTURE**



#### **BIRD TOWER CLADDING**



### **BIRD TOWER VIEWING PLATFORMS**



# **BIRD TOWER LOOKING EAST**



# **SEED FARM LOOKING WEST**