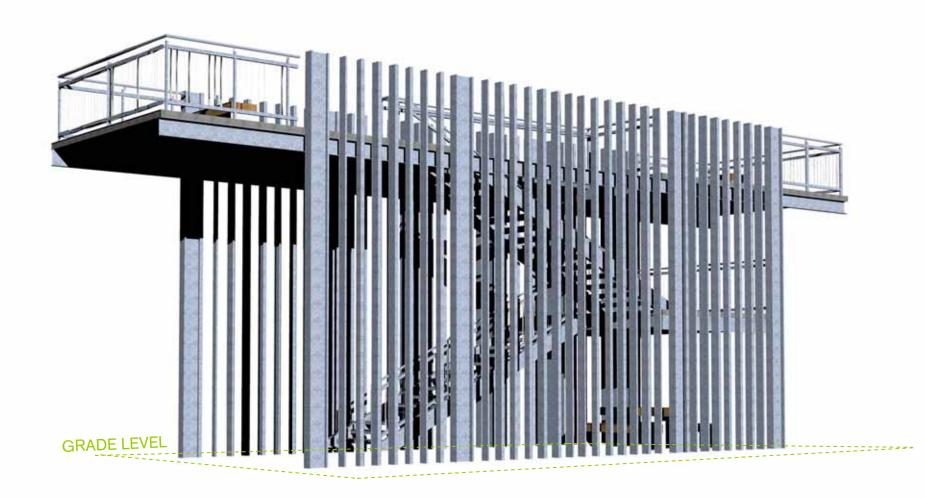

Quercus palustris
Nyssa sylvatica
Liquidambar styraciflua
Fraxinus pensylvanica
Betula populifolia

Uncommon:
Quercus velutina
Sassafras albidum
Quercus stellata
Quercus marilandica
Quercus coccinea
Pinus rigida
Pinus echinata

Uncommon:
Sassafras albidum
Diospyros virginiana
Quercus marilandica
Rhus coppalina
Rhus typhina
Rhus glabra

Uncommon: Quercus bicolor Magnolia virginiana

#### TREE NURSERY





## **COMFORT STATION AT SUMAC OAK PLATEAU**



## **COMFORT STATION**







## **PICNIC LAWN**



# **VIEW FROM OVERLOOKDECK TO BIRD TOWER**





#### SEED FARM: GRASSES Dry/Mesic



#### **SEED FARM: COVER CROPS**



#### **SEED FARM SPECIES**



## **BIRD TOWER LOOKING NORTH EAST**



#### **BIRD TOWER STRUCTURE**



#### **BIRD TOWER CLADDING**



### **BIRD TOWER VIEWING PLATFORMS**



# **BIRD TOWER LOOKING EAST**



# **SEED FARM LOOKING WEST**