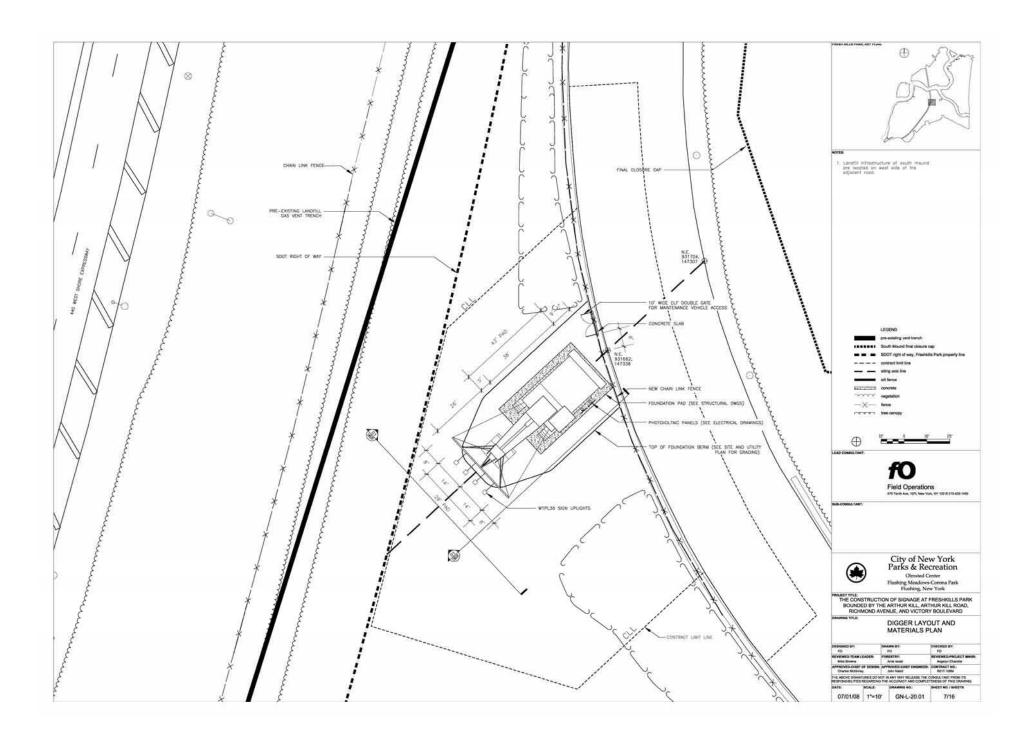

DAK BARREN ISLANDS

scrub pine blackjack oak eastern redcedar pitch pine post oak



#### SWEETBAY MAGNOLIA BOG

sweetbay magnolia tussock sedges red maple sourgum swamp cottonwood



#### SWEET GUM / MAPLE SWAMP

sweet gum red maple black cherry sweet pepper bush pennsylvania sedge



#### BIRCH THICKET

grey birch eastern redcedar highbush blueberry arrow wood pinxsterbloom azalea



#### MARITIME DAK FOREST

sweetgum willow oak scrub oak scarlet oak persimmon



#### MORAINAL DAK/BEECH WOODLAND

american beech northern red oak pin oak black oak scarlet oak white oak



#### PERSIMMON COPSES

persimmon flowering dogwood silky dogwood red osier dogwood heckberry witch hazel



# FIRST PROJECTS

## **FIRST PROJECTS**

- 1 SIGNAGE
- 2 SCHMUL PARK
- 3 NORTH PARK PHASE A



# SIGNAGE









#### **SIGNAGE: FRONT ELEVATION**



#### **SIGNAGE: SIDE ELEVATION**





## SCHMUL PARK















#### **SCHMUL PARK: ENTRY**



#### **SCHMUL PARK: PLAY AREA**



#### **SCHMUL PARK: BASKETBALL COURTS**



#### **SCHMUL PARK: LAWN & COMFORT STATION**



### NORTH PARK PHASE A





















#### **PARKING BOSQUE**



#### **SOLAR SHADE STRUCTURE**



#### **BATTERY BENCH**



#### **ENTRY ALLEE**





#### "POT-IN-POT" TREE NURSERY



#### TREE NURSERY SPECIES

#### **Pine-Oak Barren**

# Common: Betula populifolia Quercus alba Juniperus virginiana

#### **Maritime Forest**

# Common: Betula populifolia Nyssa sylvatica Liquidambar styraciflua Quercus rubra Celtis occidentalis Quercus prinus Quercus alba Amelanchier Canadensis Ilex opaca Juniperus virginiana

#### **Swamp Fo