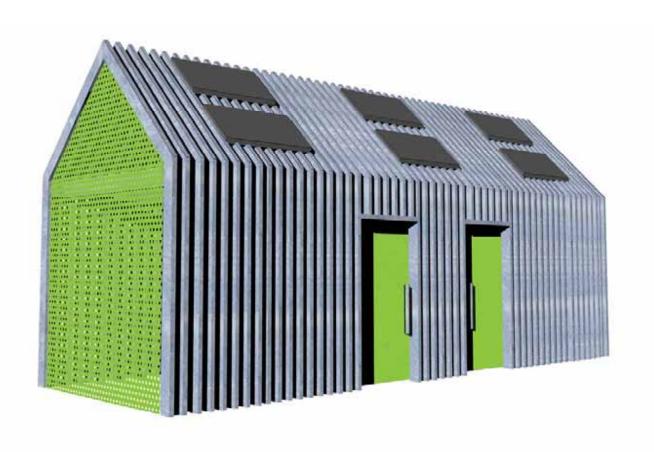

rus virginiana

#### **Maritime Forest**

# Common: Betula populifolia Nyssa sylvatica Liquidambar styraciflua Quercus rubra Celtis occidentalis Quercus prinus Quercus alba Amelanchier Canadensis Ilex opaca Juniperus virginiana

#### **Swamp Forest**

Common:
Amelanchier Canadensis
Quercus alba
Acer rubrum
Betula nigra
Quercus palustris
Nyssa sylvatica
Liquidambar styraciflua
Fraxinus pensylvanica
Betula populifolia

Uncommon:
Quercus velutina
Sassafras albidum
Quercus stellata
Quercus marilandica
Quercus coccinea
Pinus rigida
Pinus echinata

Uncommon:
Sassafras albidum
Diospyros virginiana
Quercus marilandica
Rhus coppalina
Rhus typhina
Rhus glabra

Uncommon: Quercus bicolor Magnolia virginiana

#### TREE NURSERY





## **COMFORT STATION AT SUMAC OAK PLATEAU**



## **COMFORT STATION**







## **PICNIC LAWN**



# **VIEW FROM OVERLOOKDECK TO BIRD TOWER**





#### SEED FARM: GRASSES Dry/Mesic



#### **SEED FARM: COVER CROPS**



#### **SEED FARM SPECIES**



## **BIRD TOWER LOOKING NORTH EAST**



#### **BIRD TOWER STRUCTURE**



#### **BIRD TOWER CLADDING**



### **BIRD TOWER VIEWING PLATFORMS**



# **BIRD TOWER LOOKING EAST**



# **SEED FARM LOOKING WEST**