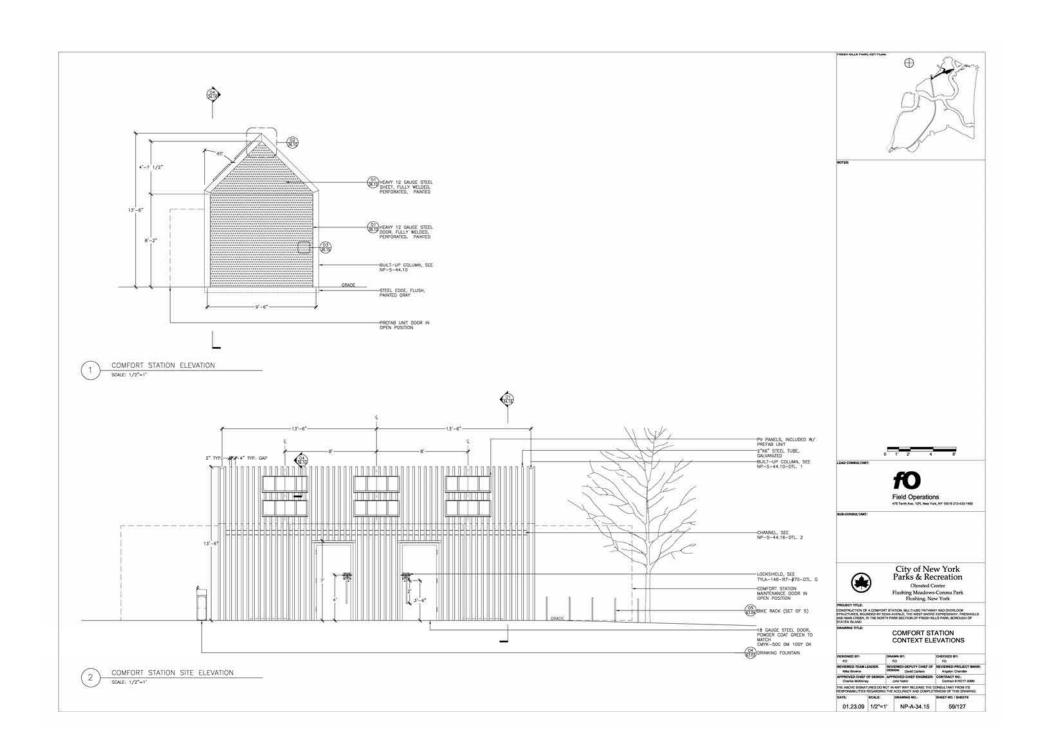

s virginiana

#### **Maritime Forest**

# Common: Betula populifolia Nyssa sylvatica Liquidambar styraciflua Quercus rubra Celtis occidentalis Quercus prinus Quercus alba Amelanchier Canadensis Ilex opaca Juniperus virginiana

#### **Swamp Forest**

Common:
Amelanchier Canadensis
Quercus alba
Acer rubrum
Betula nigra
Quercus palustris
Nyssa sylvatica
Liquidambar styraciflua
Fraxinus pensylvanica
Betula populifolia

Uncommon:
Quercus velutina
Sassafras albidum
Quercus stellata
Quercus marilandica
Quercus coccinea
Pinus rigida
Pinus echinata

Uncommon:
Sassafras albidum
Diospyros virginiana
Quercus marilandica
Rhus coppalina
Rhus typhina
Rhus glabra

Uncommon: Quercus bicolor Magnolia virginiana

#### TREE NURSERY





## **COMFORT STATION AT SUMAC OAK PLATEAU**



## **COMFORT STATION**







## **PICNIC LAWN**



# **VIEW FROM OVERLOOKDECK TO BIRD TOWER**





#### SEED FARM: GRASSES Dry/Mesic



#### **SEED FARM: COVER CROPS**



#### **SEED FARM SPECIES**



## **BIRD TOWER LOOKING NORTH EAST**



#### **BIRD TOWER STRUCTURE**



#### **BIRD TOWER CLADDING**



### **BIRD TOWER VIEWING PLATFORMS**



# **BIRD TOWER LOOKING EAST**



# **SEED FARM LOOKING WEST**