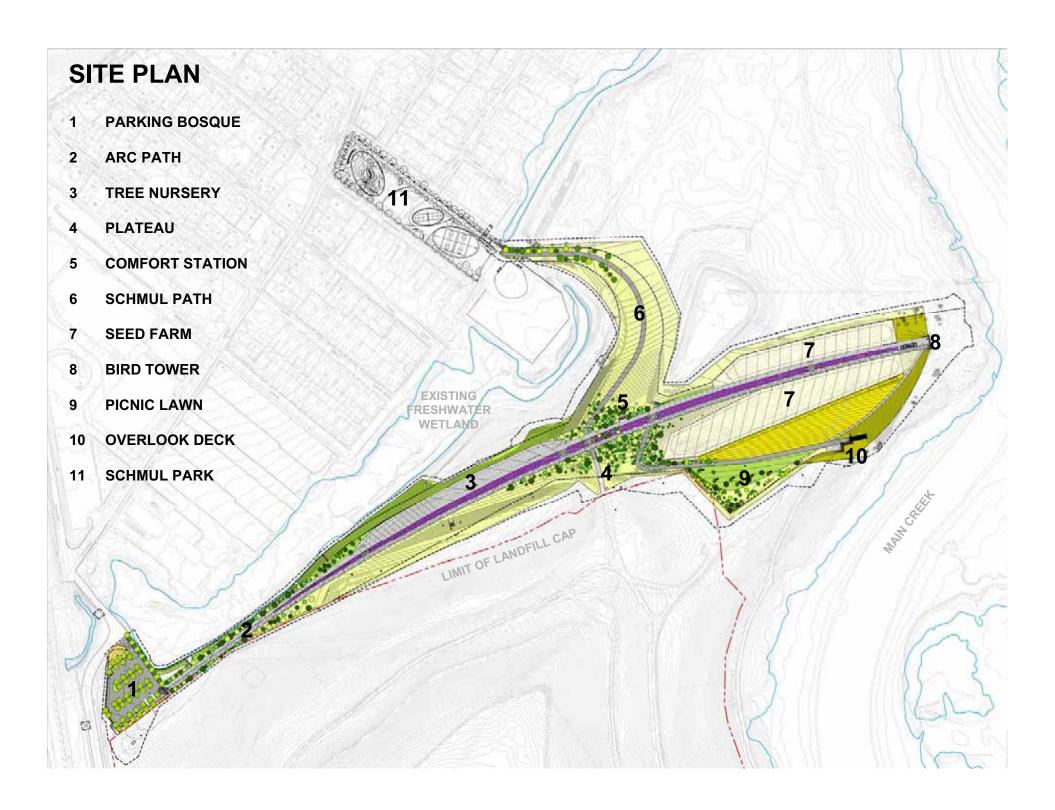

### NORTH PARK PHASE A

#### **PARKING BOSQUE**

#### "POT-IN-POT" TREE NURSERY

#### TREE NURSERY

## **COMFORT STATION AT SUMAC OAK PLATEAU**

## **PICNIC LAWN**

# **VIEW FROM OVERLOOKDECK TO BIRD TOWER**

#### SEED FARM: GRASSES Dry/Mesic

## **BIRD TOWER LOOKING NORTH EAST**