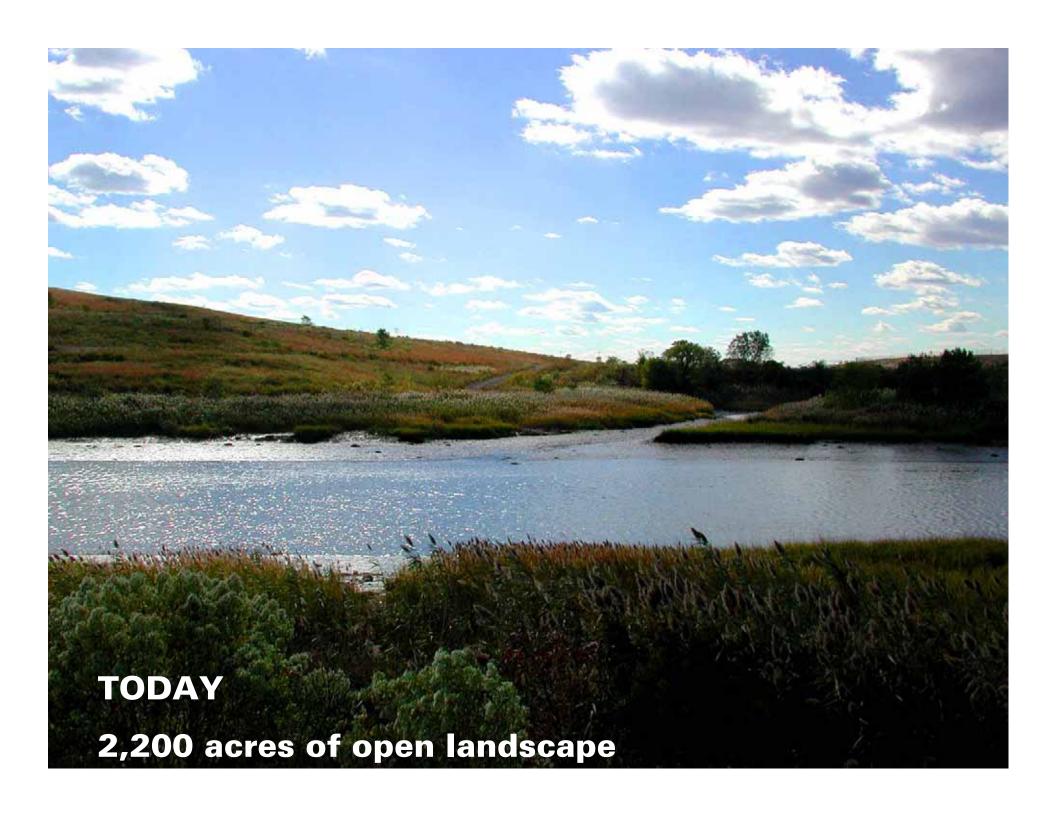

## **NORTH MOUND**





## **NORTH & SOUTH MOUNDS**



# **SOUTH MOUNDS**



# **WEST MOUND**



## WILLIAM T. DAVIS WILDLIFE REFUGE









# CONTEXT











# 

















# MASTER PLAN





### WOODLAND



#### CAPE MAY LOWLAND SWAMP FOREST

swamp cottonwood swamp white oak sourgum red maple pin oak



#### PINE DAK BARREN ISLANDS

scrub pine blackjack oak eastern redcedar pitch pine post oak



#### SWEETBAY MAGNOLIA BOG

sweetbay magnolia tussock sedges red maple sourgum swamp cottonwood



#### SWEET GUM / MAPLE SWAMP

sweet gum red maple black cherry sweet pepper bush pennsylvania sedge



#### BIRCH THICKET

grey birch eastern redcedar highbush blueberry arrow wood pinxsterbloom azalea



#### MARITIME DAK FOREST

sweetgum willow oak scrub oak scarlet oak persimmon



#### MORAINAL DAK/BEECH WOODLAND

american beech northern red oak pin oak black oak scarlet oak white oak



#### PERSIMMON COPSES

persimmon