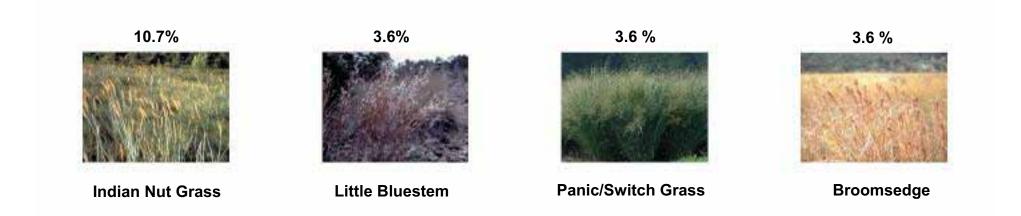

Quercus rubra Celtis occidentalis Quercus prinus Quercus alba Amelanchier Canadensis Ilex opaca Juniperus virginiana

#### **Swamp Forest**

Common:
Amelanchier Canadensis
Quercus alba
Acer rubrum
Betula nigra
Quercus palustris
Nyssa sylvatica
Liquidambar styraciflua
Fraxinus pensylvanica
Betula populifolia

Uncommon:
Quercus velutina
Sassafras albidum
Quercus stellata
Quercus marilandica
Quercus coccinea
Pinus rigida
Pinus echinata

Uncommon:
Sassafras albidum
Diospyros virginiana
Quercus marilandica
Rhus coppalina
Rhus typhina
Rhus glabra

Uncommon: Quercus bicolor Magnolia virginiana

#### TREE NURSERY





## **COMFORT STATION AT SUMAC OAK PLATEAU**



## **COMFORT STATION**







## **PICNIC LAWN**



# **VIEW FROM OVERLOOKDECK TO BIRD TOWER**





#### SEED FARM: GRASSES Dry/Mesic



#### **SEED FARM: COVER CROPS**



#### **SEED FARM SPECIES**



## **BIRD TOWER LOOKING NORTH EAST**



#### **BIRD TOWER STRUCTURE**



#### **BIRD TOWER CLADDING**



### **BIRD TOWER VIEWING PLATFORMS**



# **BIRD TOWER LOOKING EAST**



# **SEED FARM LOOKING WEST**